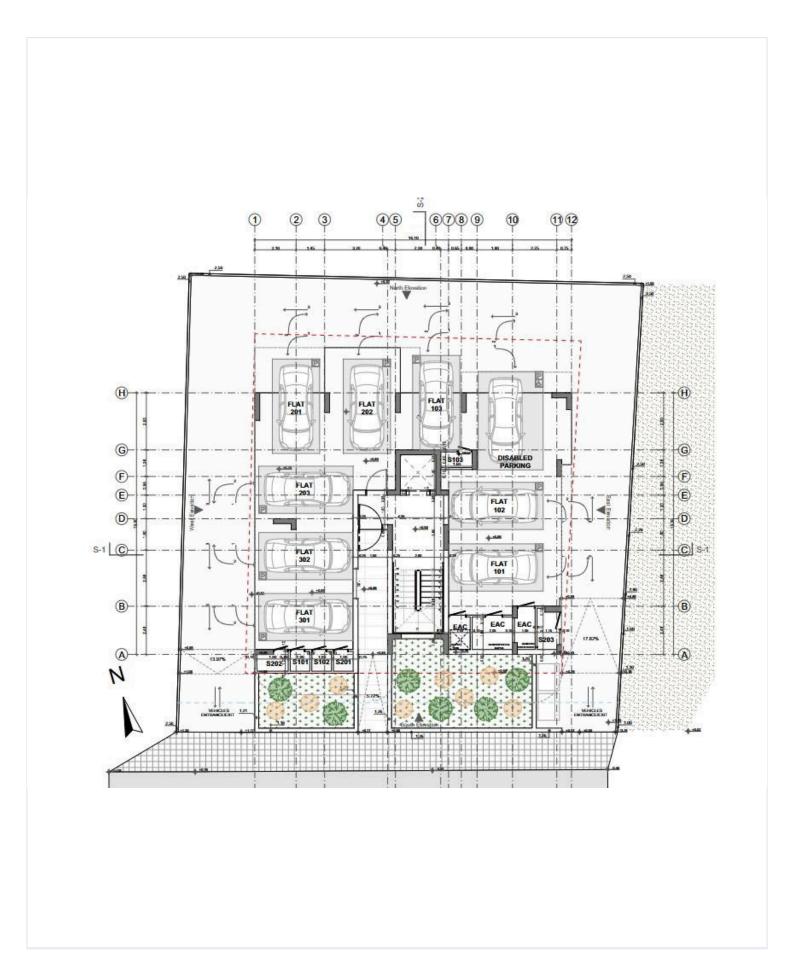

building, accessible via an elevator. Residents will enjoy the benefits of a gated complex, providing both security and privacy. The internal space includes a modern layout that maximizes natural light and features a central AC system for year-round comfort. The property is currently unfurnished, allowing you to tailor it to your personal taste.

Egkomi is a vibrant neighborhood known for its blend of urban convenience and tranquil living. With a variety of shops, cafes, and parks nearby, residents can enjoy a lively yet peaceful lifestyle. The area also boasts excellent transport links, making it easy to explore the surrounding region.

Discover this exceptional opportunity with Lextrus Real Estate. Contact us today for more information and to schedule your viewing.





## Floor plans







### **Additional information**

### **Facilities**

Aircondition, Central system

Elevator

Gated complex

Parking, Covered

**Features** 

Balcony Kitchen appliances

**Distances** 

**Amenities** 

10 km

Airport

**>** 50 km

Sea

**፷** 53 km

Public transport

9.5 km

Schools



**6** km

Resort



10 km

#### Contact us



#### **George Sergiou**

(+357) 94055813



info@lextrusrealestate.com