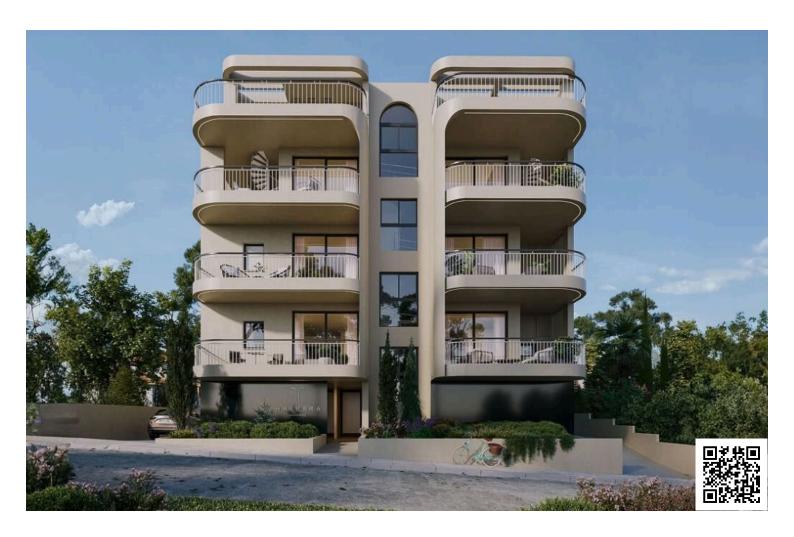

# Modern Unfurnished 2 Bedroom Apartment in Egkomi (11347)

Egkomi, Nicosia

€165,000 +VAT

### **Description**

Modern Unfurnished 2 Bedroom Apartment in Egkomi (11347)

For sale: an off-plan, modern apartment in the heart of Egkomi, designed for contemporary living and built to the highest standards in 2025. Spanning 75.02 m2, this spacious unit features 2 well-appointed bedrooms and 2 bathrooms, perfect for families or professionals seeking comfort and style.

The apartment is located on the first floor of a four-story building, accessible via an elevator. Residents will enjoy the benefits of a gated complex, providing both security and privacy. The internal space includes a modern layout that maximizes natural light and features a central AC system for year-round comfort. The property is currently unfurnished, allowing you to tailor it to your personal taste.