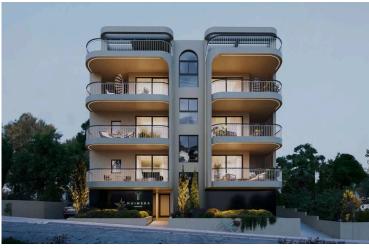

# Modern Unfurnished 2 Bedroom Apartment in Egkomi (11347)

Egkomi, Nicosia

€165,000 +VAT

### **Description**

Modern Unfurnished 2 Bedroom Apartment in Egkomi (11347)

For sale: an off-plan, modern apartment in the heart of Egkomi, designed for contemporary living and built to the highest standards in 2025. Spanning 75.02 m2, this spacious unit features 2 well-appointed bedrooms and 2 bathrooms, perfect for families or professionals seeking comfort and style.

The apartment is located on the first floor of a four-story building, accessible via an elevator. Residents will enjoy the benefits of a gated complex, providing both security and privacy. The internal space includes a modern layout that maximizes natural light and features a central AC system for year-round comfort. The property is currently unfurnished, allowing you to tailor it to your personal taste.