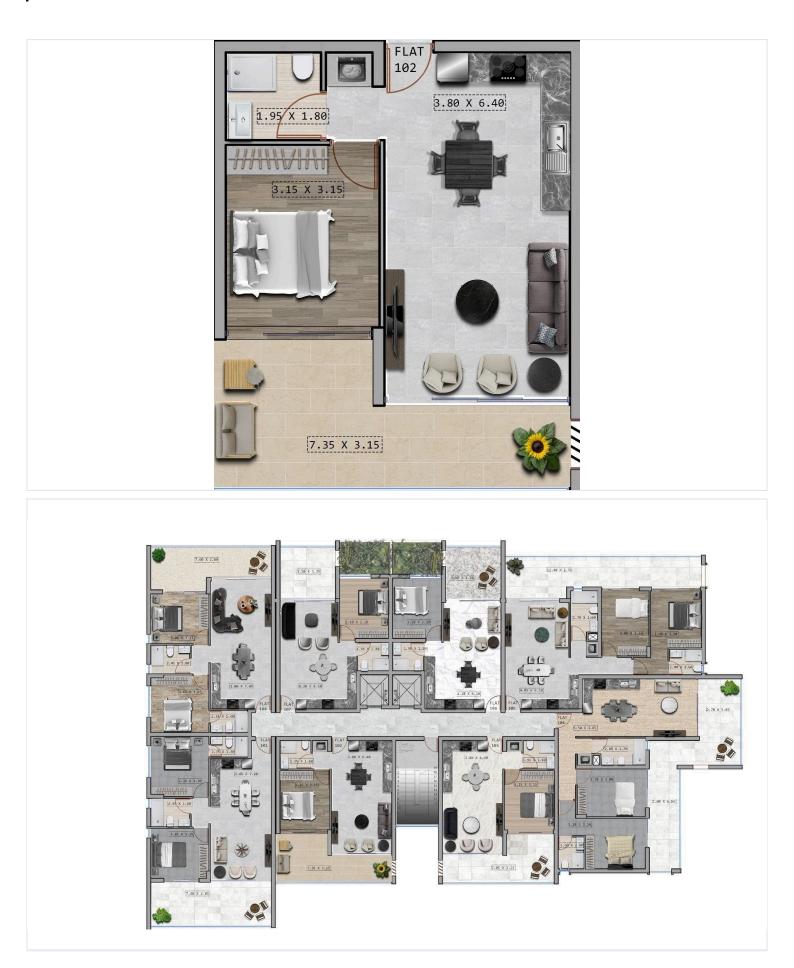

g experience.

Set within a sleek, two-floor development, this 1-bedroom apartment is designed with contemporary finishes, combining functionality with elegance. With an energy efficiency rating of A+, it promises comfort and sustainability for years to come.

#### Features:

Enjoy a bright, open-concept living space with 1 living room and 1 kitchen, perfect for both relaxation and entertaining.

1 generously sized bedroom with 1 bathroom and one separate toilets offer optimal privacy and comfort for all residents.

The apartment is located on the top floor of the development, ensuring a peaceful and elevated living experience.

High-quality construction with concrete structure, wooden facade, and aluminium frames exudes a blend of durability and aesthetic appeal.





## **Floor plans**







# **Additional information**

### **Facilities**

| Aircondition, Provision | Elevator                         | Heating, Provision             |
|-------------------------|----------------------------------|--------------------------------|
| Parking, Covered        | Solar water heater               | Storage                        |
| _                       |                                  |                                |
| Features                |                                  |                                |
| Balcony                 | Bright                           | CCTV                           |
| CCTV (provision)        | Combined kitchen and dining area | Connected to electric mains    |
| Double glazing          | Easy access to main roads        | Energy ef