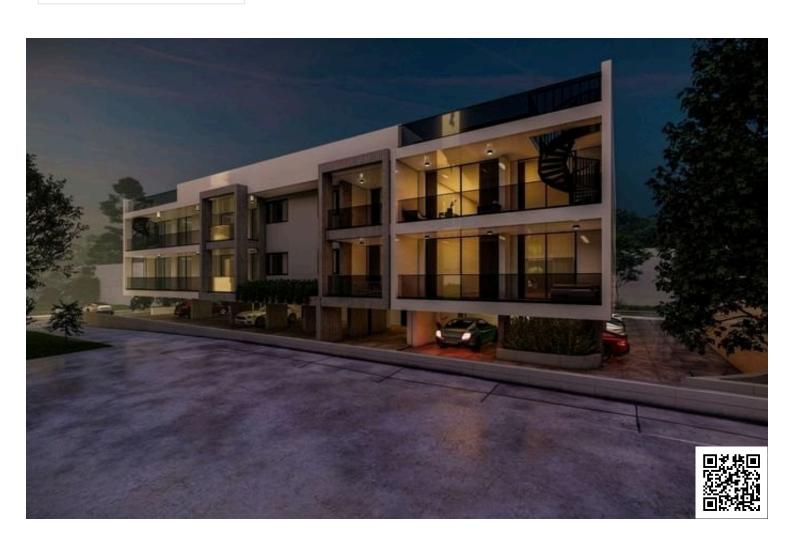

### **Description**

2 Bedroom Penthouse Apartment in Kiti Larnaca (11343)

Discover the perfect blend of modern living and convenience with this exceptional off-plan apartment located in the tranquil area of Kiti, Larnaca. Just a 5-minute drive from Larnaca International Airport, this stylish property offers both a prime location and an exceptional living experience.

Set within a sleek, two-floor development, this spacious 2-bedroom apartment is designed with contemporary finishes, combining functionality with elegance. With an energy efficiency rating of A+, it promises comfort and sustainability for years to come.

The apartment is located on the top floor of the development, ensuring a peaceful and elevated living experience.

High-quality construction with concrete structure, wooden facade, and aluminium frames exudes a blend of durability and aesthetic appeal.