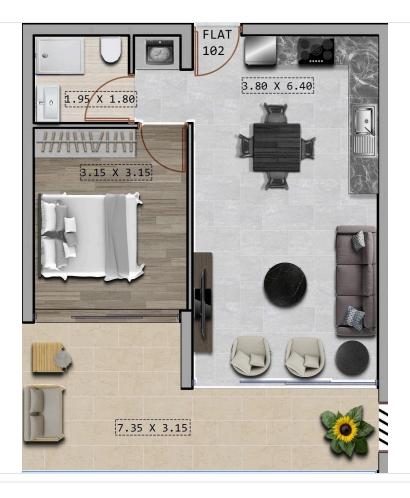

# Floor plans

#### Features:

Enjoy a bright, open-concept living space with 1 living room and 1 kitchen, perfect for both relaxation and entertaining.

Two generously sized bedrooms with two bathrooms and two separate toilets offer optimal privacy and comfort for all residents.