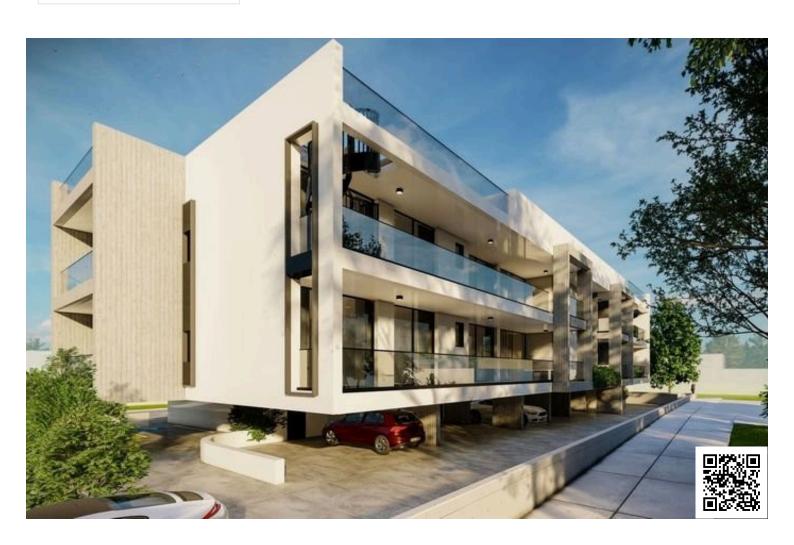

## **Description**

1 Bedroom Apartment in Kiti Larnaca (11331)

Discover the perfect blend of modern living and convenience with this exceptional off-plan apartment located in the tranquil area of Kiti, Larnaca. Just a 5-minute drive from Larnaca International Airport, this stylish property offers both a prime location and an exceptional living experience.

Set within a sleek, two-floor development, this spacious 1-bedroom apartment is designed with contemporary finishes, combining functionality with elegance. With an energy efficiency rating of A+, it promises comfort and sustainability for years to come.

#### Features:

Enjoy a bright, open-concept living space with 1 living room and 1 kitchen, perfect for both relaxation and entertaining.

1 generously sized bedroom with 1 bathroom.

The apartment is located on the first floor of the development, ensuring a peaceful and elevated living experience.

High-quality construction with concrete structure, wooden facade, and aluminium frames exudes a blend of durability and aesthetic appeal.

The apartment is unfurnished, giving you the freedom to personalize your home exactly how you envision it.