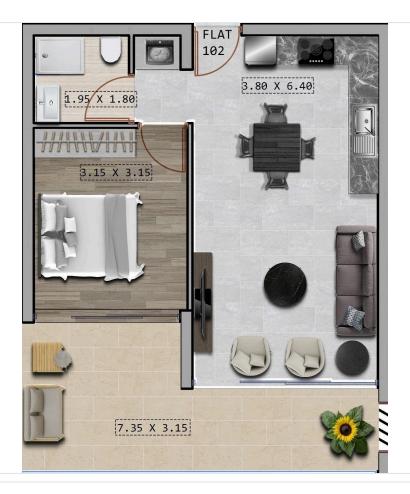

# Floor plans

#### Features:

Enjoy a bright, open-concept living space with 1 living room and 1 kitchen, perfect for both relaxation and entertaining.

1 generously sized bedroom with 1 bathroom.

The apartment is located on the first floor of the development, ensuring a peaceful and elevated living experience.