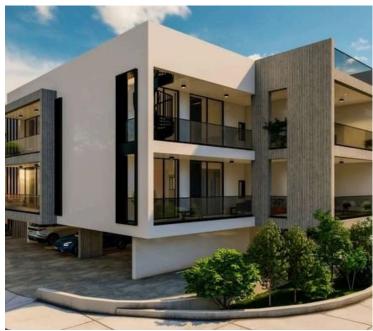

## **Description**

1 Bedroom Apartment in Kiti Larnaca (11331)

Discover the perfect blend of modern living and convenience with this exceptional off-plan apartment located in the tranquil area of Kiti, Larnaca. Just a 5-minute drive from Larnaca International Airport, this stylish property offers both a prime location and an exceptional living experience.

Set within a sleek, two-floor development, this spacious 1-bedroom apartment is designed with contemporary finishes, combining functionality with elegance. With an energy efficiency rating of A+, it promises comfort and sustainability for years to come.

#### Features:

Enjoy a bright, open-concept living space with 1 living room and 1 kitchen, perfect for both relaxation and entertaining.

1 generously sized bedroom with 1 bathroom.

The apartment is located on the first floor of the development, ensuring a peaceful and elevated living experience.

High-quality construction with concrete structure, wooden facade, and aluminium frames exudes a blend of durability and aesthetic appeal.

The apartment is unfurnished, giving you the freedom to personalize your home exactly how you envision it.