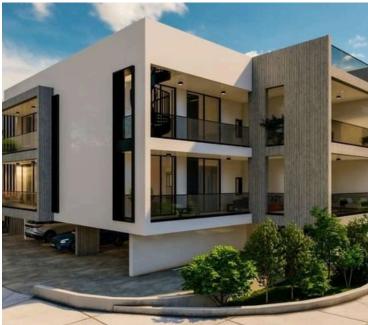

## **Description**

1 Bedroom Apartment in Kiti Larnaca (11327)

Discover the perfect blend of modern living and convenience with this exceptional off-plan apartment located in the tranquil area of Kiti, Larnaca. Just a 5-minute drive from Larnaca International Airport, this stylish property offers both a prime location and an exceptional living experience.

Set within a sleek, two-floor development, this spacious 1-bedroom apartment is designed with contemporary finishes, combining functionality with elegance. With an energy efficiency rating of A+, it promises comfort and sustainability for years to come.

#### Features:

Enjoy a bright, open-concept living space with 1 living room and 1 kitchen, perfect for both relaxation and entertaining.

1 generously sized bedroom with 1 bathroom.

The apartment is located on the first floor of the development, ensuring a peaceful and elevated living experience.

High-quality construction with concrete structure, wooden facade, and aluminium frames exudes a blend of durability and aesthetic appeal.

The apartment is unfurnished, giving you the freedom to personalize your home exactly how you envision it.