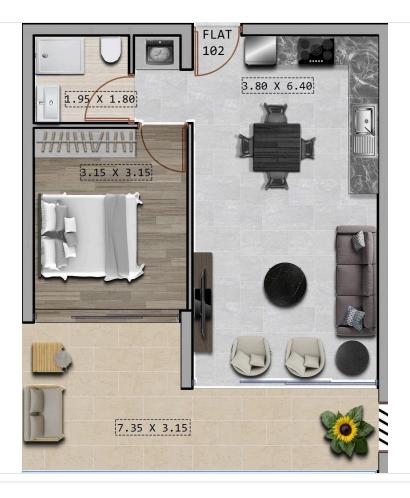

## Floor plans

#### Features:

Enjoy a bright, open-concept living space with 1 living room and 1 kitchen, perfect for both relaxation and entertaining.

1 generously sized bedroom with 1 bathroom.

The apartment is located on the first floor of the development, ensuring a peaceful and elevated living experience.