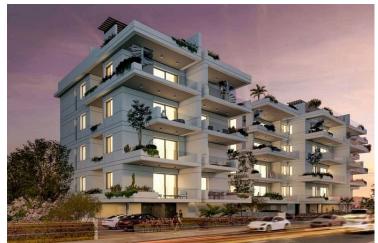

## **Description**

Amazing 2-Bedroom Penthouse Apartment in Livadia Larnaca (11323)

Price: €330,000 +VAT

Status: Under Construction | Delivery: End of 2026

Location: Livadia, Larnaca

Step into contemporary living with this stunning 2-bedroom, 2-bathroom apartment in the heart of Livadia. Designed for comfort and style, this third-floor residence offers  $76 \text{ m}^2$  of covered space, complemented by  $16 \text{ m}^2$  covered verandas and roof garden of 85 sq.m.

#### **Building & Amenities:**

? Contemporary 4-floor development with elegant facade