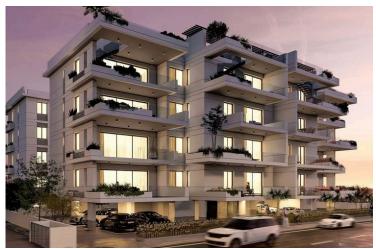

## **Description**

Amazing 2-Bedroom Penthouse Apartment in Livadia Larnaca (11323)

Price: €330,000 +VAT

Status: Under Construction | Delivery: End of 2026

Location: Livadia, Larnaca

Step into contemporary living with this stunning 2-bedroom, 2-bathroom apartment in the heart of Livadia. Designed for comfort and style, this third-floor residence offers  $76 \text{ m}^2$  of covered space, complemented by  $16 \text{ m}^2$  covered verandas and roof garden of 85 sq.m.

#### **Building & Amenities:**

? Contemporary 4-floor development with elegant facade