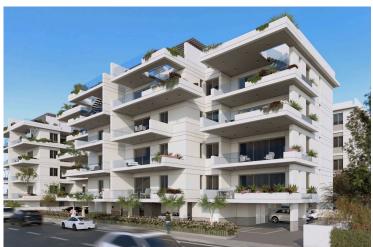

## **Description**

Amazing 2-Bedroom Penthouse Apartment in Livadia Larnaca (11323)

Price: €330,000 +VAT

Status: Under Construction | Delivery: End of 2026

Location: Livadia, Larnaca

Step into contemporary living with this stunning 2-bedroom, 2-bathroom apartment in the heart of Livadia. Designed for comfort and style, this third-floor residence offers  $76 \text{ m}^2$  of covered space, complemented by  $16 \text{ m}^2$  covered verandas and roof garden of 85 sq.m.

#### **Building & Amenities:**

? Contemporary 4-floor development with elegant facade