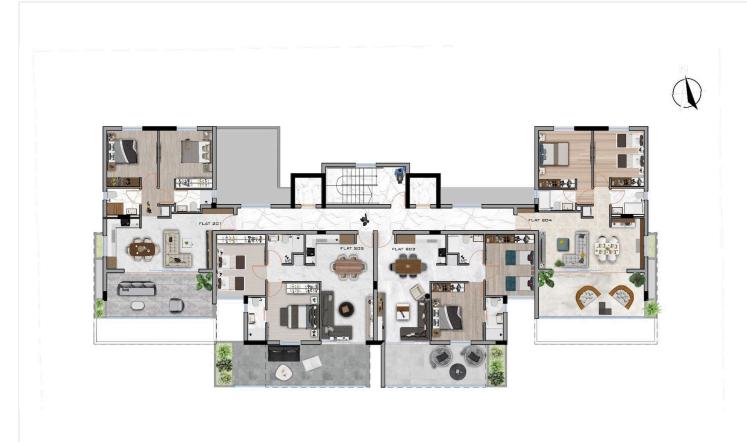

Larnaca (11323)

Price: €330,000 +VAT

Status: Under Construction | Delivery: End of 2026

Location: Livadia, Larnaca

Step into contemporary living with this stunning 2-bedroom, 2-bathroom apartment in the heart of Livadia. Designed for comfort and style, this third-floor residence offers  $76 \text{ m}^2$  of covered space, complemented by  $16 \text{ m}^2$  covered verandas and roof garden of 85 sq.m.

#### **Apartment Features:**

- ? Open-plan living and dining area
- ? Three well-appointed bedrooms, including a master suite
- ? Modern kitchen with top-quality finishes
- ? Energy-efficient A+ rating
- ? Gated complex with enhanced security
- ? Covered parking & storage room

#### **Building & Amenities:**

? Contemporary 4-floor development with elegant facade





## Floor plans









## **Additional information**

#### **Facilities**

Aircondition, Provision Elevator Gated complex

Parking, Covered Solar water heater Storage

**Features** 

area

Balcony Bright CCTV

CCTV (provision) Ceramic tiles City view

Combined kitchen and dining Connected to electric mains Double glazing

Easy access to highway Easy access to main roads En suite shower

Energy efficient doors/windows Entrance gate Entrance gate, automated

Granite countertops Investment opportunity Luxury specifications

Modern design Near amenities Open plan

Panoramic view Pressurized water system Quiet area

Rental potential Roof garden Shower

Sound insulation Thermal insulation Veranda

Veranda, large

**Distances** 

Amenities Airport Sea

Public transport Schools Resort

Contact us

Stefania Spyrido