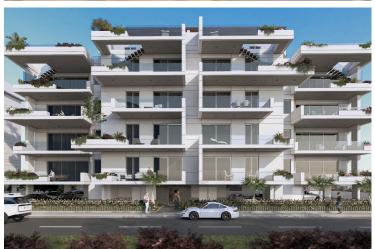

## **Description**

Amazing 2-Bedroom Penthouse Apartment in Livadia Larnaca (11323)

Price: €330,000 +VAT

Status: Under Construction | Delivery: End of 2026

Location: Livadia, Larnaca

Step into contemporary living with this stunning 2-bedroom, 2-bathroom apartment in the heart of Livadia. Designed for comfort and style, this third-floor residence offers  $76 \text{ m}^2$  of covered space, complemented by  $16 \text{ m}^2$  covered verandas and roof garden of 85 sq.m.

#### **Building & Amenities:**

? Contemporary 4-floor development with elegant facade