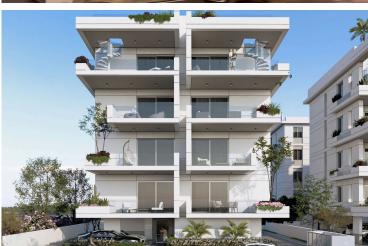

## **Description**

Amazing 2-Bedroom Penthouse Apartment in Livadia Larnaca (11323)

Price: €330,000 +VAT

Status: Under Construction | Delivery: End of 2026

Location: Livadia, Larnaca

Step into contemporary living with this stunning 2-bedroom, 2-bathroom apartment in the heart of Livadia. Designed for comfort and style, this third-floor residence offers  $76 \text{ m}^2$  of covered space, complemented by  $16 \text{ m}^2$  covered verandas and roof garden of 85 sq.m.

#### **Building & Amenities:**

? Contemporary 4-floor development with elegant facade