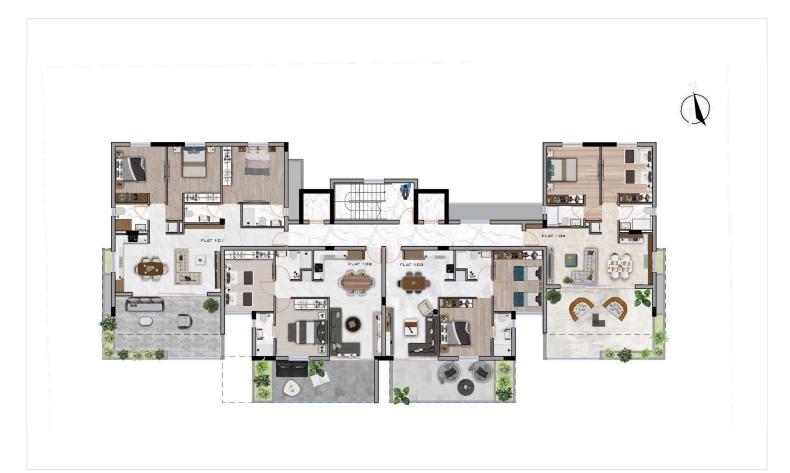

ia Larnaca (11323)

Price: €330,000 +VAT

Status: Under Construction | Delivery: End of 2026

Location: Livadia, Larnaca

Step into contemporary living with this stunning 2-bedroom, 2-bathroom apartment in the heart of Livadia. Designed for comfort and style, this third-floor residence offers  $76 \text{ m}^2$  of covered space, complemented by  $16 \text{ m}^2$  covered verandas and roof garden of 85 sq.m.

#### **Apartment Features:**

- ? Open-plan living and dining area
- ? Three well-appointed bedrooms, including a master suite
- ? Modern kitchen with top-quality finishes
- ? Energy-efficient A+ rating
- ? Gated complex with enhanced security
- ? Covered parking & storage room

#### **Building & Amenities:**

? Contemporary 4-floor development with elegant facade





## Floor plans









## **Additional information**

#### **Facilities**

Aircondition, Provision Elevator Gated complex

Parking, Covered Solar water heater Storage

**Features** 

area

Balcony Bright CCTV

CCTV (provision) Ceramic tiles City view

Combined kitchen and dining Connected to electric mains Double glazing

Easy access to highway Easy access to main roads En suite shower

Energy efficient doors/windows Entrance gate Entrance gate, automated

Granite countertops Investment opportunity Luxury specifications

Modern design Near amenities Open plan

Panoramic view Pressurized water system Quiet area

Rental potential Roof garden Shower

Sound insulation Thermal insulation Veranda

Veranda, large

**Distances** 

Amenities Airport Sea

Public transport Schools Resort

Contact us

Stefania Spyri