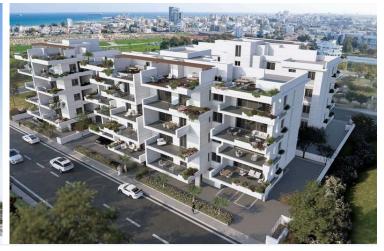

# Amazing 2-Bedroom Penthouse Apartment in Livadia Larnaca (11323)

Livadia, Larnaca

€330,000 +VAT

## **Description**

Amazing 2-Bedroom Penthouse Apartment in Livadia Larnaca (11323)

Price: €330,000 +VAT

Status: Under Construction | Delivery: End of 2026

Location: Livadia, Larnaca

Step into contemporary living with this stunning 2-bedroom, 2-bathroom apartment in the heart of Livadia. Designed for comfort and style, this third-floor residence offers  $76 \text{ m}^2$  of covered space, complemented by  $16 \text{ m}^2$  covered verandas and roof garden of 85 sq.m.