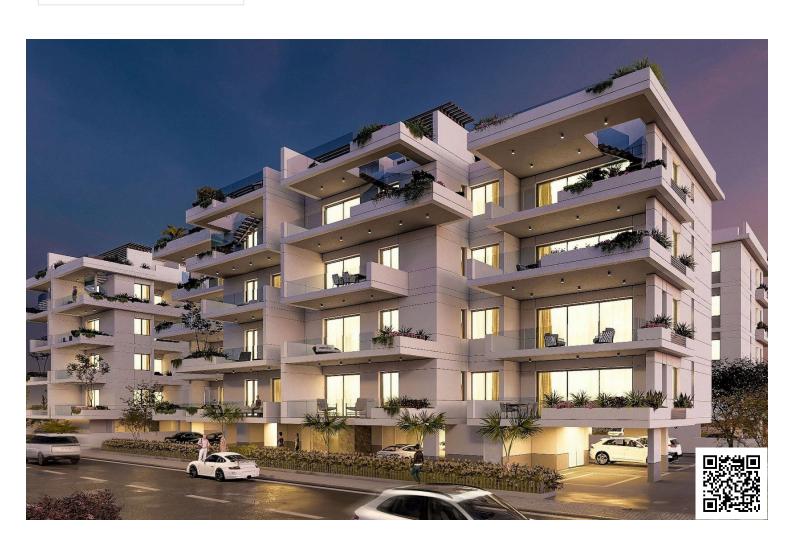

## **Description**

Amazing 2-Bedroom Penthouse Apartment in Livadia Larnaca (11323)

Price: €330,000 +VAT

Status: Under Construction | Delivery: End of 2026

Location: Livadia, Larnaca

Step into contemporary living with this stunning 2-bedroom, 2-bathroom apartment in the heart of Livadia. Designed for comfort and style, this third-floor residence offers  $76 \text{ m}^2$  of covered space, complemented by  $16 \text{ m}^2$  covered verandas and roof garden of 85 sq.m.

#### **Building & Amenities:**

? Contemporary 4-floor development with elegant facade