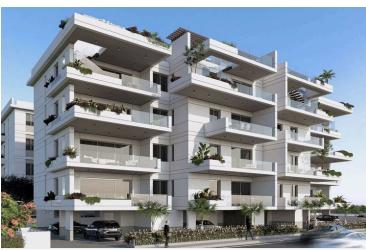

## **Description**

Amazing 2-Bedroom Penthouse Apartment in Livadia Larnaca (11323)

Price: €330,000 +VAT

Status: Under Construction | Delivery: End of 2026

Location: Livadia, Larnaca

Step into contemporary living with this stunning 2-bedroom, 2-bathroom apartment in the heart of Livadia. Designed for comfort and style, this third-floor residence offers  $76 \text{ m}^2$  of covered space, complemented by  $16 \text{ m}^2$  covered verandas and roof garden of 85 sq.m.

#### **Building & Amenities:**

? Contemporary 4-floor development with elegant facade