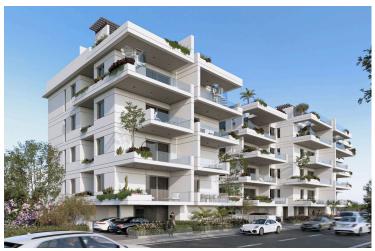

## **Description**

Amazing 2-Bedroom Penthouse Apartment in Livadia Larnaca (11323)

Price: €330,000 +VAT

Status: Under Construction | Delivery: End of 2026

Location: Livadia, Larnaca

Step into contemporary living with this stunning 2-bedroom, 2-bathroom apartment in the heart of Livadia. Designed for comfort and style, this third-floor residence offers  $76 \text{ m}^2$  of covered space, complemented by  $16 \text{ m}^2$  covered verandas and roof garden of 85 sq.m.

#### **Building & Amenities:**

? Contemporary 4-floor development with elegant facade