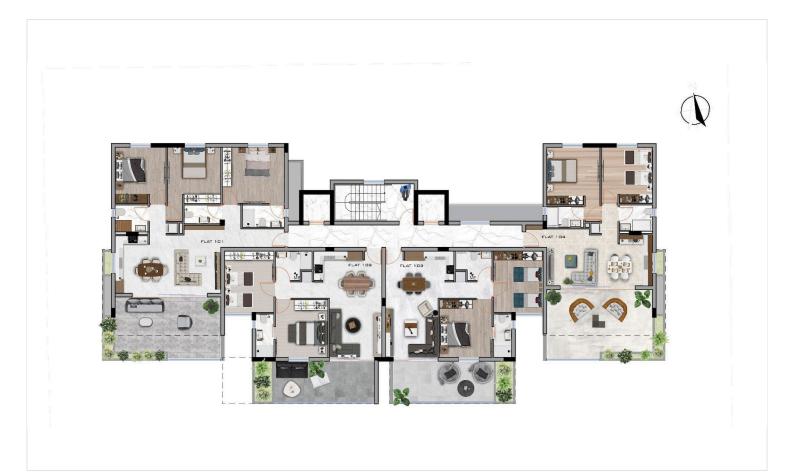

## Floor plans

## **Description**

Amazing 2-Bedroom Penthouse Apartment in Livadia Larnaca (11322)

Price: €320,000 +VAT

Status: Under Construction | Delivery: End of 2026

Location: Livadia, Larnaca

Step into contemporary living with this stunning 2-bedroom, 2-bathroom apartment in the heart of Livadia. Designed for comfort and style, this third-floor residence offers  $76 \text{ m}^2$  of covered space, complemented by  $14 \text{ m}^2$  covered verandas and roof garden of 70 sq.m.