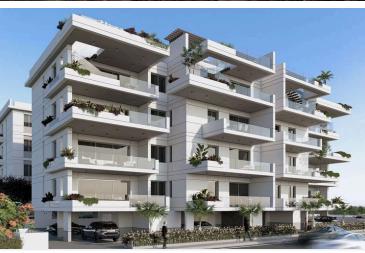

## **Description**

Amazing 2-Bedroom Penthouse Apartment in Livadia Larnaca (11322)

Price: €320,000 +VAT

Status: Under Construction | Delivery: End of 2026

Location: Livadia, Larnaca

Step into contemporary living with this stunning 2-bedroom, 2-bathroom apartment in the heart of Livadia. Designed for comfort and style, this third-floor residence offers  $76 \text{ m}^2$  of covered space, complemented by  $14 \text{ m}^2$  covered verandas and roof garden of 70 sq.m.

#### **Building & Amenities:**

? Contemporary 4-floor development with elegant facade