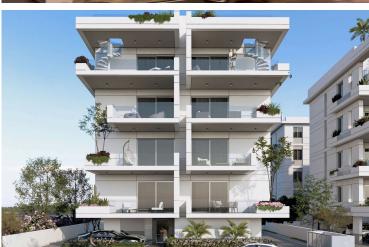

## **Description**

Amazing 2-Bedroom Penthouse Apartment in Livadia Larnaca (11322)

Price: €320,000 +VAT

Status: Under Construction | Delivery: End of 2026

Location: Livadia, Larnaca

Step into contemporary living with this stunning 2-bedroom, 2-bathroom apartment in the heart of Livadia. Designed for comfort and style, this third-floor residence offers  $76 \text{ m}^2$  of covered space, complemented by  $14 \text{ m}^2$  covered verandas and roof garden of 70 sq.m.

#### **Building & Amenities:**

? Contemporary 4-floor development with elegant facade