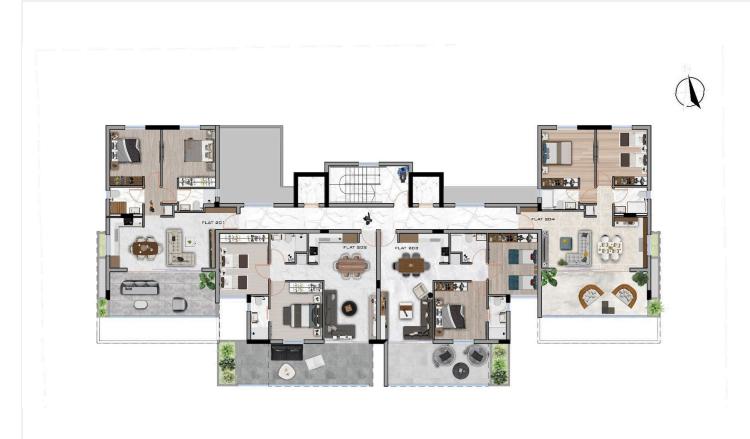

## Floor plans

## **Description**

Amazing 2-Bedroom Penthouse Apartment in Livadia Larnaca (11322)

Price: €320,000 +VAT

Status: Under Construction | Delivery: End of 2026

Location: Livadia, Larnaca

Step into contemporary living with this stunning 2-bedroom, 2-bathroom apartment in the heart of Livadia. Designed for comfort and style, this third-floor residence offers  $76 \text{ m}^2$  of covered space, complemented by  $14 \text{ m}^2$  covered verandas and roof garden of 70 sq.m.