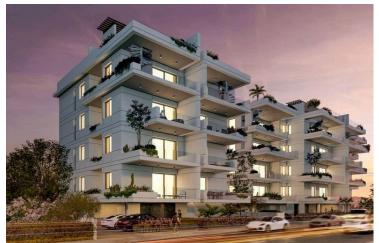

# Amazing 2-Bedroom Penthouse Apartment in Livadia Larnaca (11322)

Livadia, Larnaca

€320,000 +VAT

## **Description**

Amazing 2-Bedroom Penthouse Apartment in Livadia Larnaca (11322)

Price: €320,000 +VAT

Status: Under Construction | Delivery: End of 2026

Location: Livadia, Larnaca

Step into contemporary living with this stunning 2-bedroom, 2-bathroom apartment in the heart of Livadia. Designed for comfort and style, this third-floor residence offers  $76 \text{ m}^2$  of covered space, complemented by  $14 \text{ m}^2$  covered verandas and roof garden of 70 sq.m.

#### **Apartment Features:**

- ? Open-plan living and dining area
- ? Three well-appointed bedrooms, including a master suite
- ? Modern kitchen with top-quality finishes
- ? Energy-efficient A+ rating
- ? Gated complex with enhanced security
- ? Covered parking & storage room

#### **Building & Amenities:**

? Contemporary 4-floor development with elegant facade