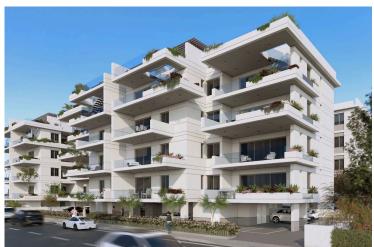

## **Description**

Amazing 2-Bedroom Penthouse Apartment in Livadia Larnaca (11322)

Price: €320,000 +VAT

Status: Under Construction | Delivery: End of 2026

Location: Livadia, Larnaca

Step into contemporary living with this stunning 2-bedroom, 2-bathroom apartment in the heart of Livadia. Designed for comfort and style, this third-floor residence offers  $76 \text{ m}^2$  of covered space, complemented by  $14 \text{ m}^2$  covered verandas and roof garden of 70 sq.m.

#### **Building & Amenities:**

? Contemporary 4-floor development with elegant facade