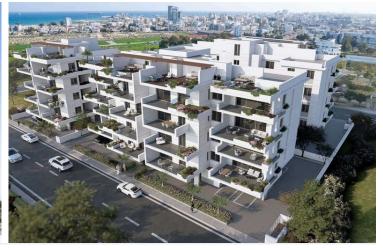

# Amazing 2-Bedroom Penthouse Apartment in Livadia Larnaca (11322)

Livadia, Larnaca

€320,000 +VAT

## **Description**

Amazing 2-Bedroom Penthouse Apartment in Livadia Larnaca (11322)

Price: €320,000 +VAT

Status: Under Construction | Delivery: End of 2026

Location: Livadia, Larnaca

Step into contemporary living with this stunning 2-bedroom, 2-bathroom apartment in the heart of Livadia. Designed for comfort and style, this third-floor residence offers  $76 \text{ m}^2$  of covered space, complemented by  $14 \text{ m}^2$  covered verandas and roof garden of 70 sq.m.

#### **Building & Amenities:**

? Contemporary 4-floor development with elegant facade