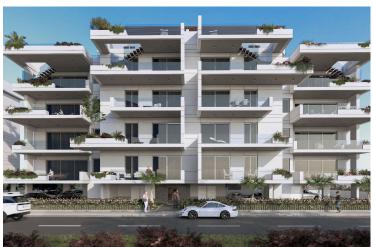

## **Description**

Amazing 2-Bedroom Penthouse Apartment in Livadia Larnaca (11322)

Price: €320,000 +VAT

Status: Under Construction | Delivery: End of 2026

Location: Livadia, Larnaca

Step into contemporary living with this stunning 2-bedroom, 2-bathroom apartment in the heart of Livadia. Designed for comfort and style, this third-floor residence offers  $76 \text{ m}^2$  of covered space, complemented by  $14 \text{ m}^2$  covered verandas and roof garden of 70 sq.m.

#### **Building & Amenities:**

? Contemporary 4-floor development with elegant facade