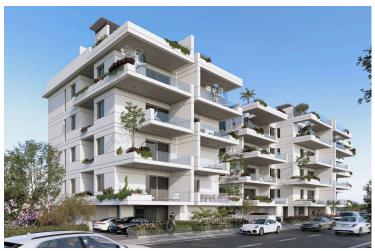

# Amazing 2-Bedroom Penthouse Apartment in Livadia Larnaca (11322)

Livadia, Larnaca

€320,000 +VAT

## **Description**

Amazing 2-Bedroom Penthouse Apartment in Livadia Larnaca (11322)

Price: €320,000 +VAT

Status: Under Construction | Delivery: End of 2026

Location: Livadia, Larnaca

Step into contemporary living with this stunning 2-bedroom, 2-bathroom apartment in the heart of Livadia. Designed for comfort and style, this third-floor residence offers  $76 \text{ m}^2$  of covered space, complemented by  $14 \text{ m}^2$  covered verandas and roof garden of 70 sq.m.

#### **Apartment Features:**

- ? Open-plan living and dining area
- ? Three well-appointed bedrooms, including a master suite
- ? Modern kitchen with top-quality finishes
- ? Energy-efficient A+ rating
- ? Gated complex with enhanced security
- ? Covered parking & storage room

#### **Building & Amenities:**

? Contemporary 4-floor development with elegant facade