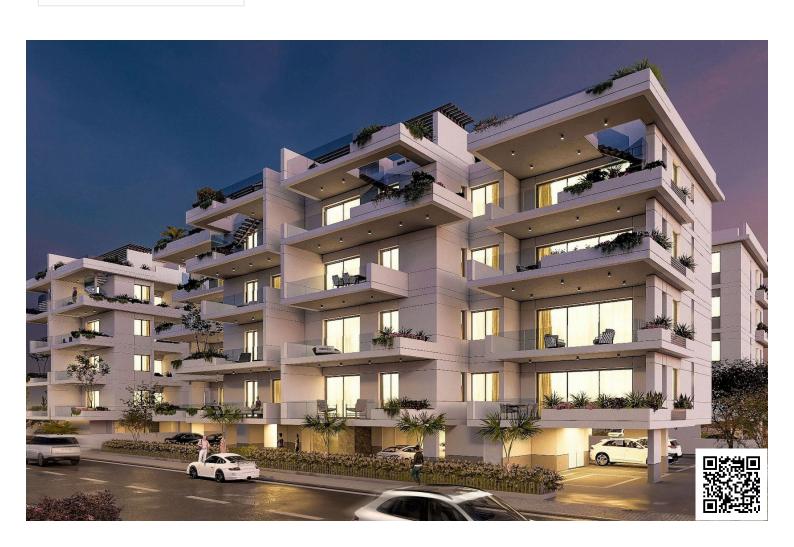

# Amazing 2-Bedroom Penthouse Apartment in Livadia Larnaca (11322)

Livadia, Larnaca

€320,000 +VAT

## **Description**

Amazing 2-Bedroom Penthouse Apartment in Livadia Larnaca (11322)

Price: €320,000 +VAT

Status: Under Construction | Delivery: End of 2026

Location: Livadia, Larnaca

Step into contemporary living with this stunning 2-bedroom, 2-bathroom apartment in the heart of Livadia. Designed for comfort and style, this third-floor residence offers  $76 \text{ m}^2$  of covered space, complemented by  $14 \text{ m}^2$  covered verandas and roof garden of 70 sq.m.

#### **Apartment Features:**

- ? Open-plan living and dining area
- ? Three well-appointed bedrooms, including a master suite
- ? Modern kitchen with top-quality finishes
- ? Energy-efficient A+ rating
- ? Gated complex with enhanced security
- ? Covered parking & storage room

#### **Building & Amenities:**

? Contemporary 4-floor development with elegant facade