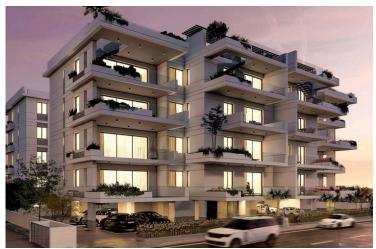

# Amazing 2-Bedroom Penthouse Apartment in Livadia Larnaca (11322)

Livadia, Larnaca

€320,000 +VAT

## **Description**

Amazing 2-Bedroom Penthouse Apartment in Livadia Larnaca (11322)

Price: €320,000 +VAT

Status: Under Construction | Delivery: End of 2026

Location: Livadia, Larnaca

Step into contemporary living with this stunning 2-bedroom, 2-bathroom apartment in the heart of Livadia. Designed for comfort and style, this third-floor residence offers  $76 \text{ m}^2$  of covered space, complemented by  $14 \text{ m}^2$  covered verandas and roof garden of 70 sq.m.

#### **Apartment Features:**

- ? Open-plan living and dining area
- ? Three well-appointed bedrooms, including a master suite
- ? Modern kitchen with top-quality finishes
- ? Energy-efficient A+ rating
- ? Gated complex with enhanced security
- ? Covered parking & storage room

#### **Building & Amenities:**

? Contemporary 4-floor development with elegant facade