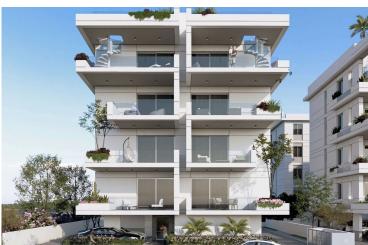

## **Description**

Amazing 2-Bedroom Penthouse Apartment in Livadia Larnaca (11321)

Price: €320,000 +VAT

Status: Under Construction | Delivery: End of 2026

Location: Livadia, Larnaca

Step into contemporary living with this stunning 2-bedroom, 2-bathroom apartment in the heart of Livadia. Designed for comfort and style, this third-floor residence offers  $76 \text{ m}^2$  of covered space, complemented by  $14 \text{ m}^2$  covered verandas and roof garden of 70 sq.m.

#### **Building & Amenities:**

? Contemporary 4-floor development with elegant facade