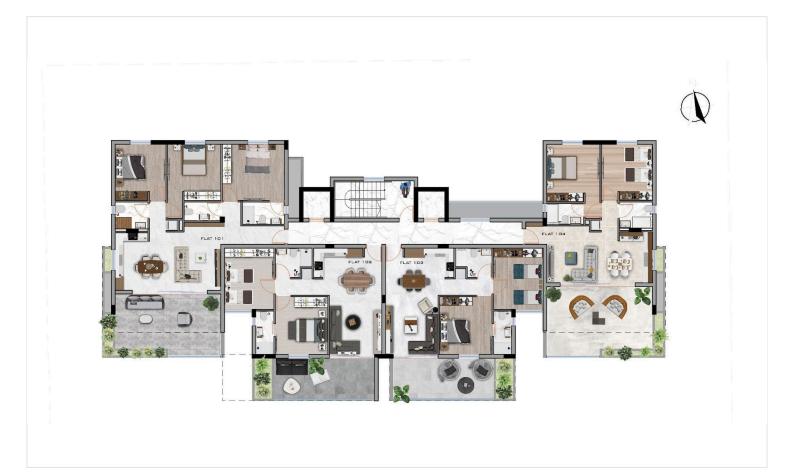

ia Larnaca (11321)

Price: €320,000 +VAT

Status: Under Construction | Delivery: End of 2026

Location: Livadia, Larnaca

Step into contemporary living with this stunning 2-bedroom, 2-bathroom apartment in the heart of Livadia. Designed for comfort and style, this third-floor residence offers  $76 \text{ m}^2$  of covered space, complemented by  $14 \text{ m}^2$  covered verandas and roof garden of 70 sq.m.

#### **Apartment Features:**

- ? Open-plan living and dining area
- ? Three well-appointed bedrooms, including a master suite
- ? Modern kitchen with top-quality finishes
- ? Energy-efficient A+ rating
- ? Gated complex with enhanced security
- ? Covered parking & storage room

#### **Building & Amenities:**

? Contemporary 4-floor development with elegant facade





## Floor plans









## **Additional information**

#### **Facilities**

Aircondition, Provision Elevator Gated complex

Parking, Covered Solar water heater Storage

**Features** 

area

Balcony Bright CCTV

CCTV (provision) Ceramic tiles City view

Combined kitchen and dining Connected to electric mains Double glazing

Easy access to highway Easy access to main roads En suite shower

Energy efficient doors/windows Entrance gate Entrance gate, automated

Granite countertops Investment opportunity Luxury specifications

Modern design Near amenities Open plan

Panoramic view Pressurized water system Quiet area

Rental potential Roof garden Shower

Sound insulation Thermal insulation Veranda

Veranda, large

**Distances** 

Amenities Airport Sea

Public transport Schools Resort

**Contact us** 

Stefania