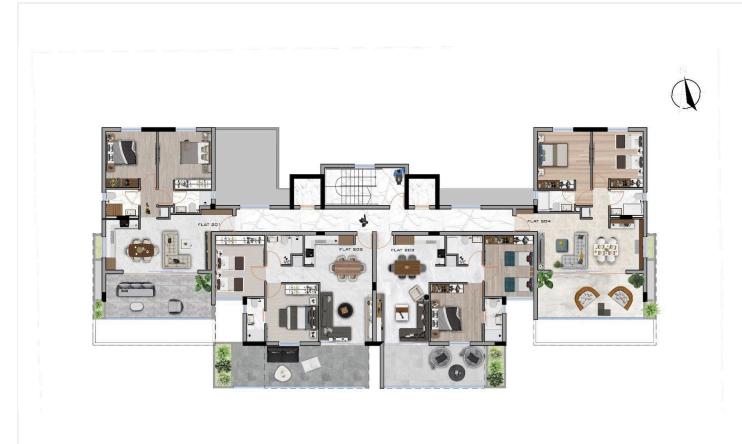

Larnaca (11321)

Price: €320,000 +VAT

Status: Under Construction | Delivery: End of 2026

Location: Livadia, Larnaca

Step into contemporary living with this stunning 2-bedroom, 2-bathroom apartment in the heart of Livadia. Designed for comfort and style, this third-floor residence offers  $76 \text{ m}^2$  of covered space, complemented by  $14 \text{ m}^2$  covered verandas and roof garden of 70 sq.m.

#### **Apartment Features:**

- ? Open-plan living and dining area
- ? Three well-appointed bedrooms, including a master suite
- ? Modern kitchen with top-quality finishes
- ? Energy-efficient A+ rating
- ? Gated complex with enhanced security
- ? Covered parking & storage room

#### **Building & Amenities:**

? Contemporary 4-floor development with elegant facade





## Floor plans









## **Additional information**

#### **Facilities**

Aircondition, Provision Elevator Gated complex

Parking, Covered Solar water heater Storage

**Features** 

area

Balcony Bright CCTV

CCTV (provision) Ceramic tiles City view

Combined kitchen and dining Connected to electric mains Double glazing

Easy access to highway Easy access to main roads En suite shower

Energy efficient doors/windows Entrance gate Entrance gate, automated

Granite countertops Investment opportunity Luxury specifications

Modern design Near amenities Open plan

Panoramic view Pressurized water system Quiet area

Rental potential Roof garden Shower

Sound insulation Thermal insulation Veranda

Veranda, large

**Distances** 

Amenities Airport Sea

Public transport Schools Resort

**Contact us** 

Stefania Sp