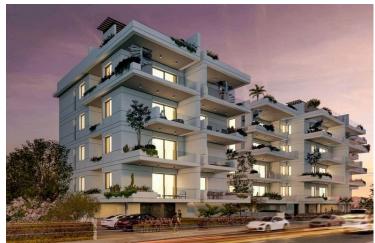

# Amazing 2-Bedroom Penthouse Apartment in Livadia Larnaca (11321)

Livadia, Larnaca

€320,000 +VAT

## **Description**

Amazing 2-Bedroom Penthouse Apartment in Livadia Larnaca (11321)

Price: €320,000 +VAT

Status: Under Construction | Delivery: End of 2026

Location: Livadia, Larnaca

Step into contemporary living with this stunning 2-bedroom, 2-bathroom apartment in the heart of Livadia. Designed for comfort and style, this third-floor residence offers  $76 \text{ m}^2$  of covered space, complemented by  $14 \text{ m}^2$  covered verandas and roof garden of 70 sq.m.

#### **Building & Amenities:**

? Contemporary 4-floor development with elegant facade