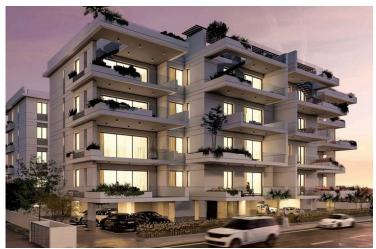

# Amazing 2-Bedroom Penthouse Apartment in Livadia Larnaca (11321)

Livadia, Larnaca

€320,000 +VAT

## **Description**

Amazing 2-Bedroom Penthouse Apartment in Livadia Larnaca (11321)

Price: €320,000 +VAT

Status: Under Construction | Delivery: End of 2026

Location: Livadia, Larnaca

Step into contemporary living with this stunning 2-bedroom, 2-bathroom apartment in the heart of Livadia. Designed for comfort and style, this third-floor residence offers  $76 \text{ m}^2$  of covered space, complemented by  $14 \text{ m}^2$  covered verandas and roof garden of 70 sq.m.

#### **Building & Amenities:**

? Contemporary 4-floor development with elegant facade