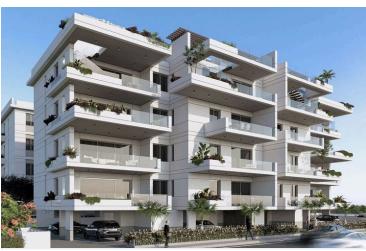

## **Description**

Amazing 2-Bedroom Penthouse Apartment in Livadia Larnaca (11321)

Price: €320,000 +VAT

Status: Under Construction | Delivery: End of 2026

Location: Livadia, Larnaca

Step into contemporary living with this stunning 2-bedroom, 2-bathroom apartment in the heart of Livadia. Designed for comfort and style, this third-floor residence offers  $76 \text{ m}^2$  of covered space, complemented by  $14 \text{ m}^2$  covered verandas and roof garden of 70 sq.m.

#### **Building & Amenities:**

? Contemporary 4-floor development with elegant facade