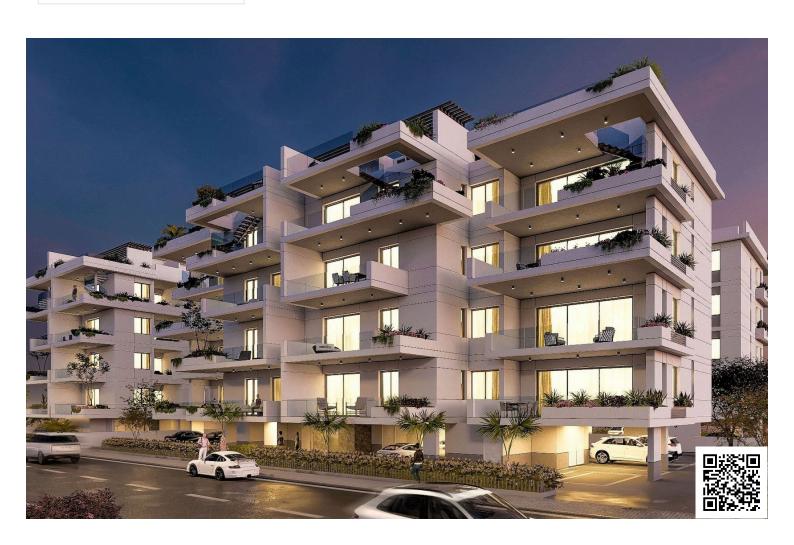

# Amazing 2-Bedroom Penthouse Apartment in Livadia Larnaca (11321)

Livadia, Larnaca

€320,000 +VAT

## **Description**

Amazing 2-Bedroom Penthouse Apartment in Livadia Larnaca (11321)

Price: €320,000 +VAT

Status: Under Construction | Delivery: End of 2026

Location: Livadia, Larnaca

Step into contemporary living with this stunning 2-bedroom, 2-bathroom apartment in the heart of Livadia. Designed for comfort and style, this third-floor residence offers  $76 \text{ m}^2$  of covered space, complemented by  $14 \text{ m}^2$  covered verandas and roof garden of 70 sq.m.

#### **Building & Amenities:**

? Contemporary 4-floor development with elegant facade