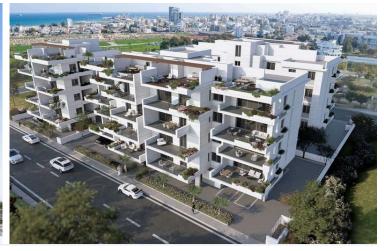

# Amazing 2-Bedroom Penthouse Apartment in Livadia Larnaca (11321)

Livadia, Larnaca

€320,000 +VAT

## **Description**

Amazing 2-Bedroom Penthouse Apartment in Livadia Larnaca (11321)

Price: €320,000 +VAT

Status: Under Construction | Delivery: End of 2026

Location: Livadia, Larnaca

Step into contemporary living with this stunning 2-bedroom, 2-bathroom apartment in the heart of Livadia. Designed for comfort and style, this third-floor residence offers  $76 \text{ m}^2$  of covered space, complemented by  $14 \text{ m}^2$  covered verandas and roof garden of 70 sq.m.