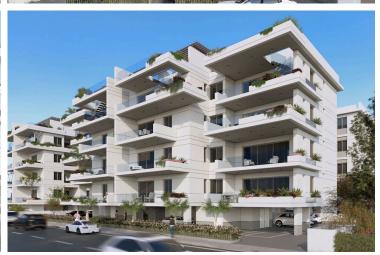

## **Description**

Amazing 2-Bedroom Penthouse Apartment in Livadia Larnaca (11321)

Price: €320,000 +VAT

Status: Under Construction | Delivery: End of 2026

Location: Livadia, Larnaca

Step into contemporary living with this stunning 2-bedroom, 2-bathroom apartment in the heart of Livadia. Designed for comfort and style, this third-floor residence offers  $76 \text{ m}^2$  of covered space, complemented by  $14 \text{ m}^2$  covered verandas and roof garden of 70 sq.m.

#### **Building & Amenities:**

? Contemporary 4-floor development with elegant facade