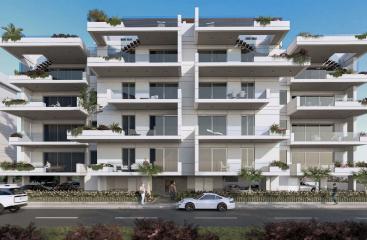

## **Description**

Amazing 2-Bedroom Penthouse Apartment in Livadia Larnaca (11321)

Price: €320,000 +VAT

Status: Under Construction | Delivery: End of 2026

Location: Livadia, Larnaca

Step into contemporary living with this stunning 2-bedroom, 2-bathroom apartment in the heart of Livadia. Designed for comfort and style, this third-floor residence offers  $76 \text{ m}^2$  of covered space, complemented by  $14 \text{ m}^2$  covered verandas and roof garden of 70 sq.m.

#### **Building & Amenities:**

? Contemporary 4-floor development with elegant facade