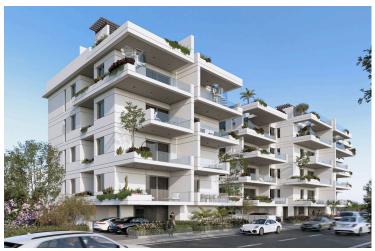

# Amazing 2-Bedroom Penthouse Apartment in Livadia Larnaca (11321)

Livadia, Larnaca

€320,000 +VAT

## **Description**

Amazing 2-Bedroom Penthouse Apartment in Livadia Larnaca (11321)

Price: €320,000 +VAT

Status: Under Construction | Delivery: End of 2026

Location: Livadia, Larnaca

Step into contemporary living with this stunning 2-bedroom, 2-bathroom apartment in the heart of Livadia. Designed for comfort and style, this third-floor residence offers  $76 \text{ m}^2$  of covered space, complemented by  $14 \text{ m}^2$  covered verandas and roof garden of 70 sq.m.

#### **Building & Amenities:**

? Contemporary 4-floor development with elegant facade