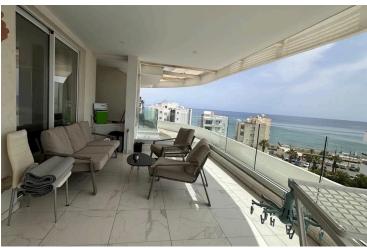

#### Description

Luxury 3-Bedroom Apartment with Stunning Sea Views in Makenzie – €2,500/Month (11318)

Experience seaside living at its finest in this elegant 3-bedroom apartment located on the 4th floor in the sought-after Makenzie area, just a short walking distance to the beach. Offering breathtaking sea views, modern amenities, and a spacious layout, this residence is perfect for those seeking comfort, style, and convenience.

Property Features:

- ? 4th Floor Apartment with unobstructed sea views
- ? 3 Bedrooms | ? 2 Showers (including an ensuite master bedroom)
- ? Fully Furnished Stylish and modern interiors
- ? Fully Equipped Kitchen with high-end appliances
- ? Spacious Veranda Ideal for relaxation and entertaining
- ? Prime Location Walking distance to the beach, cafés, restaurants, and amenities

Additional Details:

- ? Rent: €2,500/month
- ? Common Expenses: €200/month
- ? Move-in Ready Perfect for long-term residence

This exclusive apartment combines luxury, comfort, and a prime coastal location, making it an ideal choice for those looking for a premium living experience in Larnaca's Makenzie area.