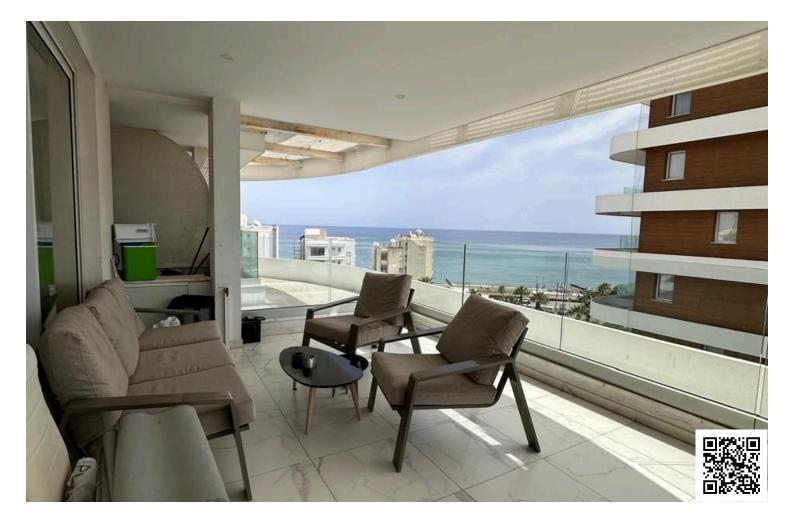

#### Description

Luxury 3-Bedroom Apartment with Stunning Sea Views in Makenzie – €2,500/Month (11318)

Experience seaside living at its finest in this elegant 3-bedroom apartment located on the 4th floor in the sought-after Makenzie area, just a short walking distance to the beach. Offering breathtaking sea views, modern amenities, and a spacious layout, this residence is perfect for those seeking comfort, style, and convenience.

Property Features:

- ? 4th Floor Apartment with unobstructed sea views
- ? 3 Bedrooms | ? 2 Showers (including an ensuite master bedroom)
- ? Fully Furnished Stylish and modern interiors
- ? Fully Equipped Kitchen with high-end appliances
- ? Spacious Veranda Ideal for relaxation and entertaining
- ? Prime Location Walking distance to the beach, cafés, restaurants, and amenities

Additional Details:

- ? Rent: €2,500/month
- ? Common Expenses: €200/month
- ? Move-in Ready Perfect for long-term residence

This exclusive apartment combines luxury, comfort, and a prime coastal location, making it an ideal choice for those looking for a premium living experience in Larnaca's Makenzie area.