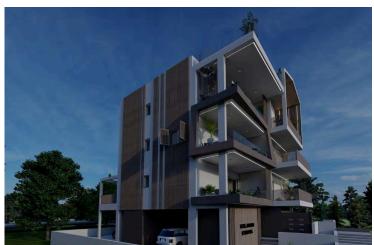

### **Description**

2 Bedroom Apartment in Agios Athanasios Limassol (11262)

For sale: a modern, unfurnished apartment currently under construction in the vibrant area of Agios Athanasios. Spanning 75 sq.m and 22 sq.m covered veranda, this stylish space features 2 bedrooms and 2 bathrooms, making it ideal for families or professionals seeking comfortable living. Located on the second floor of a three-story building with an elevator, this apartment offers convenience and accessibility.

This apartment is designed with energy efficiency in mind, featuring an impressive rating of A+. Scheduled for completion in October 2026, it represents a fantastic opportunity for those looking for a modern living space in a prime location.