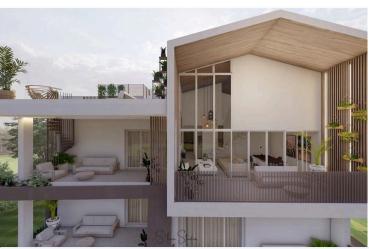

### **Description**

2 Bedroom Apartment in Agios Athanasios Limassol (11262)

For sale: a modern, unfurnished apartment currently under construction in the vibrant area of Agios Athanasios. Spanning 75 sq.m and 22 sq.m covered veranda, this stylish space features 2 bedrooms and 2 bathrooms, making it ideal for families or professionals seeking comfortable living. Located on the second floor of a three-story building with an elevator, this apartment offers convenience and accessibility.

### **Facilities**

Aircondition, Provision Elevator Heating, Provision

Parking, Covered Solar water heater Storage

**Features** 

Balcony Bright Combined kitchen and dining area

Connected to electric mains Double glazing Easy access to main roads