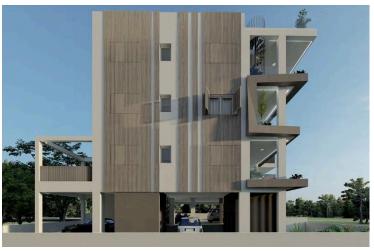

### **Description**

2 Bedroom Apartment in Agios Athanasios Limassol (11262)

For sale: a modern, unfurnished apartment currently under construction in the vibrant area of Agios Athanasios. Spanning 75 sq.m and 22 sq.m covered veranda, this stylish space features 2 bedrooms and 2 bathrooms, making it ideal for families or professionals seeking comfortable living. Located on the second floor of a three-story building with an elevator, this apartment offers convenience and accessibility.

Agios Athanasios is known for its blend of urban convenience and serene surroundings. The area boasts a variety of amenities, including shops, restaurants, and parks, all just a short walk away. Residents can enjoy easy access to essential services while benefiting from the peaceful atmosphere that the neighborhood provides.

This apartment is designed with energy efficiency in mind, featuring an impressive rating of A+. Scheduled for completion in October 2026, it represents a fantastic opportunity for those looking for a modern living space in a prime location.