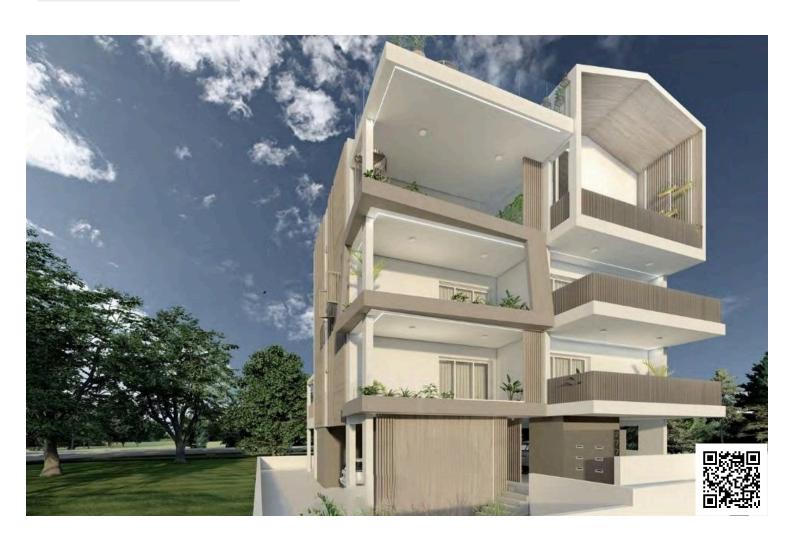

### **Description**

2 Bedroom Apartment in Agios Athanasios Limassol (11262)

For sale: a modern, unfurnished apartment currently under construction in the vibrant area of Agios Athanasios. Spanning 75 sq.m and 22 sq.m covered veranda, this stylish space features 2 bedrooms and 2 bathrooms, making it ideal for families or professionals seeking comfortable living. Located on the second floor of a three-story building with an elevator, this apartment offers convenience and accessibility.

Agios Athanasios is known for its blend of urban convenience and serene surroundings. The area boasts a variety of amenities, including shops, restaurants, and parks, all just a short walk away. Residents can enjoy easy access to essential services while benefiting from the peaceful atmosphere that the neighborhood provides.

This apartment is designed with energy efficiency in mind, featuring an impressive rating of A+. Scheduled for completion in October 2026, it represents a fantastic opportunity for those looking for a modern living space in a prime location.