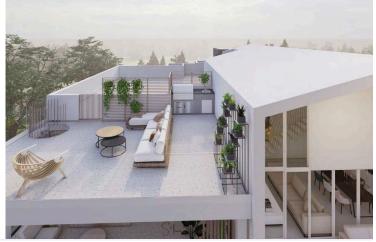

### **Description**

2 Bedroom Apartment in Agios Athanasios Limassol (11262)

For sale: a modern, unfurnished apartment currently under construction in the vibrant area of Agios Athanasios. Spanning 75 sq.m and 22 sq.m covered veranda, this stylish space features 2 bedrooms and 2 bathrooms, making it ideal for families or professionals seeking comfortable living. Located on the second floor of a three-story building with an elevator, this apartment offers convenience and accessibility.