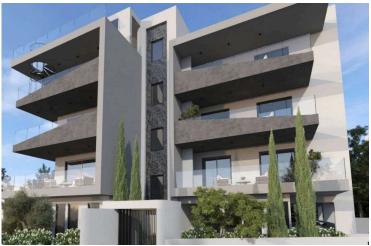

# Modern 2 Bedroom Apartment in Omonia Limassol (11258)

Omonia, Limassol

€285,000 +VAT

### Description

Modern 2 Bedroom Apartment in Omonia Limassol (11258)

For sale is a modern apartment, currently under construction, offering a fantastic opportunity in Omonia. This stylish unit spans an impressive 81 m<sup>2</sup> and features two spacious bedrooms, ensuring ample space for comfortable living. With two well-appointed bathrooms, convenience and privacy are at your fingertips. Located on the first floor of a three-story building with elevator access, this apartment is perfect for those seeking ease and accessibility.