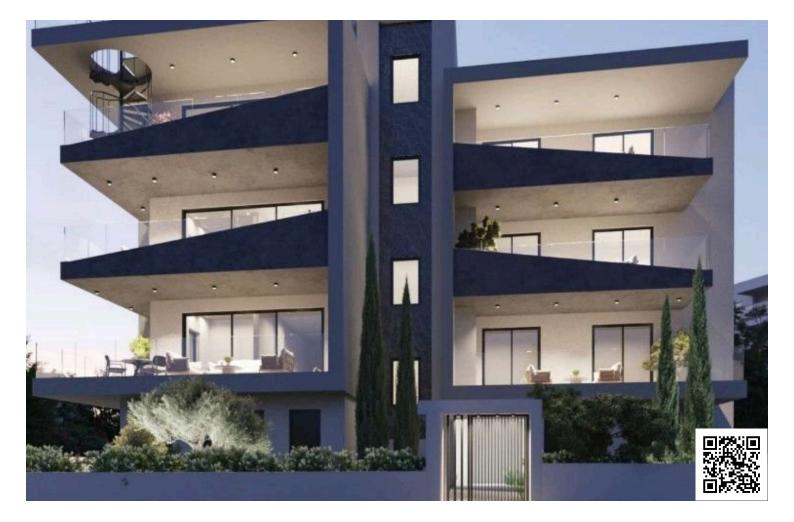

### Description

Modern 2 Bedroom Apartment in Omonia Limassol (11258)

For sale is a modern apartment, currently under construction, offering a fantastic opportunity in Omonia. This stylish unit spans an impressive 81 m<sup>2</sup> and features two spacious bedrooms, ensuring ample space for comfortable living. With two well-appointed bathrooms, convenience and privacy are at your fingertips. Located on the first floor of a three-story building with elevator access, this apartment is perfect for those seeking ease and accessibility.

Omonia is a vibrant area known for its dynamic atmosphere and rich cultural offerings. With nearby cafes, shops, and local attractions, residents can enjoy an active urban lifestyle. Additionally, the close proximity to the highway makes commuting a breeze, providing quick access to surrounding regions and amenities.

This apartment, built in September 2025, boasts energy efficiency rating A+, contributing to reduced energy costs and sustainability. The unit is unfurnished, allowing you the freedom to design your ideal living space. Enjoy beautiful city views from your new home, making it an inviting place to relax and unwind.