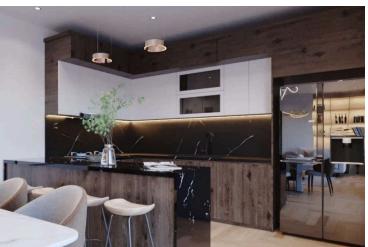

### Description

Modern 2 Bedroom Apartment in Omonia Limassol (11258)

For sale is a modern apartment, currently under construction, offering a fantastic opportunity in Omonia. This stylish unit spans an impressive 81 m<sup>2</sup> and features two spacious bedrooms, ensuring ample space for comfortable living. With two well-appointed bathrooms, convenience and privacy are at your fingertips. Located on the first floor of a three-story building with elevator access, this apartment is perfect for those seeking ease and accessibility.

### Facilities

| Aircondition, Provision          | Elevator                     | Heating, Provision             |
|----------------------------------|------------------------------|--------------------------------|
| Parking, Covered                 | Solar water heater           | Storage                        |
|                                  |                              |                                |
| Features                         |                              |                                |
| Balcony                          | Bright                       | CCTV                           |
| CCTV (provision)                 | Ceramic tiles                | City view                      |
| Combined kitchen and dining area | Connected to electric mains  | Double glazing                 |
| Easy access to highway           | Easy access to main roads    | Energy efficient doors/windows |
| Entrance gate                    | Entrance gate, automated     | Granite countertops            |
| Investment opportunity           | Luxury specifications        | Modern design                  |
| Open plan                        | Pipe-in-pipe plumbing system | Rental potential               |
| Thermal insulation               | Veranda                      |                                |