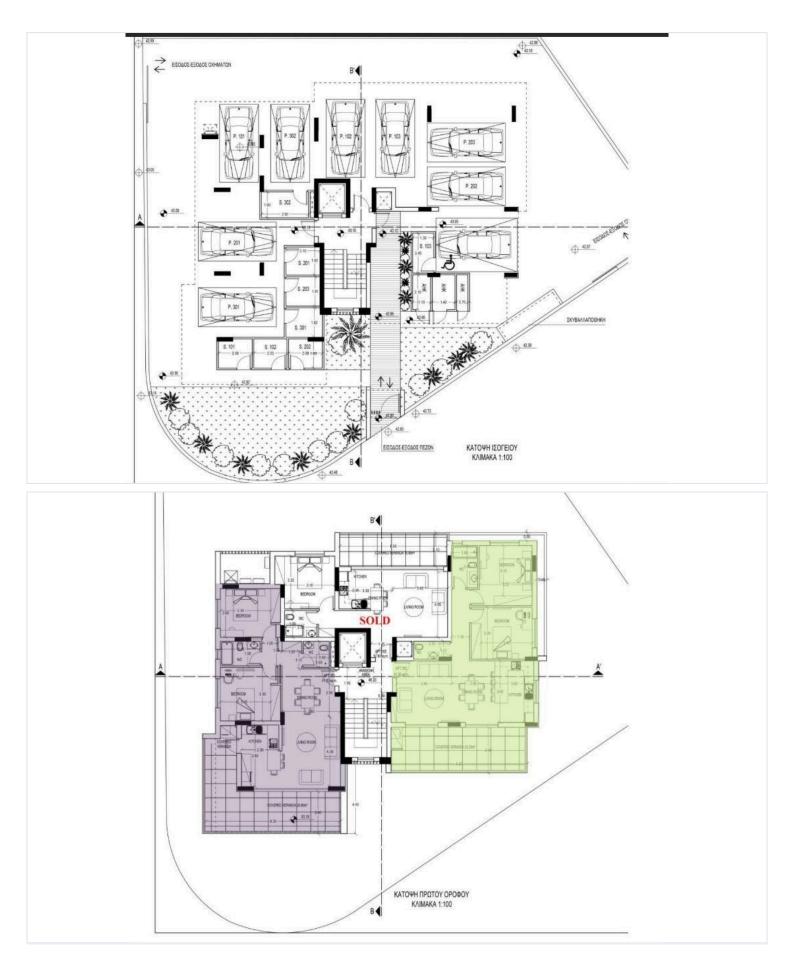

# **Floor plans**

### Description

Modern 2 Bedroom Apartment in Omonia Limassol (11258)

For sale is a modern apartment, currently under construction, offering a fantastic opportunity in Omonia. This stylish unit spans an impressive 81 m<sup>2</sup> and features two spacious bedrooms, ensuring ample space for comfortable living. With two well-appointed bathrooms, convenience and privacy are at your fingertips. Located on the first floor of a three-story building with elevator access, this apartment is perfect for those seeking ease and accessibility.