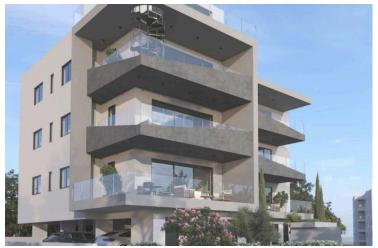

### Description

Modern 2 Bedroom Apartment in Omonia Limassol (11258)

For sale is a modern apartment, currently under construction, offering a fantastic opportunity in Omonia. This stylish unit spans an impressive 81 m<sup>2</sup> and features two spacious bedrooms, ensuring ample space for comfortable living. With two well-appointed bathrooms, convenience and privacy are at your fingertips. Located on the first floor of a three-story building with elevator access, this apartment is perfect for those seeking ease and accessibility.

This apartment, built in September 2025, boasts energy efficiency rating A+, contributing to reduced energy costs and sustainability. The unit is unfurnished, allowing you the freedom to design your ideal living space. Enjoy beautiful city views from your new home, making it an inviting place to relax and unwind.