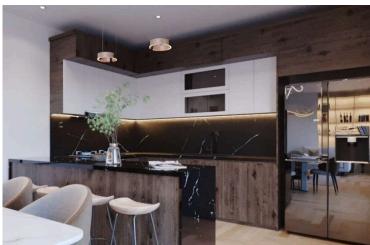

### **Description**

Modern 2 Bedroom Apartment in Omonia Limassol (11257)

For sale is a modern apartment, currently under construction, offering a fantastic opportunity in Omonia. This stylish unit spans an impressive 81 m<sup>2</sup> and features two spacious bedrooms, ensuring ample space for comfortable living. With two well-appointed bathrooms, convenience and privacy are at your fingertips. Located on the first floor of a three-story building with elevator access, this apartment is perfect for those seeking ease and accessibility.

This apartment, built in September 2025, boasts energy efficiency rating A+, contributing to reduced energy costs and sustainability. The unit is unfurnished, allowing you the freedom to design your ideal living space. Enjoy beautiful city views from your new home, making it an inviting place to relax and unwind.