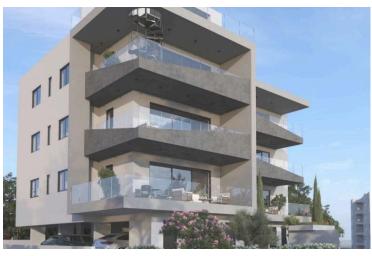

### **Description**

Modern 2 Bedroom Apartment in Omonia Limassol (11257)

For sale is a modern apartment, currently under construction, offering a fantastic opportunity in Omonia. This stylish unit spans an impressive 81 m<sup>2</sup> and features two spacious bedrooms, ensuring ample space for comfortable living. With two well-appointed bathrooms, convenience and privacy are at your fingertips. Located on the first floor of a three-story building with elevator access, this apartment is perfect for those seeking ease and accessibility.

Omonia is a vibrant area known for its dynamic atmosphere and rich cultural offerings. With nearby cafes, shops, and local attractions, residents can enjoy an active urban lifestyle. Additionally, the close proximity to the highway makes commuting a breeze, providing quick access to surrounding regions and amenities.

This apartment, built in September 2025, boasts energy efficiency rating A+, contributing to reduced energy costs and sustainability. The unit is unfurnished, allowing you the freedom to design your ideal living space. Enjoy beautiful city views from your new home, making it an inviting place to relax and unwind.