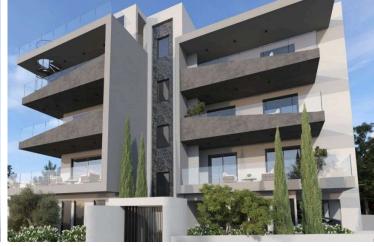

### **Description**

Modern 2 Bedroom Apartment in Omonia Limassol (11257)

For sale is a modern apartment, currently under construction, offering a fantastic opportunity in Omonia. This stylish unit spans an impressive 81 m<sup>2</sup> and features two spacious bedrooms, ensuring ample space for comfortable living. With two well-appointed bathrooms, convenience and privacy are at your fingertips. Located on the first floor of a three-story building with elevator access, this apartment is perfect for those seeking ease and accessibility.

Omonia is a vibrant area known for its dynamic atmosphere and rich cultural offerings. With nearby cafes, shops, and local attractions, residents can enjoy an active urban lifestyle. Additionally, the close proximity to the highway makes commuting a breeze, providing quick access to surrounding regions and amenities.

This apartment, built in September 2025, boasts energy efficiency rating A+, contributing to reduced energy costs and sustainability. The unit is unfurnished, allowing you the freedom to design your ideal living space. Enjoy beautiful city views from your new home, making it an inviting place to relax and unwind.