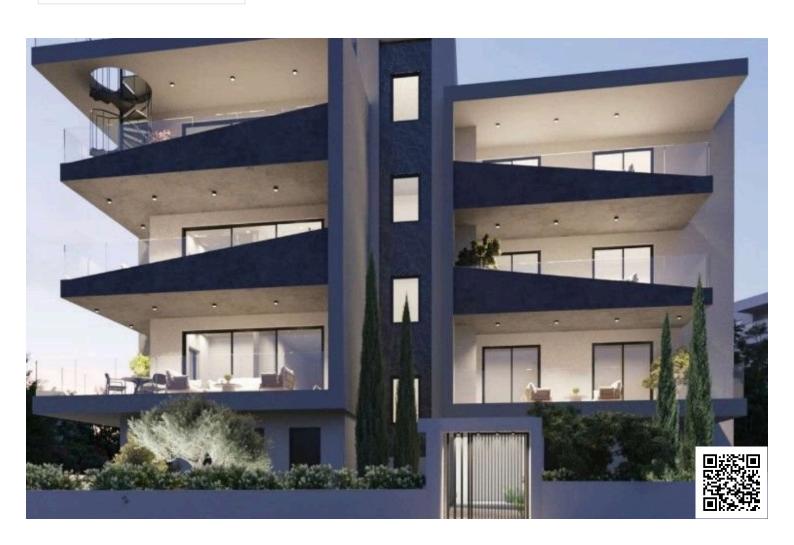

### **Description**

Modern 2 Bedroom Apartment in Omonia Limassol (11257)

For sale is a modern apartment, currently under construction, offering a fantastic opportunity in Omonia. This stylish unit spans an impressive 81 m<sup>2</sup> and features two spacious bedrooms, ensuring ample space for comfortable living. With two well-appointed bathrooms, convenience and privacy are at your fingertips. Located on the first floor of a three-story building with elevator access, this apartment is perfect for those seeking ease and accessibility.

Omonia is a vibrant area known for its dynamic atmosphere and rich cultural offerings. With nearby cafes, shops, and local attractions, residents can enjoy an active urban lifestyle. Additionally, the close proximity to the highway makes commuting a breeze, providing quick access to surrounding regions and amenities.

This apartment, built in September 2025, boasts energy efficiency rating A+, contributing to reduced energy costs and sustainability. The unit is unfurnished, allowing you the freedom to design your ideal living space. Enjoy beautiful city views from your new home, making it an inviting place to relax and unwind.