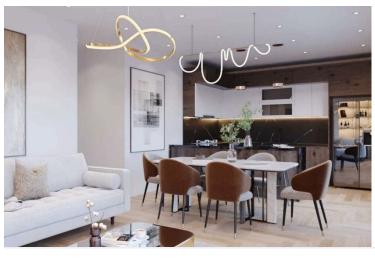

### **Description**

Modern 2 Bedroom Apartment in Omonia Limassol (11257)

For sale is a modern apartment, currently under construction, offering a fantastic opportunity in Omonia. This stylish unit spans an impressive 81 m<sup>2</sup> and features two spacious bedrooms, ensuring ample space for comfortable living. With two well-appointed bathrooms, convenience and privacy are at your fingertips. Located on the first floor of a three-story building with elevator access, this apartment is perfect for those seeking ease and accessibility.