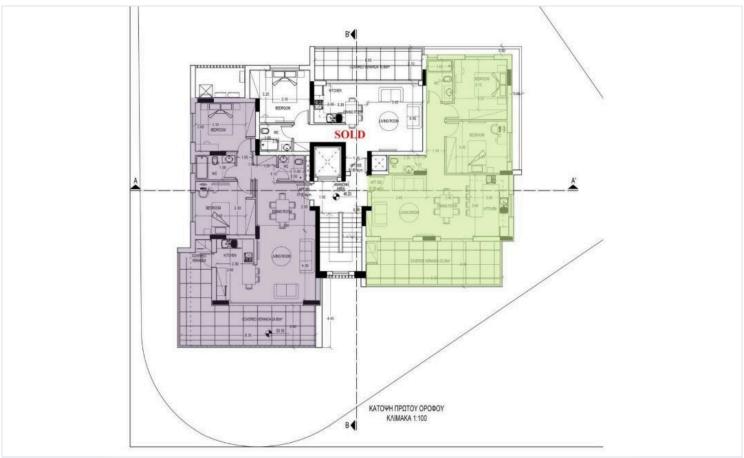

d accessibility.

Omonia is a vibrant area known for its dynamic atmosphere and rich cultural offerings. With nearby cafes, shops, and local attractions, residents can enjoy an active urban lifestyle. Additionally, the close proximity to the highway makes commuting a breeze, providing quick access to surrounding regions and amenities.

This apartment, built in September 2025, boasts energy efficiency rating A+, contributing to reduced energy costs and sustainability. The unit is unfurnished, allowing you the freedom to design your ideal living space. Enjoy beautiful city views from your new home, making it an inviting place to relax and unwind.

For more information, please contact Lextrus Real Estate, where we are dedicated to helping you find your perfect property.





# Floor plans









## **Additional information**

### **Facilities**

Aircondition, Provision Elevator Heating, Provision

Parking, Covered Solar water heater Storage

**Features** 

**CCTV** Balcony Bright

CCTV (provision) Ceramic tiles City view

Combined kitchen and dining Connected to electric mains Double glazing area

Easy access to main roads

Entrance gate Entrance gate, automated Granite countertops

Investment opportunity Luxury specifications Modern design

Open plan Pipe-in-pipe plumbing system Rental potential

Thermal insulation Veranda

### **Distances**

Easy access to highway

**Amenities** Schools Airport

50 km 550 m 40 m

### Contact us



stephaniaspyridou@gmail.com





Energy efficient doors/windows