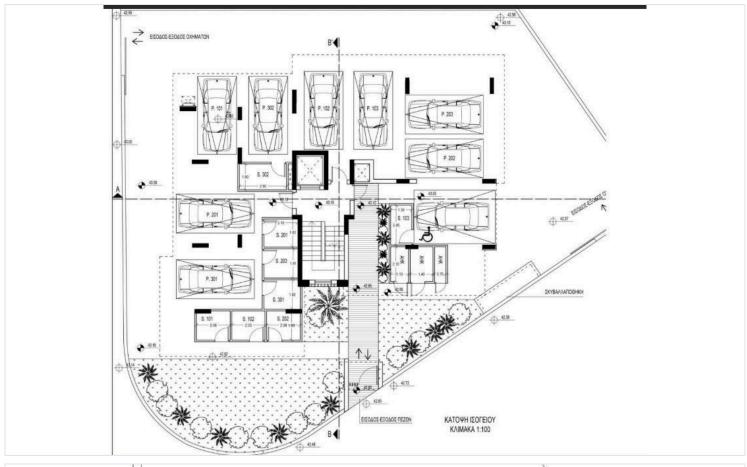

and accessibility.

Omonia is a vibrant area known for its dynamic atmosphere and rich cultural offerings. With nearby cafes, shops, and local attractions, residents can enjoy an active urban lifestyle. Additionally, the close proximity to the highway makes commuting a breeze, providing quick access to surrounding regions and amenities.

This apartment, built in September 2025, boasts energy efficiency rating A+, contributing to reduced energy costs and sustainability. The unit is unfurnished, allowing you the freedom to design your ideal living space. Enjoy beautiful city views from your new home, making it an inviting place to relax and unwind.

For more information, please contact Lextrus Real Estate, where we are dedicated to helping you find your perfect property.





# Floor plans









## **Additional information**

### **Facilities**

Aircondition, Provision Elevator Heating, Provision

Parking, Covered Solar water heater Storage

**Features** 

**CCTV** Balcony Bright

CCTV (provision) Ceramic tiles City view

Combined kitchen and dining Connected to electric mains Double glazing area

Easy access to main roads

Entrance gate Entrance gate, automated Granite countertops

Investment opportunity Luxury specifications Modern design

Open plan Pipe-in-pipe plumbing system Rental potential

Thermal insulation Veranda

### **Distances**

Easy access to highway

**Amenities** Schools Airport

50 km 550 m 40 m

### Contact us



stephaniaspyridou@gmail.com





Energy efficient doors/windows