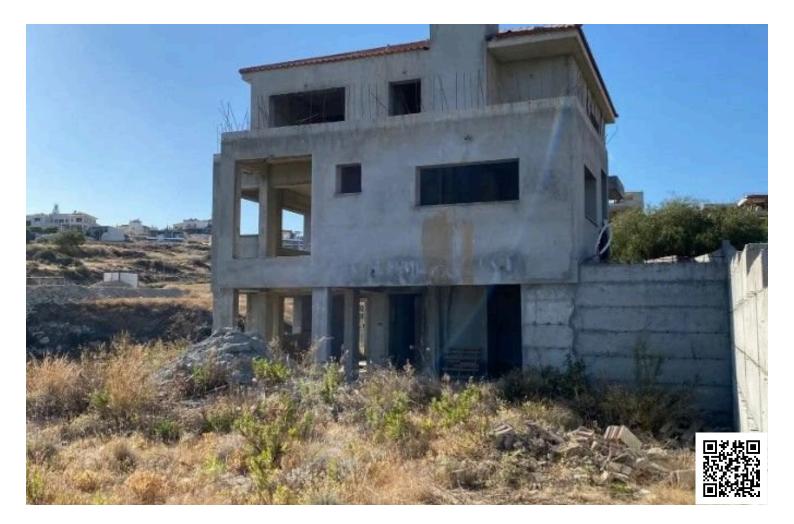

### Description

4 Bedroom Incomplete Residence for Sale – Next To Green Area, in Paniotis Limassol (11252)

Unobstructed Views: Breathtaking panoramic scenery to the sea

Option to buy one or two plots next to the house PLOT B : 649 SQ.M 450K + VAT & PLOT C 649 SQ.M 450K + VAT

Area & Layout:

Basement: 78 sq.m. enclosed area + 69 sq.m. covered verandas

1 bedroom, Living room, Kitchen, Shower & WC

Staircase to the upper floor

Provision for elevator

Ground Floor: 130 sq.m. enclosed area + 5 sq.m. covered verandas

Open-plan living and dining area

Spacious sitting area with fireplace and large dining space