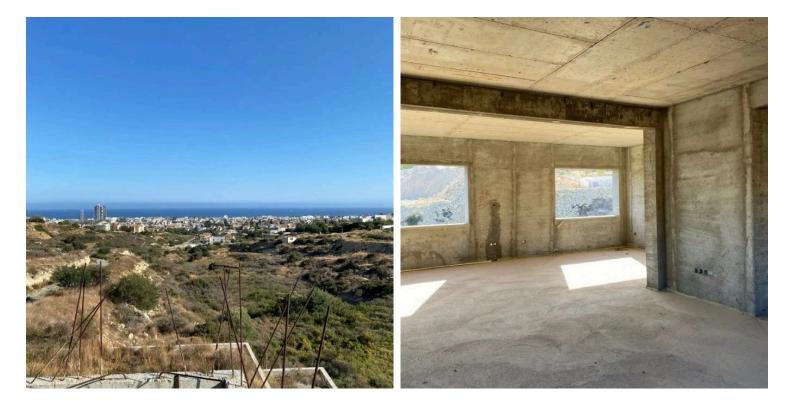

### Description

4 Bedroom Incomplete Residence for Sale – Next To Green Area, in Paniotis Limassol (11252)

Unobstructed Views: Breathtaking panoramic scenery to the sea

Option to buy one or two plots next to the house PLOT B : 649 SQ.M 450K + VAT & PLOT C 649 SQ.M 450K + VAT

Open-plan living and dining area

Spacious sitting area with fireplace and large dining space