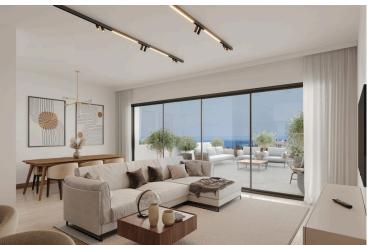

Contemporary Architecture: Clean lines, open layouts, and expansive windows bring in natural light and showcase the stunning sea views.

Elegant Interiors: Apartments range from 51 to 114 sq. meters, featuring high-quality materials, modern kitchens, and luxurious bathrooms.

Private Balconies: Enjoy uninterrupted views of the Mediterranean from your private outdoor space, perfect for relaxing or entertaining.

Cliffside Location: Positioned on the edge of a scenic cliff, the development ensures unobstructed views and a tranquil ambiance.