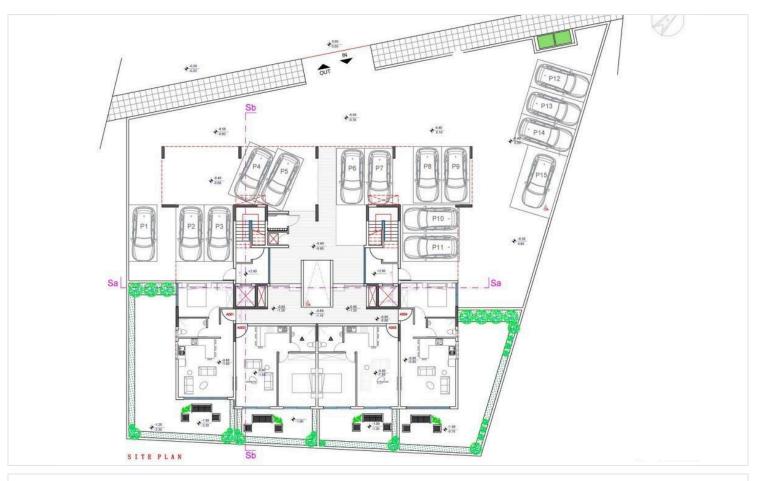

e retreat or a high-potential real estate investment, is the perfect destination for upscale living in Cyprus.

Contemporary Architecture: Clean lines, open layouts, and expansive windows bring in natural light and showcase the stunning sea views.

Elegant Interiors: Apartments range from 51 to 114 sq. meters, featuring high-quality materials, modern kitchens, and luxurious bathrooms.

Private Balconies: Enjoy uninterrupted views of the Mediterranean from your private outdoor space, perfect for relaxing or entertaining.

Cliffside Location: Positioned on the edge of a scenic cliff, the development ensures unobstructed views and a tranquil ambiance.

Proximity to the Sea: Just 5 km from the nearest beach, residents enjoy the charm of coastal living with easy access





## **Floor plans**









# Additional information

### Facilities

| Aircondition, Provision        | Elevator           | Heating, Provision               |
|--------------------------------|--------------------|----------------------------------|
| Parking, Covered               | Solar water heater | Storage                          |
|                                |                    |                                  |
| Features                       |                    |                                  |
| 24-hour security               | Balcony            | Bright                           |
| CCTV                           | CCTV (provision)   | Combined kitchen and dining area |
| Connected to electric mains    | Double glazing     | Easy access to main roads        |
| Energy efficient doo