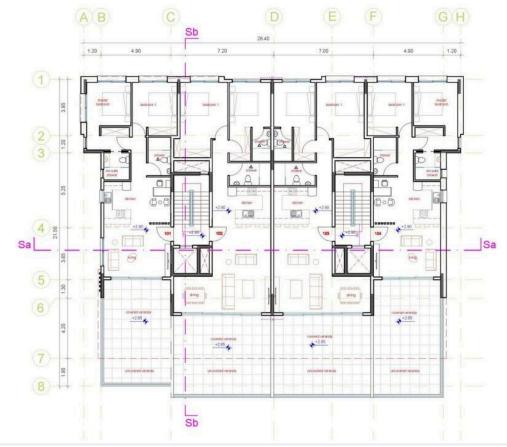

retreat or a high-potential real estate investment, is the perfect destination for upscale living in Cyprus.

Contemporary Architecture: Clean lines, open layouts, and expansive windows bring in natural light and showcase the stunning sea views.

Elegant Interiors: Apartments range from 51 to 114 sq. meters, featuring high-quality materials, modern kitchens, and luxurious bathrooms.

Private Balconies: Enjoy uninterrupted views of the Mediterranean from your private outdoor space, perfect for relaxing or entertaining.

Cliffside Location: Positioned on the edge of a scenic cliff, the development ensures unobstructed views and a tranquil ambiance.

Proximity to the Sea: Just 5 km from the nearest beach, residents enjoy the charm of coastal living with easy access





## **Floor plans**









# Additional information

### Facilities

| Aircondition, Provision        | Elevator           | Heating, Provision               |
|--------------------------------|--------------------|----------------------------------|
| Parking, Covered               | Solar water heater | Storage                          |
|                                |                    |                                  |
| Features                       |                    |                                  |
| 24-hour security               | Balcony            | Bright                           |
| CCTV                           | CCTV (provision)   | Combined kitchen and dining area |
| Connected to electric mains    | Double glazing     | Easy access to main roads        |
| Energy efficient doors