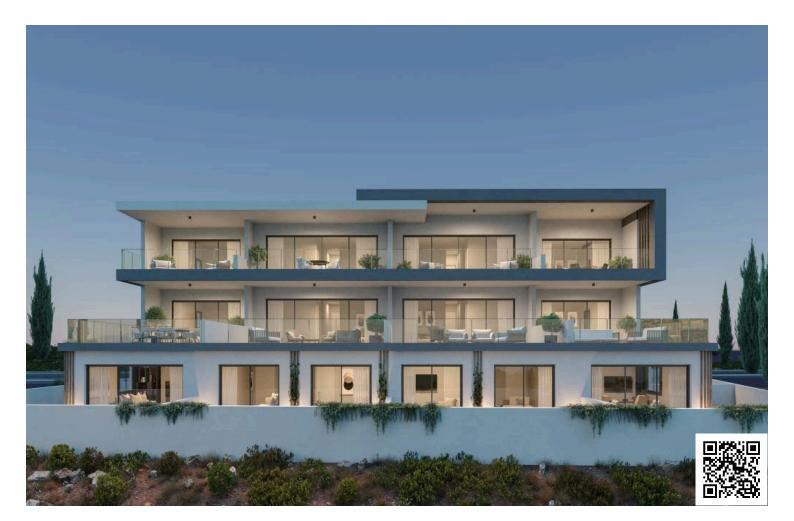

### Description

1 Bedroom Apartment in Kissonerga with Private Garden (11251)

PRICE : EUR 225.000 +VAT

A boutique residential project that redefines modern coastal living. This exclusive development features 12 luxurious apartments, each thoughtfully designed to offer breathtaking views of the Mediterranean Sea. Whether you're seeking a serene retreat or a high-potential real estate investment, is the perfect destination for upscale living in Cyprus.

Contemporary Architecture: Clean lines, open layouts, and expansive windows bring in natural light and showcase the stunning sea views.

Elegant Interiors: Apartments range from 51 to 114 sq. meters, featuring high-quality materials, modern kitchens, and luxurious bathrooms.

Private Balconies: Enjoy uninterrupted views of the Mediterranean from your private outdoor space, perfect for relaxing or entertaining.

Cliffside Location: Positioned on the edge of a scenic cliff, the development ensures unobstructed views and a tranquil ambiance.