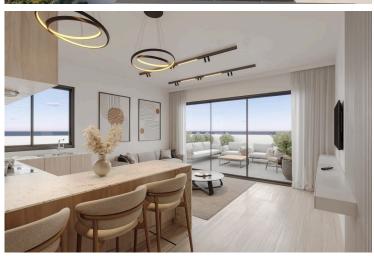

Contemporary Architecture: Clean lines, open layouts, and expansive windows bring in natural light and showcase the stunning sea views.

Elegant Interiors: Apartments range from 51 to 114 sq. meters, featuring high-quality materials, modern kitchens, and luxurious bathrooms.

Private Balconies: Enjoy uninterrupted views of the Mediterranean from your private outdoor space, perfect for relaxing or entertaining.

Cliffside Location: Positioned on the edge of a scenic cliff, the development ensures unobstructed views and a tranquil ambiance.