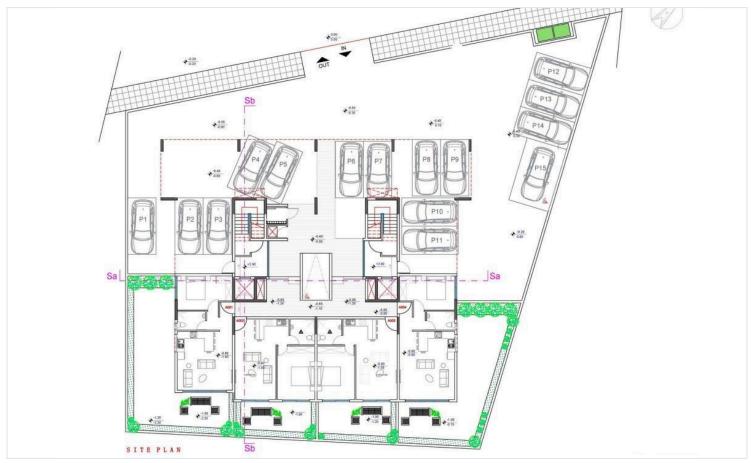

serene retreat or a high-potential real estate investment, is the perfect destination for upscale living in Cyprus.

Contemporary Architecture: Clean lines, open layouts, and expansive windows bring in natural light and showcase the stunning sea views.

Elegant Interiors: Apartments range from 51 to 114 sq. meters, featuring high-quality materials, modern kitchens, and luxurious bathrooms.

Private Balconies: Enjoy uninterrupted views of the Mediterranean from your private outdoor space, perfect for relaxing or entertaining.

Cliffside Location: Positioned on the edge of a scenic cliff, the development ensures unobstructed views and a tranquil ambiance.

Proximity to the Sea: Just 5 km from the nearest beach, residents enjoy the charm of coastal living with easy access





# Floor plans









## **Additional information**

### **Facilities**

Aircondition, Provision Elevator Heating, Provision

Parking, Covered Solar water heater Storage

**Features** 

24-hour security Balcony Bright

CCTV (provision) Combined kitchen and dining area

Connected to electric mains Double glazing Easy access to main roads

Energy efficient doors/windows Entrance gate Entrance gate, automated

Garden, large Granite countertops

Investment opportunity Kitchen appliances Modern design

Near amenities Open plan Pressurized water system

Rental potential Shower Thermal insulation

Veranda Veranda, large

### **Distances**

Airport



22.9 km

#### Contact us



Stefania Spyridou

(+357) 99810880