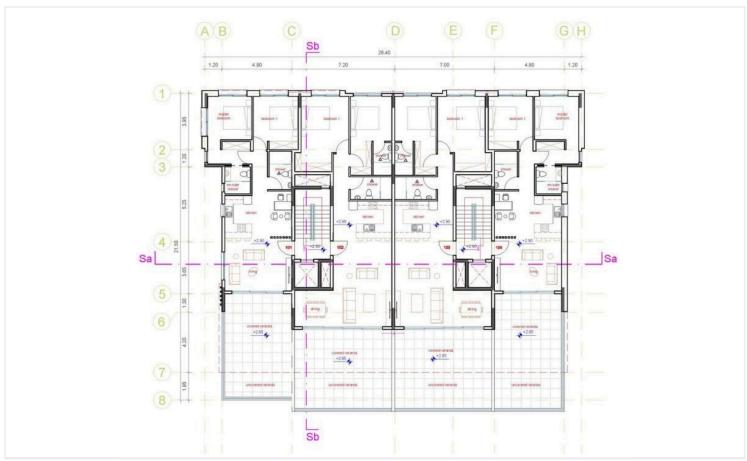

rene retreat or a high-potential real estate investment, is the perfect destination for upscale living in Cyprus.

Contemporary Architecture: Clean lines, open layouts, and expansive windows bring in natural light and showcase the stunning sea views.

Elegant Interiors: Apartments range from 51 to 114 sq. meters, featuring high-quality materials, modern kitchens, and luxurious bathrooms.

Private Balconies: Enjoy uninterrupted views of the Mediterranean from your private outdoor space, perfect for relaxing or entertaining.

Cliffside Location: Positioned on the edge of a scenic cliff, the development ensures unobstructed views and a tranquil ambiance.

Proximity to the Sea: Just 5 km from the nearest beach, residents enjoy the charm of coastal living with easy access





# Floor plans









## **Additional information**

### **Facilities**

Aircondition, Provision Elevator Heating, Provision

Parking, Covered Solar water heater Storage

**Features** 

24-hour security Balcony Bright

CCTV (provision) Combined kitchen and dining area

Connected to electric mains Double glazing Easy access to main roads

Energy efficient doors/windows Entrance gate Entrance gate, automated

Garden, large Granite countertops

Investment opportunity Kitchen appliances Modern design

Near amenities Open plan Pressurized water system

Rental potential Shower Thermal insulation

Veranda Veranda, large

### **Distances**

Airport



22.9 km

#### Contact us



Stefania Spyridou

(+357) 99810880