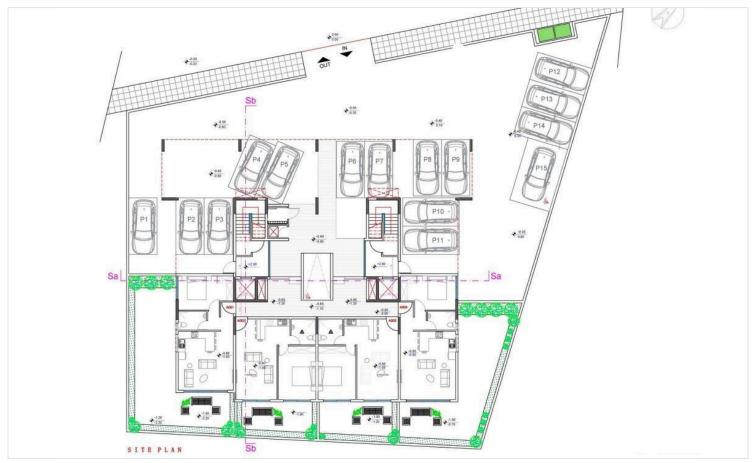

serene retreat or a high-potential real estate investment, is the perfect destination for upscale living in Cyprus.

Contemporary Architecture: Clean lines, open layouts, and expansive windows bring in natural light and showcase the stunning sea views.

Elegant Interiors: Apartments range from 51 to 114 sq. meters, featuring high-quality materials, modern kitchens, and luxurious bathrooms.

Private Balconies: Enjoy uninterrupted views of the Mediterranean from your private outdoor space, perfect for relaxing or entertaining.

Cliffside Location: Positioned on the edge of a scenic cliff, the development ensures unobstructed views and a tranquil ambiance.

Proximity to the Sea: Just 5 km from the nearest beach, residents enjoy the charm of coastal living with easy access





# Floor plans









## **Additional information**

### **Facilities**

Aircondition, Provision Elevator Heating, Provision

Parking, Covered Solar water heater Storage

**Features** 

24-hour security Balcony Bright

CCTV (provision) Combined kitchen and dining area

Connected to electric mains Double glazing Easy access to main roads

Energy efficient doors/windows Entrance gate Entrance gate, automated

Garden, large Granite countertops

Investment opportunity Kitchen appliances Modern design

Near amenities Open plan Pressurized water system

Rental potential Shower Thermal insulation

Veranda Veranda, large

#### **Distances**

Airport



22.9 km

#### **Contact us**



#### Stefania Spyridou

(+357) 99810880

stephaniaspyridou@gmail.com