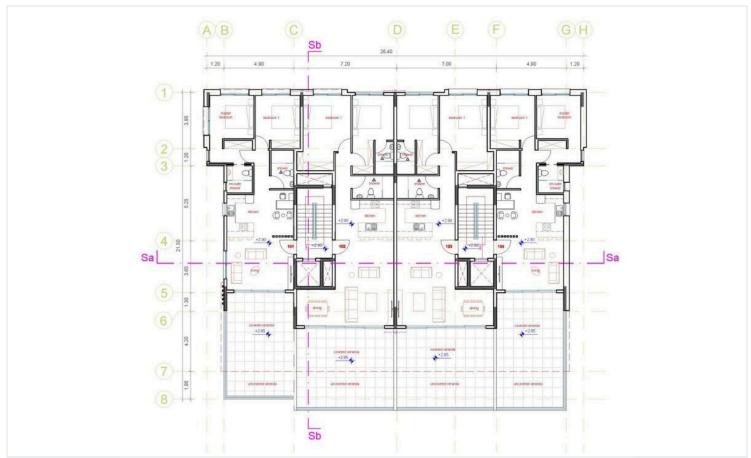

rene retreat or a high-potential real estate investment, is the perfect destination for upscale living in Cyprus.

Contemporary Architecture: Clean lines, open layouts, and expansive windows bring in natural light and showcase the stunning sea views.

Elegant Interiors: Apartments range from 51 to 114 sq. meters, featuring high-quality materials, modern kitchens, and luxurious bathrooms.

Private Balconies: Enjoy uninterrupted views of the Mediterranean from your private outdoor space, perfect for relaxing or entertaining.

Cliffside Location: Positioned on the edge of a scenic cliff, the development ensures unobstructed views and a tranquil ambiance.

Proximity to the Sea: Just 5 km from the nearest beach, residents enjoy the charm of coastal living with easy access





# Floor plans









## **Additional information**

### **Facilities**

Aircondition, Provision Elevator Heating, Provision

Parking, Covered Solar water heater Storage

**Features** 

24-hour security Balcony Bright

CCTV (provision) Combined kitchen and dining area

Connected to electric mains Double glazing Easy access to main roads

Energy efficient doors/windows Entrance gate Entrance gate, automated

Garden, large Granite countertops

Investment opportunity Kitchen appliances Modern design

Near amenities Open plan Pressurized water system

Rental potential Shower Thermal insulation

Veranda Veranda, large

#### **Distances**

Airport



22.9 km

#### **Contact us**



#### Stefania Spyridou

(+357) 99810880

stephaniaspyridou@gmail.com