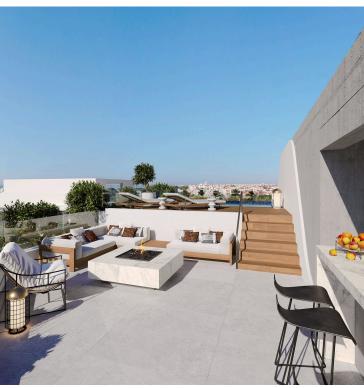

This 3 bedroom apartment comprised by 115 sq.m internal area, 18 sq.m covered veranda and 19 sq.m planters. A storage space of 4 sq.m.

For those seeking an elevated experience, the stunning penthouse boasts a private rooftop retreat—complete with a BBQ/bar area, generous dining and lounge space, and a refreshing splash pool—perfect for entertaining or unwinding in style.