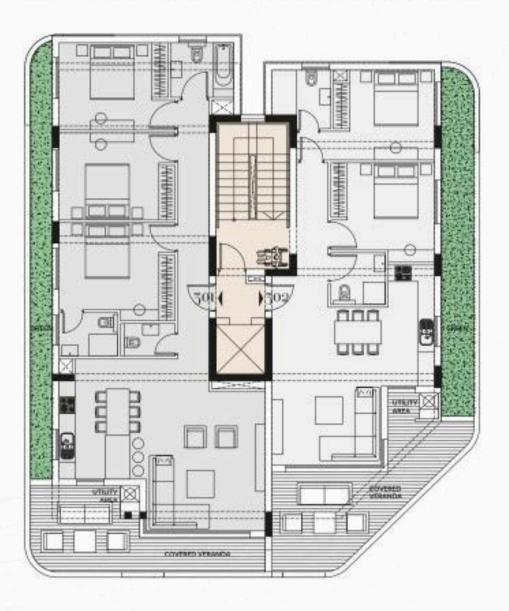

#### third floor offers:

One expansive 3-bedroom apartment & One stylish 2-bedroom apartment.

Both feature open-plan kitchen and living areas, seamlessly extending to covered verandas with lush planting areas, ensuring a perfect blend of modern comfort and outdoor serenity.

| 3 0 1            |                   |
|------------------|-------------------|
| Bedroom          | 3                 |
| Parking          | 1                 |
| Covered Area     | 115m <sup>2</sup> |
| Covered Veranda  | 18m²              |
| Gravel / Planter | 19m²              |
| Common Area      | . 20ml            |
| Storage          | 4m²               |
| Total Area       | 176m²             |

| 302              |                   |
|------------------|-------------------|
| Bedroom          | 2                 |
| Parking          | 1                 |
| Covered Area     | 85m²              |
| Covered Veranda  | $23m^2$           |
| Gravel / Planter | 21m <sup>2</sup>  |
| Common Area      | 15m²              |
| Storage          | Sm <sup>s</sup>   |
| Total Area       | 149m <sup>1</sup> |