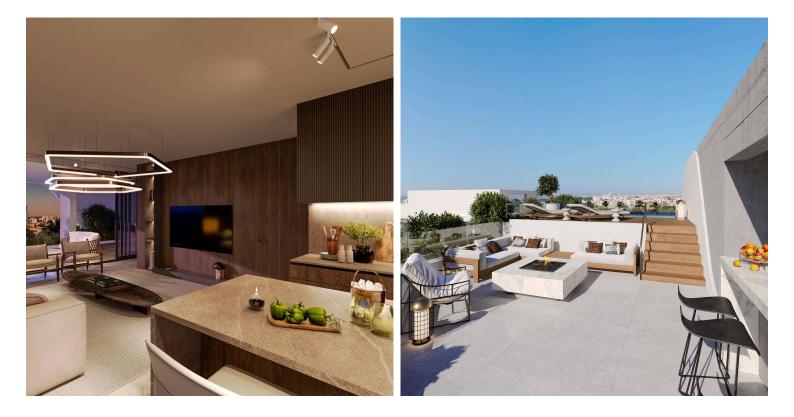

This 2 bedroom apartment comprised by 85 sq.m internal area , 22sq.m covered veranda and 30 sq.m planters . A storage space of 2 sq.m .

For those seeking an elevated experience, the stunning penthouse boasts a private rooftop retreat—complete with a BBQ/bar area, generous dining and lounge space, and a refreshing splash pool—perfect for entertaining or unwinding in style.