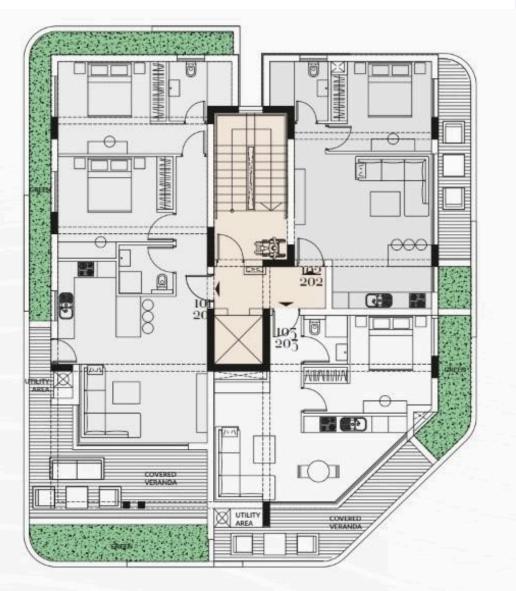

# **Floor plans**

#### 101-201

| Total Area       | 154m <sup>2</sup> |
|------------------|-------------------|
| Storage          | 2m <sup>3</sup>   |
| Common Area      | 15m <sup>2</sup>  |
| Gravel / Planter | 30m <sup>8</sup>  |
| Covered Veranda  | 22m²              |
| Covered Area     | 85m²              |
| Parking          | 1                 |
| Bedroom          | 2                 |

#### 102-202

| Bedroom          | 1                |
|------------------|------------------|
| Parking          | 1                |
| Covered Area     | 50m <sup>2</sup> |
| Covered Veranda  | 9m²              |
| Gravel / Planter | 5m²              |
| Common Area      | 9m²              |
| Storage          | 2m1              |
| Total Area       | 75m²             |
|                  |                  |

### 103-203

| Total Area       | 85m²             |
|------------------|------------------|
| Storage          | 2m <sup>1</sup>  |
| Common Area      | 9m²              |
| Gravel / Planter | 10m <sup>2</sup> |
| Covered Veranda  | 14m²             |
| Covered Area     | 50m <sup>2</sup> |
| Parking          | 1                |
| Bedroom          | 1                |