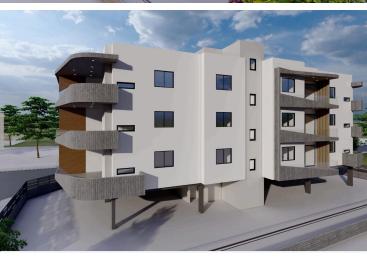

## **Description**

2 Bedroom Apartment in Omonoia Limassol (11197)

PRICE: 280.000 +VAT | Completion September 2026 |

A luxurious building situated at the heart of Limassol. Its modern architecture and design attracts clients for both investment and private residence. It is situated very close to the sea front, near the Limassol Marina, the Land Registry Building and it is only a 10 minute drive from the Limassol Casino and My Mall. Having a breath taking sea view and being a 5 minute drive from the city centre and Anexartisias street with all the restaurants, shops and cafes near by it offers its residents a high level quality of living.

The building consists of just 18 luxurious apartments giving thus to the residents the feeling of security and privacy. In specific it consists of 6 one bedroom apartments, 12 two bedroom apartments.