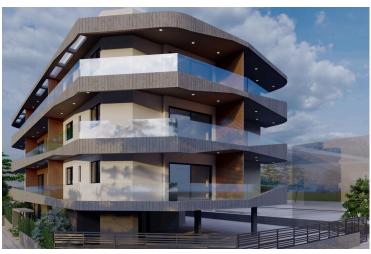

## **Description**

2 Bedroom Apartment in Omonoia Limassol (11197)

PRICE: 280.000 +VAT | Completion September 2026 |

A luxurious building situated at the heart of Limassol. Its modern architecture and design attracts clients for both investment and private residence. It is situated very close to the sea front, near the Limassol Marina, the Land Registry Building and it is only a 10 minute drive from the Limassol Casino and My Mall. Having a breath taking sea view and being a 5 minute drive from the city centre and Anexartisias street with all the restaurants, shops and cafes near by it offers its residents a high level quality of living.

The building consists of just 18 luxurious apartments giving thus to the residents the feeling of security and privacy. In specific it consists of 6 one bedroom apartments, 12 two bedroom apartments.