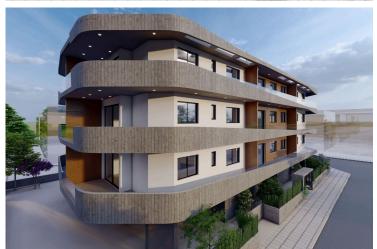

## **Description**

2 Bedroom Apartment in Omonoia Limassol (11197)

PRICE: 280.000 +VAT | Completion September 2026 |

A luxurious building situated at the heart of Limassol. Its modern architecture and design attracts clients for both investment and private residence. It is situated very close to the sea front, near the Limassol Marina, the Land Registry Building and it is only a 10 minute drive from the Limassol Casino and My Mall. Having a breath taking sea view and being a 5 minute drive from the city centre and Anexartisias street with all the restaurants, shops and cafes near by it offers its residents a high level quality of living.

The building consists of just 18 luxurious apartments giving thus to the residents the feeling of security and privacy. In specific it consists of 6 one bedroom apartments, 12 two bedroom apartments.