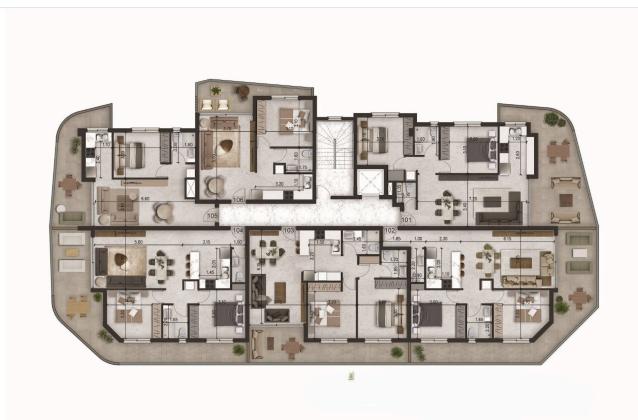

# Floor plans

#### **Apartment Details:**

Interior Area: 75 sq.m, Covered Area 11 sq.m & uncovered 8 sq.m, Parking 11.5 sq.m | Storage Area 2.2 sq.m.