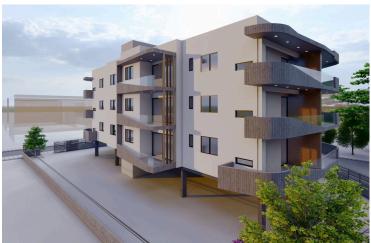

## **Description**

2 Bedroom Apartment in Omonoia Limassol (11197)

PRICE: 280.000 +VAT | Completion September 2026 |

A luxurious building situated at the heart of Limassol. Its modern architecture and design attracts clients for both investment and private residence. It is situated very close to the sea front, near the Limassol Marina, the Land Registry Building and it is only a 10 minute drive from the Limassol Casino and My Mall. Having a breath taking sea view and being a 5 minute drive from the city centre and Anexartisias street with all the restaurants, shops and cafes near by it offers its residents a high level quality of living.

The building consists of just 18 luxurious apartments giving thus to the residents the feeling of security and privacy. In specific it consists of 6 one bedroom apartments, 12 two bedroom apartments.