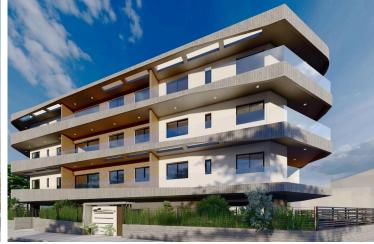

## **Description**

2 Bedroom Apartment in Omonoia Limassol (11197)

PRICE: 280.000 +VAT | Completion September 2026 |

A luxurious building situated at the heart of Limassol. Its modern architecture and design attracts clients for both investment and private residence. It is situated very close to the sea front, near the Limassol Marina, the Land Registry Building and it is only a 10 minute drive from the Limassol Casino and My Mall. Having a breath taking sea view and being a 5 minute drive from the city centre and Anexartisias street with all the restaurants, shops and cafes near by it offers its residents a high level quality of living.

The building consists of just 18 luxurious apartments giving thus to the residents the feeling of security and privacy. In specific it consists of 6 one bedroom apartments, 12 two bedroom apartments.