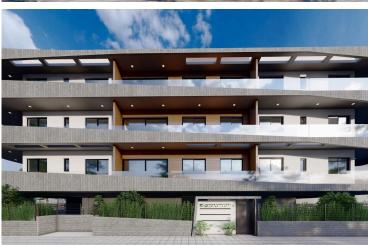

## **Description**

2 Bedroom Apartment in Omonoia Limassol (11197)

PRICE: 280.000 +VAT | Completion September 2026 |

A luxurious building situated at the heart of Limassol. Its modern architecture and design attracts clients for both investment and private residence. It is situated very close to the sea front, near the Limassol Marina, the Land Registry Building and it is only a 10 minute drive from the Limassol Casino and My Mall. Having a breath taking sea view and being a 5 minute drive from the city centre and Anexartisias street with all the restaurants, shops and cafes near by it offers its residents a high level quality of living.

The building consists of just 18 luxurious apartments giving thus to the residents the feeling of security and privacy. In specific it consists of 6 one bedroom apartments, 12 two bedroom apartments.