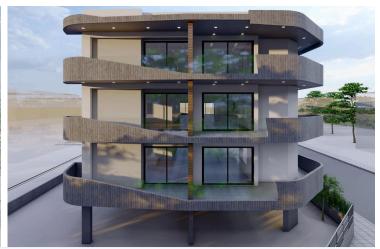

## **Description**

2 Bedroom Apartment in Omonoia Limassol (11197)

PRICE: 280.000 +VAT | Completion September 2026 |

A luxurious building situated at the heart of Limassol. Its modern architecture and design attracts clients for both investment and private residence. It is situated very close to the sea front, near the Limassol Marina, the Land Registry Building and it is only a 10 minute drive from the Limassol Casino and My Mall. Having a breath taking sea view and being a 5 minute drive from the city centre and Anexartisias street with all the restaurants, shops and cafes near by it offers its residents a high level quality of living.

The building consists of just 18 luxurious apartments giving thus to the residents the feeling of security and privacy. In specific it consists of 6 one bedroom apartments, 12 two bedroom apartments.