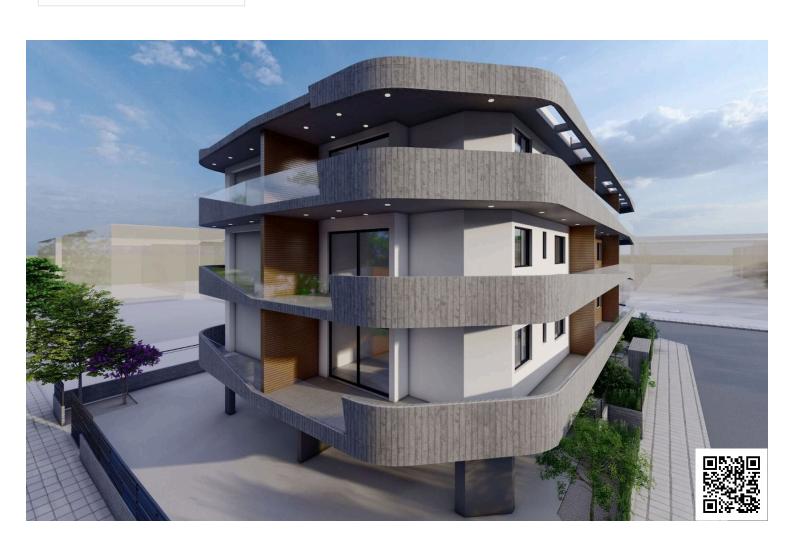

## **Description**

2 Bedroom Apartment in Omonoia Limassol (11197)

PRICE: 280.000 +VAT | Completion September 2026 |

A luxurious building situated at the heart of Limassol. Its modern architecture and design attracts clients for both investment and private residence. It is situated very close to the sea front, near the Limassol Marina, the Land Registry Building and it is only a 10 minute drive from the Limassol Casino and My Mall. Having a breath taking sea view and being a 5 minute drive from the city centre and Anexartisias street with all the restaurants, shops and cafes near by it offers its residents a high level quality of living.

The building consists of just 18 luxurious apartments giving thus to the residents the feeling of security and privacy. In specific it consists of 6 one bedroom apartments, 12 two bedroom apartments.