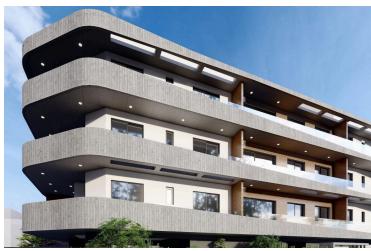

# **Description**

2 Bedroom Apartment in Omonoia Limassol (11196)

PRICE: 280.000 +VAT | Completion September 2026 |

A luxurious building situated at the heart of Limassol. Its modern architecture and design attracts clients for both investment and private residence. It is situated very close to the sea front, near the Limassol Marina, the Land Registry Building and it is only a 10 minute drive from the Limassol Casino and My Mall. Having a breath taking sea view and being a 5 minute drive from the city centre and Anexartisias street with all the restaurants, shops and cafes near by it offers its residents a high level quality of living.

The building consists of just 18 luxurious apartments giving thus to the residents the feeling of security and privacy. In specific it consists of 6 one bedroom apartments, 12 two bedroom apartments.

#### **Apartment Details:**

Interior Area: 75 sq.m, Covered Area 21 sq.m, Parking 11.5 sq.m | Storage Area 2.2 sq.m.