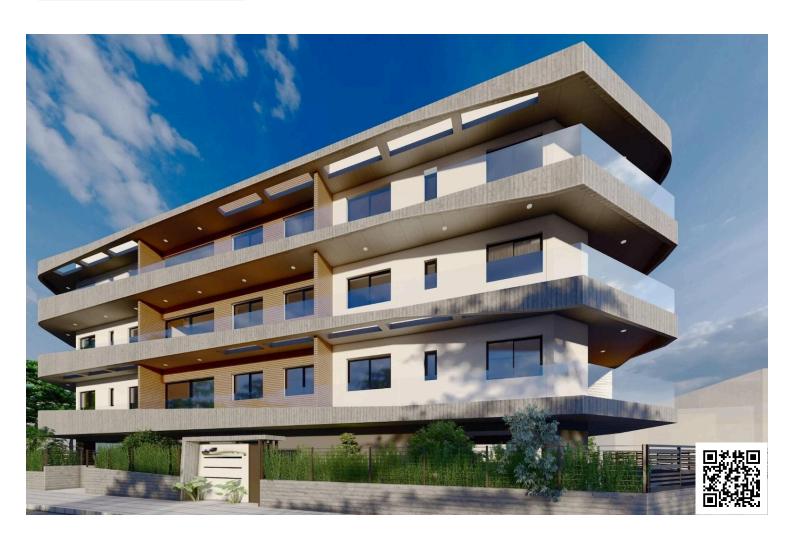

# **Description**

2 Bedroom Apartment in Omonoia Limassol (11196)

PRICE: 280.000 +VAT | Completion September 2026 |

A luxurious building situated at the heart of Limassol. Its modern architecture and design attracts clients for both investment and private residence. It is situated very close to the sea front, near the Limassol Marina, the Land Registry Building and it is only a 10 minute drive from the Limassol Casino and My Mall. Having a breath taking sea view and being a 5 minute drive from the city centre and Anexartisias street with all the restaurants, shops and cafes near by it offers its residents a high level quality of living.

The building consists of just 18 luxurious apartments giving thus to the residents the feeling of security and privacy. In specific it consists of 6 one bedroom apartments, 12 two bedroom apartments.

#### **Apartment Details:**

Interior Area: 75 sq.m, Covered Area 21 sq.m, Parking 11.5 sq.m | Storage Area 2.2 sq.m.