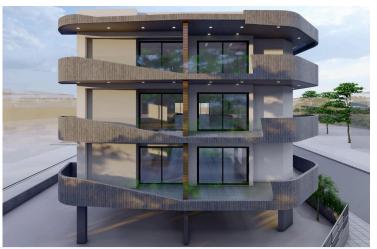

# **Description**

2 Bedroom Apartment in Omonoia Limassol (11196)

PRICE: 280.000 +VAT | Completion September 2026 |

A luxurious building situated at the heart of Limassol. Its modern architecture and design attracts clients for both investment and private residence. It is situated very close to the sea front, near the Limassol Marina, the Land Registry Building and it is only a 10 minute drive from the Limassol Casino and My Mall. Having a breath taking sea view and being a 5 minute drive from the city centre and Anexartisias street with all the restaurants, shops and cafes near by it offers its residents a high level quality of living.

The building consists of just 18 luxurious apartments giving thus to the residents the feeling of security and privacy. In specific it consists of 6 one bedroom apartments, 12 two bedroom apartments.