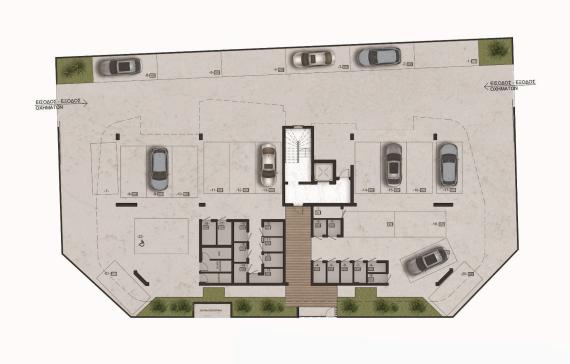

itecture and design attracts clients for both investment and private residence. It is situated very close to the sea front, near the Limassol Marina, the Land Registry Building and it is only a 10 minute drive from the Limassol Casino and My Mall. Having a breath taking sea view and being a 5 minute drive from the city centre and Anexartisias street with all the restaurants, shops and cafes near by it offers its residents a high level quality of living.

The building consists of just 18 luxurious apartments giving thus to the residents the feeling of security and privacy. In specific it consists of 6 one bedroom apartments, 12 two bedroom apartments.

#### **Apartment Details:**

Interior Area: 75 sq.m, Covered Area 21 sq.m, Parking 11.5 sq.m | Storage Area 2.2 sq.m.





# Floor plans









# **Additional information**

## **Facilities**

Aircondition, Provision Elevator Parking, Covered

Solar water heater Storage

**Features** 

Balcony Bright CCTV

CCTV (provision) Ceramic tiles Combined kitchen and dining area

Double glazing Easy access to highway Easy access to main roads

Energy efficient doors/windows Granite countertops Investment opportunity

Near amenities Near bus route Open plan

Rental potential Thermal insulation Veranda

Veranda, large

### **Contact us**



Stefania Spyridou

(+357) 99810880

stephaniaspyridou@gmail.com