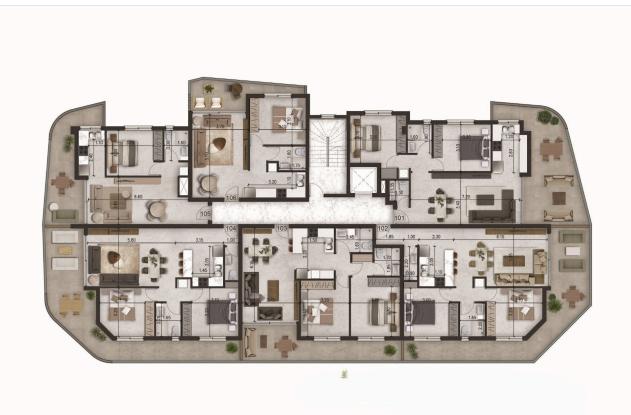

# Floor plans

#### **Apartment Details:**

Interior Area: 75 sq.m, Covered Area 21 sq.m, Parking 11.5 sq.m | Storage Area 2.2 sq.m.