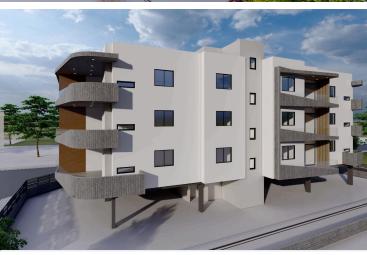

# **Description**

2 Bedroom Apartment in Omonoia Limassol (11196)

PRICE: 280.000 +VAT | Completion September 2026 |

A luxurious building situated at the heart of Limassol. Its modern architecture and design attracts clients for both investment and private residence. It is situated very close to the sea front, near the Limassol Marina, the Land Registry Building and it is only a 10 minute drive from the Limassol Casino and My Mall. Having a breath taking sea view and being a 5 minute drive from the city centre and Anexartisias street with all the restaurants, shops and cafes near by it offers its residents a high level quality of living.

The building consists of just 18 luxurious apartments giving thus to the residents the feeling of security and privacy. In specific it consists of 6 one bedroom apartments, 12 two bedroom apartments.