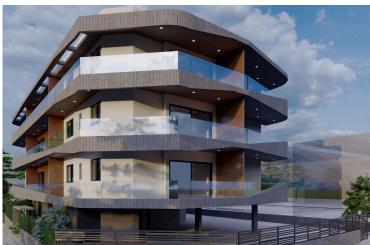

# **Description**

2 Bedroom Apartment in Omonoia Limassol (11196)

PRICE: 280.000 +VAT | Completion September 2026 |

A luxurious building situated at the heart of Limassol. Its modern architecture and design attracts clients for both investment and private residence. It is situated very close to the sea front, near the Limassol Marina, the Land Registry Building and it is only a 10 minute drive from the Limassol Casino and My Mall. Having a breath taking sea view and being a 5 minute drive from the city centre and Anexartisias street with all the restaurants, shops and cafes near by it offers its residents a high level quality of living.

The building consists of just 18 luxurious apartments giving thus to the residents the feeling of security and privacy. In specific it consists of 6 one bedroom apartments, 12 two bedroom apartments.