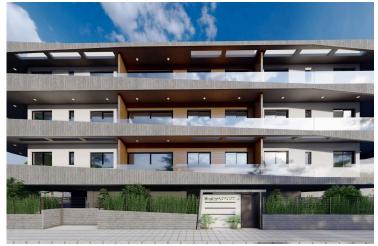

# **Description**

2 Bedroom Apartment in Omonoia Limassol (11196)

PRICE: 280.000 +VAT | Completion September 2026 |

A luxurious building situated at the heart of Limassol. Its modern architecture and design attracts clients for both investment and private residence. It is situated very close to the sea front, near the Limassol Marina, the Land Registry Building and it is only a 10 minute drive from the Limassol Casino and My Mall. Having a breath taking sea view and being a 5 minute drive from the city centre and Anexartisias street with all the restaurants, shops and cafes near by it offers its residents a high level quality of living.

The building consists of just 18 luxurious apartments giving thus to the residents the feeling of security and privacy. In specific it consists of 6 one bedroom apartments, 12 two bedroom apartments.

#### **Apartment Details:**

Interior Area: 75 sq.m, Covered Area 21 sq.m, Parking 11.5 sq.m | Storage Area 2.2 sq.m.