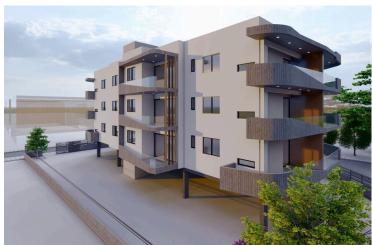

# **Description**

2 Bedroom Apartment in Omonoia Limassol (11196)

PRICE: 280.000 +VAT | Completion September 2026 |

A luxurious building situated at the heart of Limassol. Its modern architecture and design attracts clients for both investment and private residence. It is situated very close to the sea front, near the Limassol Marina, the Land Registry Building and it is only a 10 minute drive from the Limassol Casino and My Mall. Having a breath taking sea view and being a 5 minute drive from the city centre and Anexartisias street with all the restaurants, shops and cafes near by it offers its residents a high level quality of living.

The building consists of just 18 luxurious apartments giving thus to the residents the feeling of security and privacy. In specific it consists of 6 one bedroom apartments, 12 two bedroom apartments.