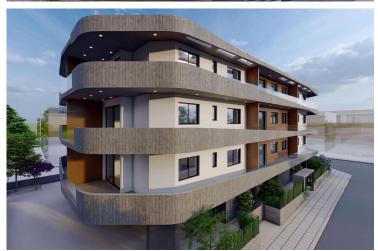

# **Description**

2 Bedroom Apartment in Omonoia Limassol (11196)

PRICE: 280.000 +VAT | Completion September 2026 |

A luxurious building situated at the heart of Limassol. Its modern architecture and design attracts clients for both investment and private residence. It is situated very close to the sea front, near the Limassol Marina, the Land Registry Building and it is only a 10 minute drive from the Limassol Casino and My Mall. Having a breath taking sea view and being a 5 minute drive from the city centre and Anexartisias street with all the restaurants, shops and cafes near by it offers its residents a high level quality of living.

The building consists of just 18 luxurious apartments giving thus to the residents the feeling of security and privacy. In specific it consists of 6 one bedroom apartments, 12 two bedroom apartments.