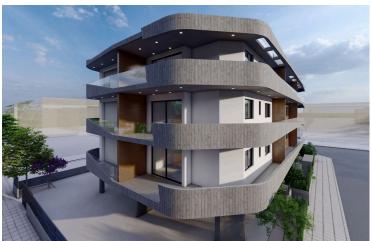

# **Description**

2 Bedroom Apartment in Omonoia Limassol (11196)

PRICE: 280.000 +VAT | Completion September 2026 |

A luxurious building situated at the heart of Limassol. Its modern architecture and design attracts clients for both investment and private residence. It is situated very close to the sea front, near the Limassol Marina, the Land Registry Building and it is only a 10 minute drive from the Limassol Casino and My Mall. Having a breath taking sea view and being a 5 minute drive from the city centre and Anexartisias street with all the restaurants, shops and cafes near by it offers its residents a high level quality of living.

The building consists of just 18 luxurious apartments giving thus to the residents the feeling of security and privacy. In specific it consists of 6 one bedroom apartments, 12 two bedroom apartments.

#### **Apartment Details:**

Interior Area: 75 sq.m, Covered Area 21 sq.m, Parking 11.5 sq.m | Storage Area 2.2 sq.m.