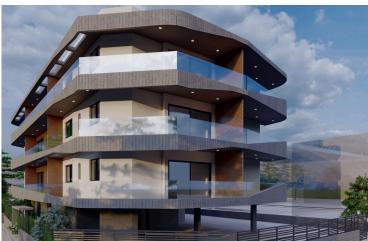

## **Description**

2 Bedroom Apartment in Omonoia Limassol (11194)

PRICE: 270.000 +VAT | Completion September 2026 |

A luxurious building situated at the heart of Limassol. Its modern architecture and design attracts clients for both investment and private residence. It is situated very close to the sea front, near the Limassol Marina, the Land Registry Building and it is only a 10 minute drive from the Limassol Casino and My Mall. Having a breath taking sea view and being a 5 minute drive from the city centre and Anexartisias street with all the restaurants, shops and cafes near by it offers its residents a high level quality of living.

The building consists of just 18 luxurious apartments giving thus to the residents the feeling of security and privacy. In specific it consists of 6 one bedroom apartments, 12 two bedroom apartments.