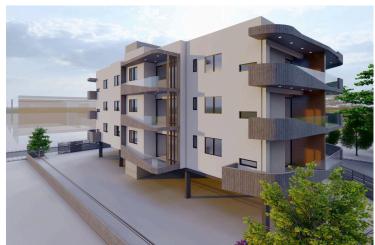

## **Description**

2 Bedroom Apartment in Omonoia Limassol (11194)

PRICE: 270.000 +VAT | Completion September 2026 |

A luxurious building situated at the heart of Limassol. Its modern architecture and design attracts clients for both investment and private residence. It is situated very close to the sea front, near the Limassol Marina, the Land Registry Building and it is only a 10 minute drive from the Limassol Casino and My Mall. Having a breath taking sea view and being a 5 minute drive from the city centre and Anexartisias street with all the restaurants, shops and cafes near by it offers its residents a high level quality of living.

The building consists of just 18 luxurious apartments giving thus to the residents the feeling of security and privacy. In specific it consists of 6 one bedroom apartments, 12 two bedroom apartments.