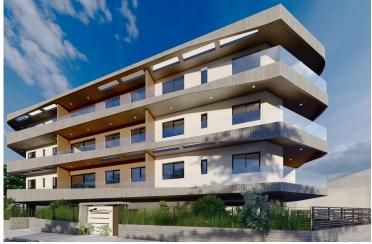

## **Description**

2 Bedroom Apartment in Omonoia Limassol (11194)

PRICE: 270.000 +VAT | Completion September 2026 |

A luxurious building situated at the heart of Limassol. Its modern architecture and design attracts clients for both investment and private residence. It is situated very close to the sea front, near the Limassol Marina, the Land Registry Building and it is only a 10 minute drive from the Limassol Casino and My Mall. Having a breath taking sea view and being a 5 minute drive from the city centre and Anexartisias street with all the restaurants, shops and cafes near by it offers its residents a high level quality of living.

The building consists of just 18 luxurious apartments giving thus to the residents the feeling of security and privacy. In specific it consists of 6 one bedroom apartments, 12 two bedroom apartments.

#### **Apartment Details:**

Interior Area: 75 sq.m, Covered Area 11 sq.m, Parking 11.5 sq.m | Storage Area 2.4 sq.m.