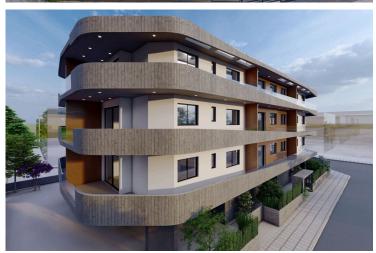

## **Description**

2 Bedroom Apartment in Omonoia Limassol (11194)

PRICE: 270.000 +VAT | Completion September 2026 |

A luxurious building situated at the heart of Limassol. Its modern architecture and design attracts clients for both investment and private residence. It is situated very close to the sea front, near the Limassol Marina, the Land Registry Building and it is only a 10 minute drive from the Limassol Casino and My Mall. Having a breath taking sea view and being a 5 minute drive from the city centre and Anexartisias street with all the restaurants, shops and cafes near by it offers its residents a high level quality of living.

The building consists of just 18 luxurious apartments giving thus to the residents the feeling of security and privacy. In specific it consists of 6 one bedroom apartments, 12 two bedroom apartments.