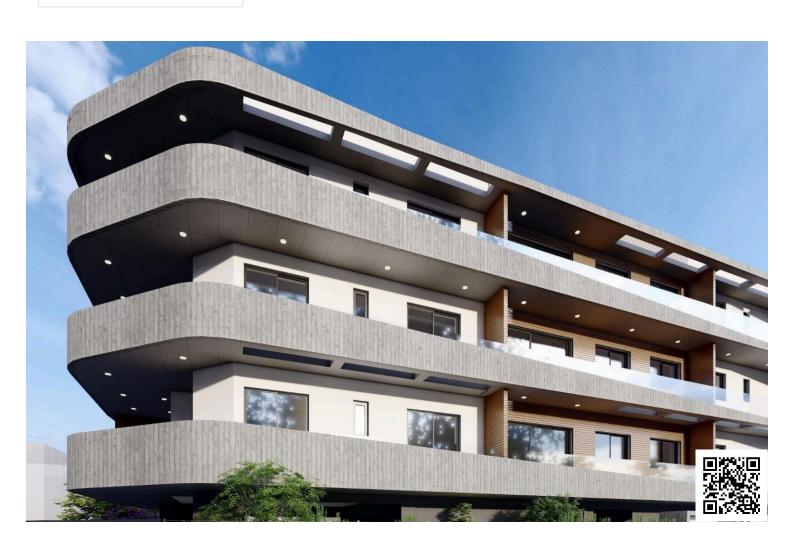

## **Description**

2 Bedroom Apartment in Omonoia Limassol (11194)

PRICE: 270.000 +VAT | Completion September 2026 |

A luxurious building situated at the heart of Limassol. Its modern architecture and design attracts clients for both investment and private residence. It is situated very close to the sea front, near the Limassol Marina, the Land Registry Building and it is only a 10 minute drive from the Limassol Casino and My Mall. Having a breath taking sea view and being a 5 minute drive from the city centre and Anexartisias street with all the restaurants, shops and cafes near by it offers its residents a high level quality of living.

The building consists of just 18 luxurious apartments giving thus to the residents the feeling of security and privacy. In specific it consists of 6 one bedroom apartments, 12 two bedroom apartments.

#### **Apartment Details:**

Interior Area: 75 sq.m, Covered Area 11 sq.m, Parking 11.5 sq.m | Storage Area 2.4 sq.m.