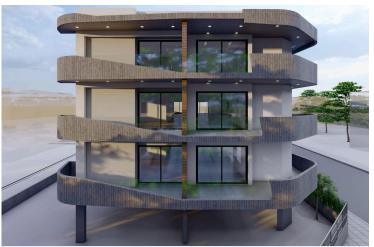

## **Description**

2 Bedroom Apartment in Omonoia Limassol (11194)

PRICE: 270.000 +VAT | Completion September 2026 |

A luxurious building situated at the heart of Limassol. Its modern architecture and design attracts clients for both investment and private residence. It is situated very close to the sea front, near the Limassol Marina, the Land Registry Building and it is only a 10 minute drive from the Limassol Casino and My Mall. Having a breath taking sea view and being a 5 minute drive from the city centre and Anexartisias street with all the restaurants, shops and cafes near by it offers its residents a high level quality of living.

The building consists of just 18 luxurious apartments giving thus to the residents the feeling of security and privacy. In specific it consists of 6 one bedroom apartments, 12 two bedroom apartments.