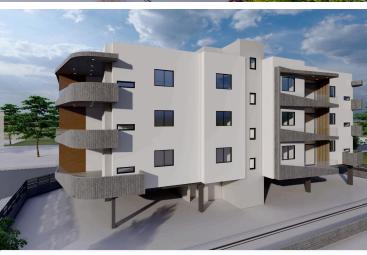

## **Description**

2 Bedroom Apartment in Omonoia Limassol (11194)

PRICE: 270.000 +VAT | Completion September 2026 |

A luxurious building situated at the heart of Limassol. Its modern architecture and design attracts clients for both investment and private residence. It is situated very close to the sea front, near the Limassol Marina, the Land Registry Building and it is only a 10 minute drive from the Limassol Casino and My Mall. Having a breath taking sea view and being a 5 minute drive from the city centre and Anexartisias street with all the restaurants, shops and cafes near by it offers its residents a high level quality of living.

The building consists of just 18 luxurious apartments giving thus to the residents the feeling of security and privacy. In specific it consists of 6 one bedroom apartments, 12 two bedroom apartments.