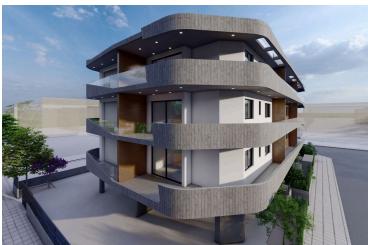

## **Description**

2 Bedroom Apartment in Omonoia Limassol (11194)

PRICE: 270.000 +VAT | Completion September 2026 |

A luxurious building situated at the heart of Limassol. Its modern architecture and design attracts clients for both investment and private residence. It is situated very close to the sea front, near the Limassol Marina, the Land Registry Building and it is only a 10 minute drive from the Limassol Casino and My Mall. Having a breath taking sea view and being a 5 minute drive from the city centre and Anexartisias street with all the restaurants, shops and cafes near by it offers its residents a high level quality of living.

The building consists of just 18 luxurious apartments giving thus to the residents the feeling of security and privacy. In specific it consists of 6 one bedroom apartments, 12 two bedroom apartments.

#### **Apartment Details:**

Interior Area: 75 sq.m, Covered Area 11 sq.m, Parking 11.5 sq.m | Storage Area 2.4 sq.m.