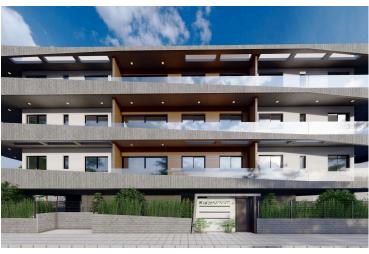

## **Description**

2 Bedroom Apartment in Omonoia Limassol (11194)

PRICE: 270.000 +VAT | Completion September 2026 |

A luxurious building situated at the heart of Limassol. Its modern architecture and design attracts clients for both investment and private residence. It is situated very close to the sea front, near the Limassol Marina, the Land Registry Building and it is only a 10 minute drive from the Limassol Casino and My Mall. Having a breath taking sea view and being a 5 minute drive from the city centre and Anexartisias street with all the restaurants, shops and cafes near by it offers its residents a high level quality of living.

The building consists of just 18 luxurious apartments giving thus to the residents the feeling of security and privacy. In specific it consists of 6 one bedroom apartments, 12 two bedroom apartments.

#### **Apartment Details:**

Interior Area: 75 sq.m, Covered Area 11 sq.m, Parking 11.5 sq.m | Storage Area 2.4 sq.m.