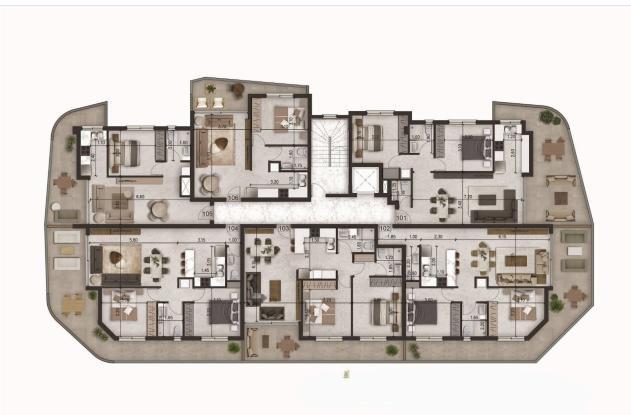

# Floor plans

#### **Apartment Details:**

Interior Area: 75 sq.m, Covered Area 11 sq.m, Parking 11.5 sq.m | Storage Area 2.4 sq.m.