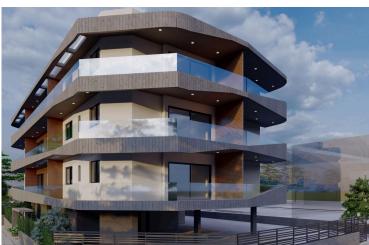

## **Description**

2 Bedroom Apartment in Omonoia Limassol (11193)

PRICE: 270.000 +VAT | Completion September 2026 |

A luxurious building situated at the heart of Limassol. Its modern architecture and design attracts clients for both investment and private residence. It is situated very close to the sea front, near the Limassol Marina, the Land Registry Building and it is only a 10 minute drive from the Limassol Casino and My Mall. Having a breath taking sea view and being a 5 minute drive from the city centre and Anexartisias street with all the restaurants, shops and cafes near by it offers its residents a high level quality of living.

The building consists of just 18 luxurious apartments giving thus to the residents the feeling of security and privacy. In specific it consists of 6 one bedroom apartments, 12 two bedroom apartments.