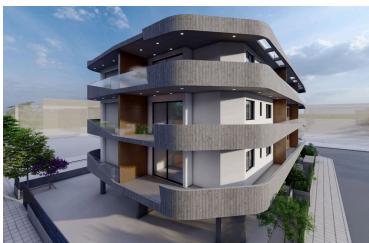

## **Description**

2 Bedroom Apartment in Omonoia Limassol (11193)

PRICE: 270.000 +VAT | Completion September 2026 |

A luxurious building situated at the heart of Limassol. Its modern architecture and design attracts clients for both investment and private residence. It is situated very close to the sea front, near the Limassol Marina, the Land Registry Building and it is only a 10 minute drive from the Limassol Casino and My Mall. Having a breath taking sea view and being a 5 minute drive from the city centre and Anexartisias street with all the restaurants, shops and cafes near by it offers its residents a high level quality of living.

The building consists of just 18 luxurious apartments giving thus to the residents the feeling of security and privacy. In specific it consists of 6 one bedroom apartments, 12 two bedroom apartments.