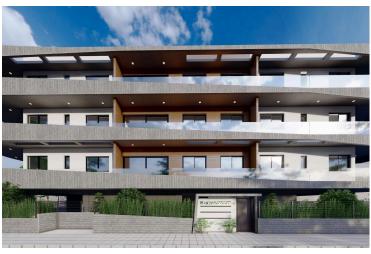

## **Description**

2 Bedroom Apartment in Omonoia Limassol (11193)

PRICE: 270.000 +VAT | Completion September 2026 |

A luxurious building situated at the heart of Limassol. Its modern architecture and design attracts clients for both investment and private residence. It is situated very close to the sea front, near the Limassol Marina, the Land Registry Building and it is only a 10 minute drive from the Limassol Casino and My Mall. Having a breath taking sea view and being a 5 minute drive from the city centre and Anexartisias street with all the restaurants, shops and cafes near by it offers its residents a high level quality of living.

The building consists of just 18 luxurious apartments giving thus to the residents the feeling of security and privacy. In specific it consists of 6 one bedroom apartments, 12 two bedroom apartments.