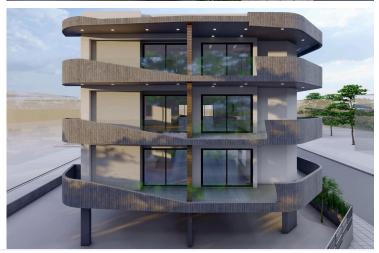

## **Description**

2 Bedroom Apartment in Omonoia Limassol (11193)

PRICE: 270.000 +VAT | Completion September 2026 |

A luxurious building situated at the heart of Limassol. Its modern architecture and design attracts clients for both investment and private residence. It is situated very close to the sea front, near the Limassol Marina, the Land Registry Building and it is only a 10 minute drive from the Limassol Casino and My Mall. Having a breath taking sea view and being a 5 minute drive from the city centre and Anexartisias street with all the restaurants, shops and cafes near by it offers its residents a high level quality of living.

The building consists of just 18 luxurious apartments giving thus to the residents the feeling of security and privacy. In specific it consists of 6 one bedroom apartments, 12 two bedroom apartments.