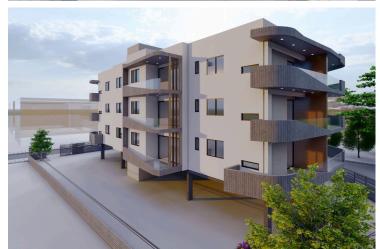

## **Description**

2 Bedroom Apartment in Omonoia Limassol (11193)

PRICE: 270.000 +VAT | Completion September 2026 |

A luxurious building situated at the heart of Limassol. Its modern architecture and design attracts clients for both investment and private residence. It is situated very close to the sea front, near the Limassol Marina, the Land Registry Building and it is only a 10 minute drive from the Limassol Casino and My Mall. Having a breath taking sea view and being a 5 minute drive from the city centre and Anexartisias street with all the restaurants, shops and cafes near by it offers its residents a high level quality of living.

The building consists of just 18 luxurious apartments giving thus to the residents the feeling of security and privacy. In specific it consists of 6 one bedroom apartments, 12 two bedroom apartments.