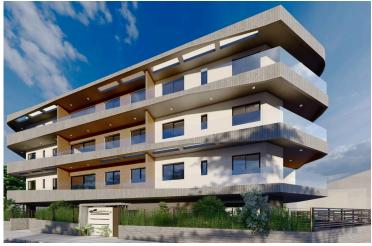

## **Description**

2 Bedroom Apartment in Omonoia Limassol (11193)

PRICE: 270.000 +VAT | Completion September 2026 |

A luxurious building situated at the heart of Limassol. Its modern architecture and design attracts clients for both investment and private residence. It is situated very close to the sea front, near the Limassol Marina, the Land Registry Building and it is only a 10 minute drive from the Limassol Casino and My Mall. Having a breath taking sea view and being a 5 minute drive from the city centre and Anexartisias street with all the restaurants, shops and cafes near by it offers its residents a high level quality of living.

The building consists of just 18 luxurious apartments giving thus to the residents the feeling of security and privacy. In specific it consists of 6 one bedroom apartments, 12 two bedroom apartments.