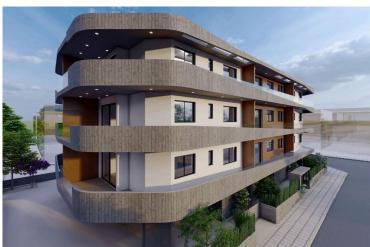

## **Description**

2 Bedroom Apartment in Omonoia Limassol (11193)

PRICE: 270.000 +VAT | Completion September 2026 |

A luxurious building situated at the heart of Limassol. Its modern architecture and design attracts clients for both investment and private residence. It is situated very close to the sea front, near the Limassol Marina, the Land Registry Building and it is only a 10 minute drive from the Limassol Casino and My Mall. Having a breath taking sea view and being a 5 minute drive from the city centre and Anexartisias street with all the restaurants, shops and cafes near by it offers its residents a high level quality of living.

The building consists of just 18 luxurious apartments giving thus to the residents the feeling of security and privacy. In specific it consists of 6 one bedroom apartments, 12 two bedroom apartments.