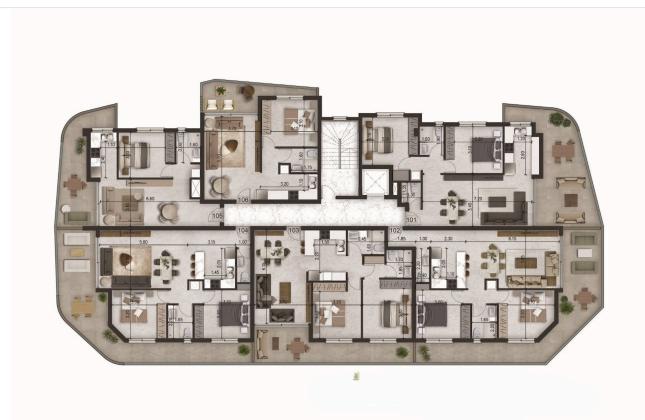

# Floor plans

#### **Apartment Details:**

Interior Area: 75 sq.m, Covered Area 21 sq.m, Parking 11.5 sq.m | Storage Area 2.4 sq.m.