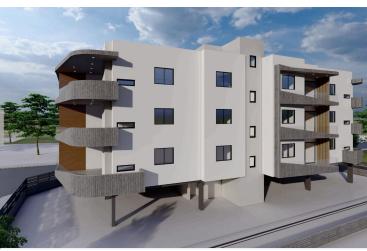

## **Description**

2 Bedroom Apartment in Omonoia Limassol (11193)

PRICE: 270.000 +VAT | Completion September 2026 |

A luxurious building situated at the heart of Limassol. Its modern architecture and design attracts clients for both investment and private residence. It is situated very close to the sea front, near the Limassol Marina, the Land Registry Building and it is only a 10 minute drive from the Limassol Casino and My Mall. Having a breath taking sea view and being a 5 minute drive from the city centre and Anexartisias street with all the restaurants, shops and cafes near by it offers its residents a high level quality of living.

The building consists of just 18 luxurious apartments giving thus to the residents the feeling of security and privacy. In specific it consists of 6 one bedroom apartments, 12 two bedroom apartments.