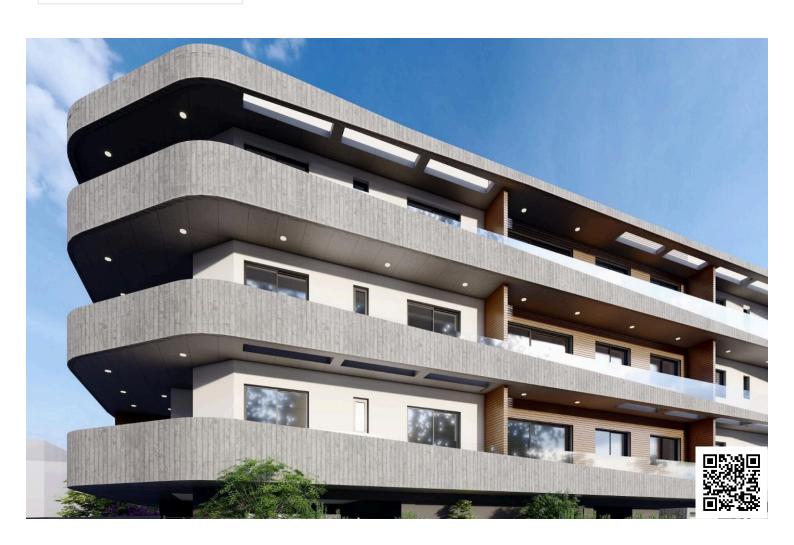

## **Description**

2 Bedroom Apartment in Omonoia Limassol (11193)

PRICE: 270.000 +VAT | Completion September 2026 |

A luxurious building situated at the heart of Limassol. Its modern architecture and design attracts clients for both investment and private residence. It is situated very close to the sea front, near the Limassol Marina, the Land Registry Building and it is only a 10 minute drive from the Limassol Casino and My Mall. Having a breath taking sea view and being a 5 minute drive from the city centre and Anexartisias street with all the restaurants, shops and cafes near by it offers its residents a high level quality of living.

The building consists of just 18 luxurious apartments giving thus to the residents the feeling of security and privacy. In specific it consists of 6 one bedroom apartments, 12 two bedroom apartments.