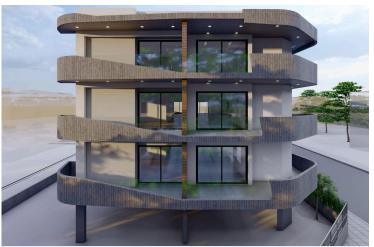

## **Description**

2 Bedroom Apartment in Omonoia Limassol (11192)

PRICE: 270.000 +VAT | Completion September 2026 |

A luxurious building situated at the heart of Limassol. Its modern architecture and design attracts clients for both investment and private residence. It is situated very close to the sea front, near the Limassol Marina, the Land Registry Building and it is only a 10 minute drive from the Limassol Casino and My Mall. Having a breath taking sea view and being a 5 minute drive from the city centre and Anexartisias street with all the restaurants, shops and cafes near by it offers its residents a high level quality of living.

The building consists of just 18 luxurious apartments giving thus to the residents the feeling of security and privacy. In specific it consists of 6 one bedroom apartments, 12 two bedroom apartments.