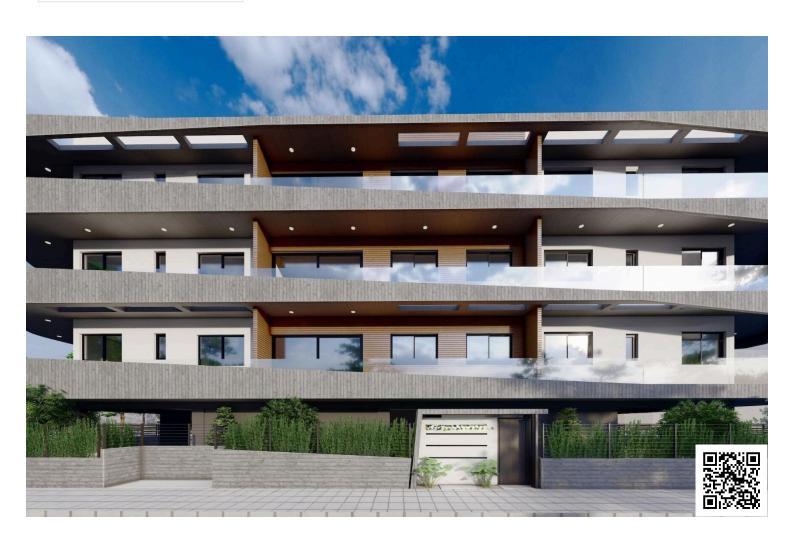

## **Description**

2 Bedroom Apartment in Omonoia Limassol (11192)

PRICE: 270.000 +VAT | Completion September 2026 |

A luxurious building situated at the heart of Limassol. Its modern architecture and design attracts clients for both investment and private residence. It is situated very close to the sea front, near the Limassol Marina, the Land Registry Building and it is only a 10 minute drive from the Limassol Casino and My Mall. Having a breath taking sea view and being a 5 minute drive from the city centre and Anexartisias street with all the restaurants, shops and cafes near by it offers its residents a high level quality of living.

The building consists of just 18 luxurious apartments giving thus to the residents the feeling of security and privacy. In specific it consists of 6 one bedroom apartments, 12 two bedroom apartments.

#### **Apartment Details:**

Interior Area: 75 sq.m, Covered Area 24 sq.m, Parking 11.5 sq.m | Storage Area 2.5 sq.m.