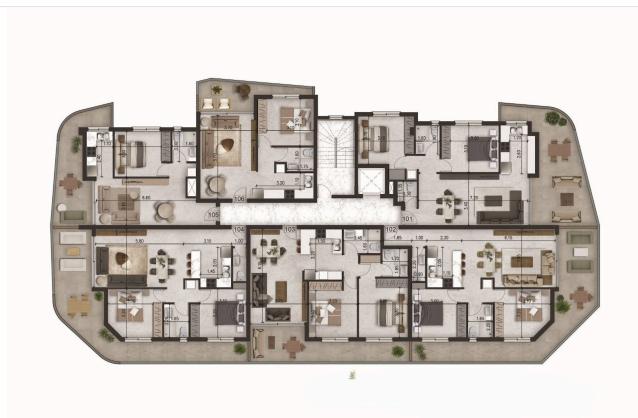

#### **Apartment Details:**

Interior Area: 75 sq.m, Covered Area 24 sq.m, Parking 11.5 sq.m | Storage Area 2.5 sq.m.

# Floor plans