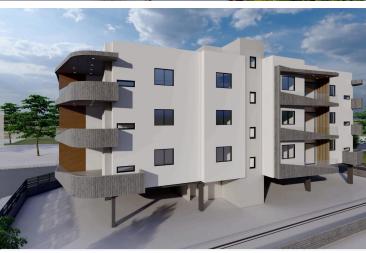

## **Description**

2 Bedroom Apartment in Omonoia Limassol (11192)

PRICE: 270.000 +VAT | Completion September 2026 |

A luxurious building situated at the heart of Limassol. Its modern architecture and design attracts clients for both investment and private residence. It is situated very close to the sea front, near the Limassol Marina, the Land Registry Building and it is only a 10 minute drive from the Limassol Casino and My Mall. Having a breath taking sea view and being a 5 minute drive from the city centre and Anexartisias street with all the restaurants, shops and cafes near by it offers its residents a high level quality of living.

The building consists of just 18 luxurious apartments giving thus to the residents the feeling of security and privacy. In specific it consists of 6 one bedroom apartments, 12 two bedroom apartments.