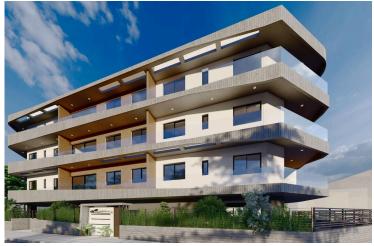

## **Description**

2 Bedroom Apartment in Omonoia Limassol (11192)

PRICE: 270.000 +VAT | Completion September 2026 |

A luxurious building situated at the heart of Limassol. Its modern architecture and design attracts clients for both investment and private residence. It is situated very close to the sea front, near the Limassol Marina, the Land Registry Building and it is only a 10 minute drive from the Limassol Casino and My Mall. Having a breath taking sea view and being a 5 minute drive from the city centre and Anexartisias street with all the restaurants, shops and cafes near by it offers its residents a high level quality of living.

The building consists of just 18 luxurious apartments giving thus to the residents the feeling of security and privacy. In specific it consists of 6 one bedroom apartments, 12 two bedroom apartments.