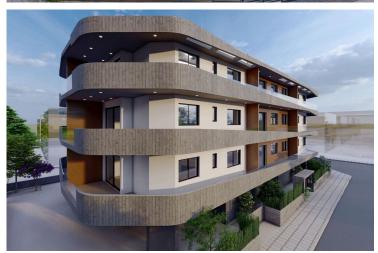

## **Description**

2 Bedroom Apartment in Omonoia Limassol (11192)

PRICE: 270.000 +VAT | Completion September 2026 |

A luxurious building situated at the heart of Limassol. Its modern architecture and design attracts clients for both investment and private residence. It is situated very close to the sea front, near the Limassol Marina, the Land Registry Building and it is only a 10 minute drive from the Limassol Casino and My Mall. Having a breath taking sea view and being a 5 minute drive from the city centre and Anexartisias street with all the restaurants, shops and cafes near by it offers its residents a high level quality of living.

The building consists of just 18 luxurious apartments giving thus to the residents the feeling of security and privacy. In specific it consists of 6 one bedroom apartments, 12 two bedroom apartments.