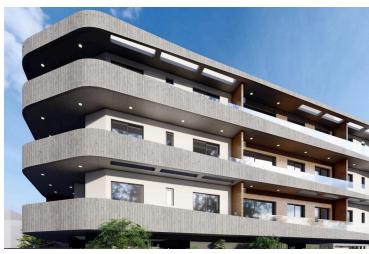

## **Description**

2 Bedroom Apartment in Omonoia Limassol (11192)

PRICE: 270.000 +VAT | Completion September 2026 |

A luxurious building situated at the heart of Limassol. Its modern architecture and design attracts clients for both investment and private residence. It is situated very close to the sea front, near the Limassol Marina, the Land Registry Building and it is only a 10 minute drive from the Limassol Casino and My Mall. Having a breath taking sea view and being a 5 minute drive from the city centre and Anexartisias street with all the restaurants, shops and cafes near by it offers its residents a high level quality of living.

The building consists of just 18 luxurious apartments giving thus to the residents the feeling of security and privacy. In specific it consists of 6 one bedroom apartments, 12 two bedroom apartments.