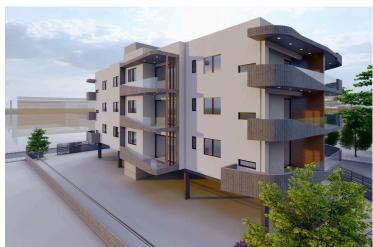

## **Description**

2 Bedroom Apartment in Omonoia Limassol (11192)

PRICE: 270.000 +VAT | Completion September 2026 |

A luxurious building situated at the heart of Limassol. Its modern architecture and design attracts clients for both investment and private residence. It is situated very close to the sea front, near the Limassol Marina, the Land Registry Building and it is only a 10 minute drive from the Limassol Casino and My Mall. Having a breath taking sea view and being a 5 minute drive from the city centre and Anexartisias street with all the restaurants, shops and cafes near by it offers its residents a high level quality of living.

The building consists of just 18 luxurious apartments giving thus to the residents the feeling of security and privacy. In specific it consists of 6 one bedroom apartments, 12 two bedroom apartments.