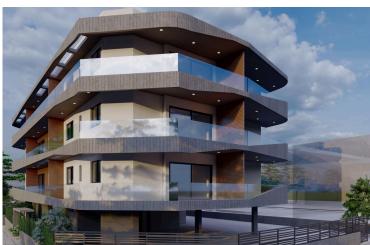

## **Description**

2 Bedroom Apartment in Omonoia Limassol (11192)

PRICE: 270.000 +VAT | Completion September 2026 |

A luxurious building situated at the heart of Limassol. Its modern architecture and design attracts clients for both investment and private residence. It is situated very close to the sea front, near the Limassol Marina, the Land Registry Building and it is only a 10 minute drive from the Limassol Casino and My Mall. Having a breath taking sea view and being a 5 minute drive from the city centre and Anexartisias street with all the restaurants, shops and cafes near by it offers its residents a high level quality of living.

The building consists of just 18 luxurious apartments giving thus to the residents the feeling of security and privacy. In specific it consists of 6 one bedroom apartments, 12 two bedroom apartments.