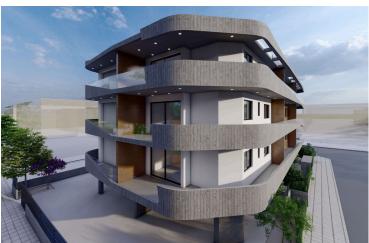

## **Description**

2 Bedroom Apartment in Omonoia Limassol (11192)

PRICE: 270.000 +VAT | Completion September 2026 |

A luxurious building situated at the heart of Limassol. Its modern architecture and design attracts clients for both investment and private residence. It is situated very close to the sea front, near the Limassol Marina, the Land Registry Building and it is only a 10 minute drive from the Limassol Casino and My Mall. Having a breath taking sea view and being a 5 minute drive from the city centre and Anexartisias street with all the restaurants, shops and cafes near by it offers its residents a high level quality of living.

The building consists of just 18 luxurious apartments giving thus to the residents the feeling of security and privacy. In specific it consists of 6 one bedroom apartments, 12 two bedroom apartments.