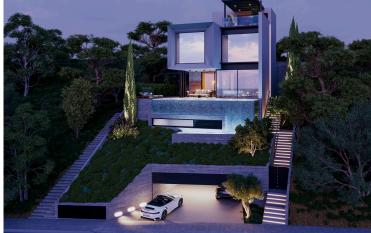

## Description

A Stunning 7-Bedroom Retreat with Unrivaled Panoramic Sea Views in Mouttagiaka Limassol (11159)

PRICE : EUR 3.6M + VAT (5%) | Completion in Spring 2026 |

Our project is the best example of how to combine architectural simplicity, complex construction solution implementation of the building into the mountain & individual design. The key architectural idea is the amazing sea view from every room in the villa & an infinity cascade swimming pool.

The villas consist of 4 floors : living and dining area + 7 bedrooms + office (an option to convert to 5 bedrooms), 7 toilet / showers + amazing roof garden area

#### Plot: 496m<sup>2</sup>

Ground floor (169m<sup>2</sup>) : 1 studio flat ( for maid) with kitchen, ensuite and living / sleeping room 1ST floor (132m<sup>2</sup>) : Living room + laundry room or kitchen + 2 bedrooms + possible to make ensuites 2ND floor (123m<sup>2</sup>) : Living room floor - living and kitchen + bedroom / office with exit to the garden + shower and wc + pool (31m<sup>2</sup>) + external wc / shower + external kitchen and BBQ area 3RD Floor (81m<sup>2</sup>) : Sleeping area - 2 bedrooms + 1 shower and toilet + 1 ensuite bedroom 4TH Floor (30m<sup>2</sup>) : Roof garden