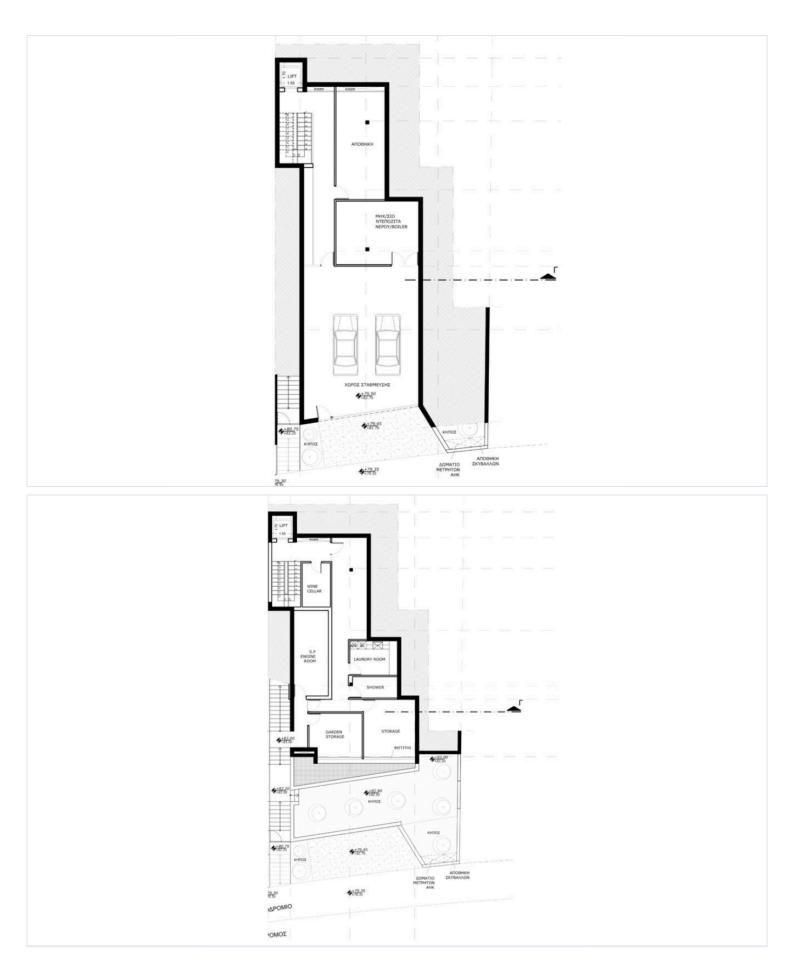

#### Plot: 496m<sup>2</sup>

Ground floor (169m<sup>2</sup>) : 1 studio flat ( for maid) with kitchen, ensuite and living / sleeping room 1ST floor (132m<sup>2</sup>) : Living room + laundry room or kitchen + 2 bedrooms + possible to make ensuites 2ND floor (123m<sup>2</sup>) : Living room floor - living and kitchen + bedroom / office with exit to the garden + shower and wc + pool (31m<sup>2</sup>) + external wc / shower + external kitchen and BBQ area 3RD Floor (81m<sup>2</sup>) : Sleeping area - 2 bedrooms + 1 shower and toilet + 1 ensuite bedroom 4TH Floor (30m<sup>2</sup>) : Roof garden

# **Floor plans**