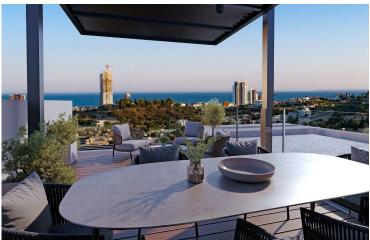

## Description

A Stunning 7-Bedroom Retreat with Unrivaled Panoramic Sea Views in Mouttagiaka Limassol (11159)

PRICE : EUR 3.6M + VAT (5%) | Completion in Spring 2026 |

Our project is the best example of how to combine architectural simplicity, complex construction solution implementation of the building into the mountain & individual design. The key architectural idea is the amazing sea view from every room in the villa & an infinity cascade swimming pool.

## Features

| 24-hour security             | Alarm system                         | Alarm system (provision)       |
|------------------------------|--------------------------------------|--------------------------------|
| Balcony                      | Barbeque                             | Bath                           |
| Bright                       | CCTV                                 | CCTV (provision)               |
| Ceramic tiles                | Combined kitchen and dining area     | Connected to electric mains    |
| Double glazing               | Easy access to highway               | Easy access to main roads      |
| En suite shower              | Energy efficient doors/windows       | Entrance gate                  |
| Entrance gate, automated     | Garden                               | Granite countertops            |
| Ground floor bedroom         | Guest WC                             | Investment opportunity         |
| Kitchen island               | Kitchenette                          | Laminate flooring              |
| Laundry room                 | Luxury specifications                | Modern design                  |
| Open plan                    | Outdoor kitchen                      | Panoramic view                 |
| Pipe-in-pipe plumbing system | Pool view                            | Pressurized water system       |
| Quiet area                   | Roof garden                          | Sea view                       |
| Semi-solid parquet flooring  | Shower                               | Shutters, electric (provision) |
| Smart home automation        | Smart home automation<br>(provision) | Sound insulation               |
| Spacious rooms               | Thermal insulation                   | Veranda                        |
| Veranda, large               |                                      |                                |