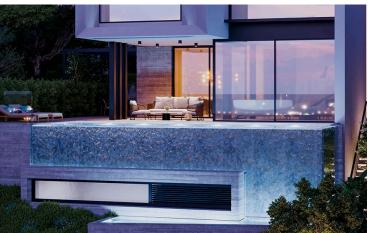

## Description

A Stunning 7-Bedroom Retreat with Unrivaled Panoramic Sea Views in Mouttagiaka Limassol (11159)

PRICE : EUR 3.6M + VAT (5%) | Completion in Spring 2026 |

Our project is the best example of how to combine architectural simplicity, complex construction solution implementation of the building into the mountain & individual design. The key architectural idea is the amazing sea view from every room in the villa & an infinity cascade swimming pool.

# **Additional information**

Elevator

Pool, Private, overflow