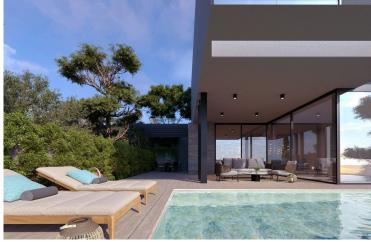

## Description

A Stunning 7-Bedroom Retreat with Unrivaled Panoramic Sea Views in Mouttagiaka Limassol (11159)

PRICE : EUR 3.6M + VAT (5%) | Completion in Spring 2026 |

Our project is the best example of how to combine architectural simplicity, complex construction solution implementation of the building into the mountain & individual design. The key architectural idea is the amazing sea view from every room in the villa & an infinity cascade swimming pool.

# **Additional information**

Elevator

Pool, Private, overflow