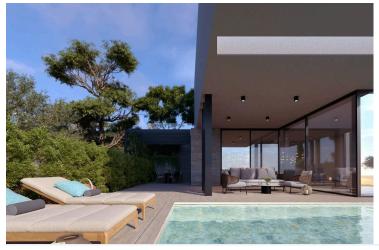

## Description

A Stunning 7-Bedroom Retreat with Unrivaled Panoramic Sea Views in Mouttagiaka Limassol (11159)

PRICE : EUR 3.6M + VAT (5%) | Completion in Spring 2026 |

Our project is the best example of how to combine architectural simplicity, complex construction solution implementation of the building into the mountain & individual design. The key architectural idea is the amazing sea view from every room in the villa & an infinity cascade swimming pool.

# **Additional information**

Elevator

Pool, Private, overflow