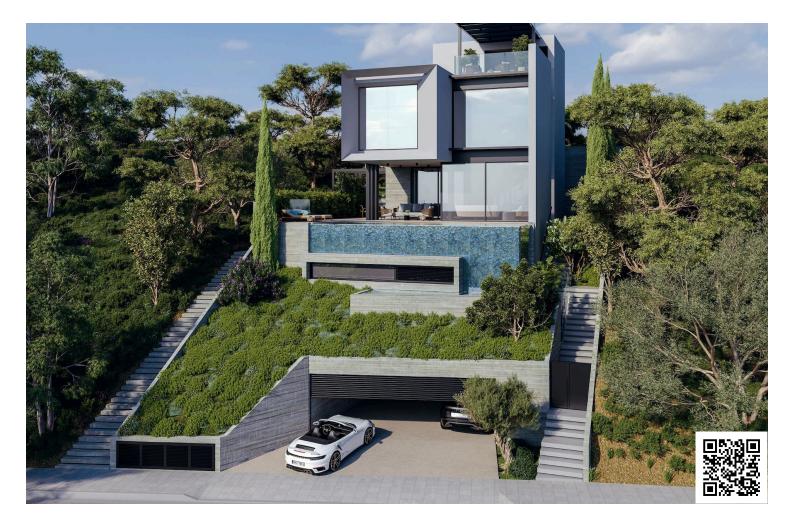

## Description

A Stunning 7-Bedroom Retreat with Unrivaled Panoramic Sea Views in Mouttagiaka Limassol (11159)

PRICE : EUR 3.6M + VAT (5%) | Completion in Spring 2026 |

Our project is the best example of how to combine architectural simplicity, complex construction solution implementation of the building into the mountain & individual design. The key architectural idea is the amazing sea view from every room in the villa & an infinity cascade swimming pool.

The villas consist of 4 floors : living and dining area + 7 bedrooms + office (an option to convert to 5 bedrooms), 7 toilet / showers + amazing roof garden area

#### Plot: 496m<sup>2</sup>

Ground floor (169m<sup>2</sup>) : 1 studio flat ( for maid) with kitchen, ensuite and living / sleeping room 1ST floor (132m<sup>2</sup>) : Living room + laundry room or kitchen + 2 bedrooms + possible to make ensuites 2ND floor (123m<sup>2</sup>) : Living room floor - living and kitchen + bedroom / office with exit to the garden + shower and wc + pool (31m<sup>2</sup>) + external wc / shower + external kitchen and BBQ area 3RD Floor (81m<sup>2</sup>) : Sleeping area - 2 bedrooms + 1 shower and toilet + 1 ensuite bedroom 4TH Floor (30m<sup>2</sup>) : Roof garden