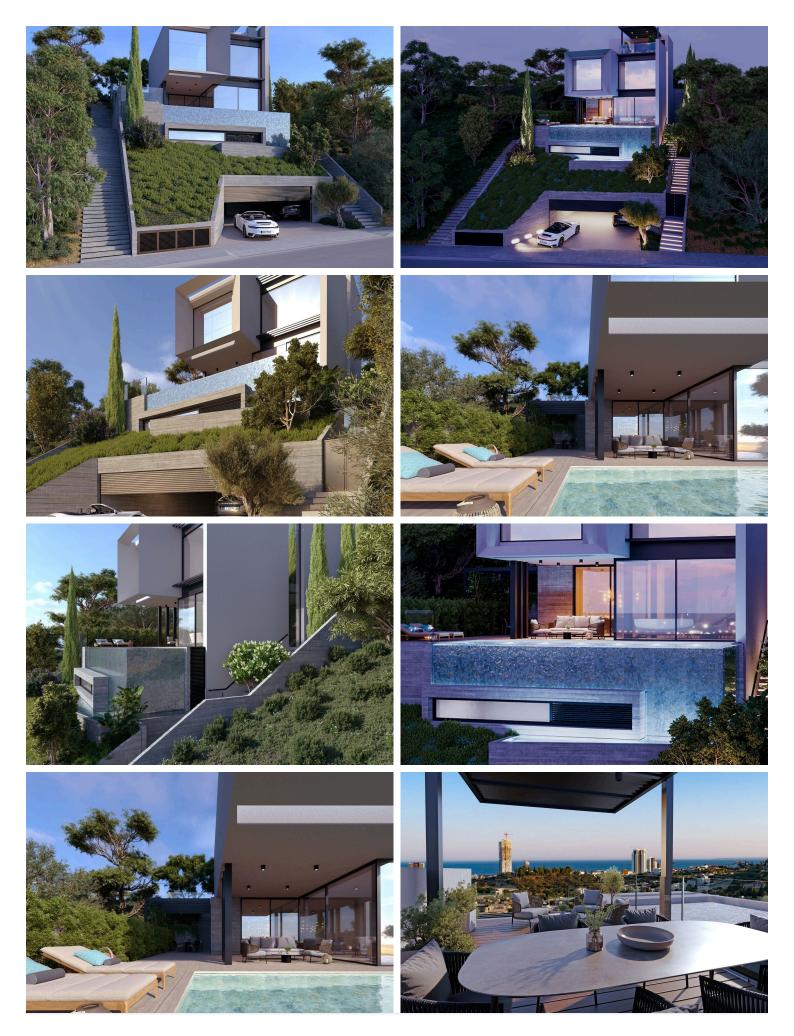

### **Description**

A Stunning 7-Bedroom Retreat with Unrivaled Panoramic Sea Views in Mouttagiaka Limassol (11158)

PRICE: EUR 3.6M + VAT (5%) | Completion in Spring 2026 |

Our project is the best example of how to combine architectural simplicity, complex construction solution - implementation of the building into the mountain & individual design. The key architectural idea is the amazing sea view from every room in the villa & an infinity cascade swimming pool.

The villas consist of 4 floors: living and dining area + 7 bedrooms + office (an option to convert to 5 bedrooms), 7 toilet / showers + amazing roof garden area

Plot: 447m<sup>2</sup>

Ground floor (182m²): 1 studio flat (for maid) with kitchen, ensuite and living / sleeping room

1ST floor (132m<sup>2</sup>): Living room + laundry room or kitchen + 2 bedrooms + possible to make ensuites

2ND floor  $(113m^2)$ : Living room floor - living and kitchen + bedroom / office with exit to the garden + shower and wc +

pool (32m²) + external wc / shower + external kitchen and BBQ area

3RD Floor (81m²): Sleeping area - 2 bedrooms + 1 shower and toilet + 1 ensuite bedroom

4TH Floor (33m<sup>2</sup>): Roof garden

Total capacity of bedrooms: