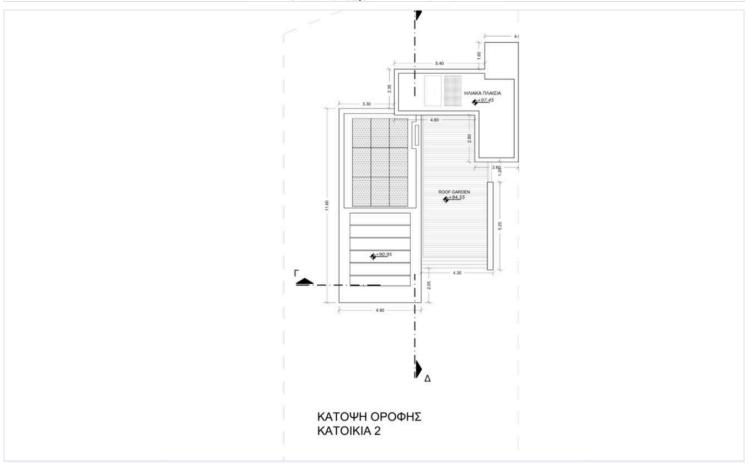

# **Floor plans**

pool (32m²) + external wc / shower + external kitchen and BBQ area

3RD Floor (81m²): Sleeping area - 2 bedrooms + 1 shower and toilet + 1 ensuite bedroom

4TH Floor (33m<sup>2</sup>): Roof garden

Total capacity of bedrooms: