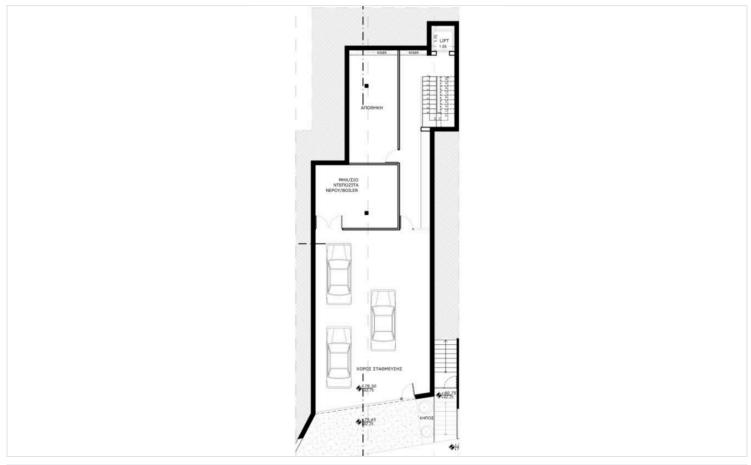

# **Floor plans**

The villas consist of 4 floors: living and dining area + 7 bedrooms + office (an option to convert to 5 bedrooms), 7 toilet / showers + amazing roof garden area

Plot: 447m<sup>2</sup>

Ground floor (182m²): 1 studio flat (for maid) with kitchen, ensuite and living / sleeping room