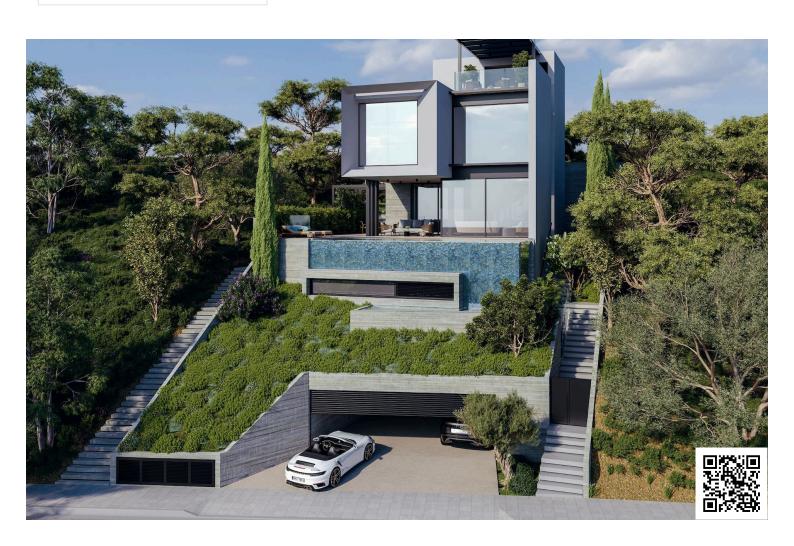

### **Description**

A Stunning 7-Bedroom Retreat with Unrivaled Panoramic Sea Views in Mouttagiaka Limassol (11158)

PRICE: EUR 3.6M + VAT (5%) | Completion in Spring 2026 |

Our project is the best example of how to combine architectural simplicity, complex construction solution - implementation of the building into the mountain & individual design. The key architectural idea is the amazing sea view from every room in the villa & an infinity cascade swimming pool.

The villas consist of 4 floors: living and dining area + 7 bedrooms + office (an option to convert to 5 bedrooms), 7 toilet / showers + amazing roof garden area

Plot: 447m<sup>2</sup>

Ground floor (182m²): 1 studio flat (for maid) with kitchen, ensuite and living / sleeping room

1ST floor (132m<sup>2</sup>): Living room + laundry room or kitchen + 2 bedrooms + possible to make ensuites

2ND floor  $(113m^2)$ : Living room floor - living and kitchen + bedroom / office with exit to the garden + shower and wc +

pool (32m²) + external wc / shower + external kitchen and BBQ area

3RD Floor (81m²): Sleeping area - 2 bedrooms + 1 shower and toilet + 1 ensuite bedroom

4TH Floor (33m<sup>2</sup>): Roof garden

Total capacity of bedrooms: