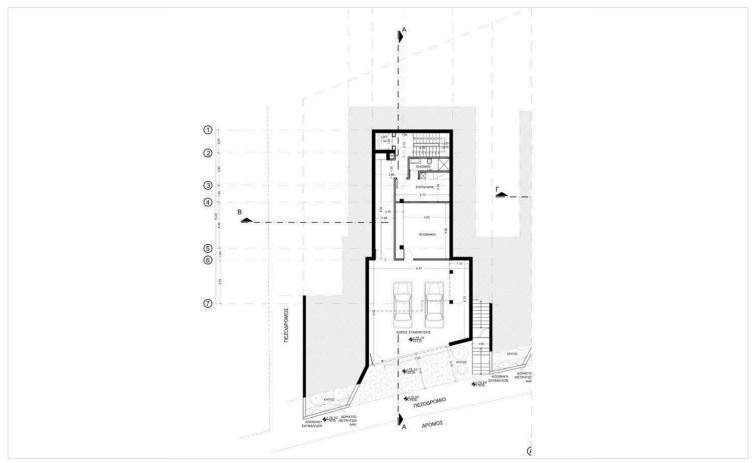

## Floor plans

The villas consist of 4 floors: living and dining area + 7 bedrooms + office (an option to convert to 5 bedrooms), 7 toilet / showers + amazing roof garden area

Villa 1

Plot: 469m<sup>2</sup>

Ground floor (153m²): 1 studio flat (for maid) with kitchen, ensuite and living / sleeping room

1ST floor (129m<sup>2</sup>): Living room + laundry room or kitchen + 2 bedrooms + possible to make ensuites

2ND floor (96m<sup>2</sup>): Living room floor - living and kitchen + bedroom / office with exit to the garden + shower and wc +