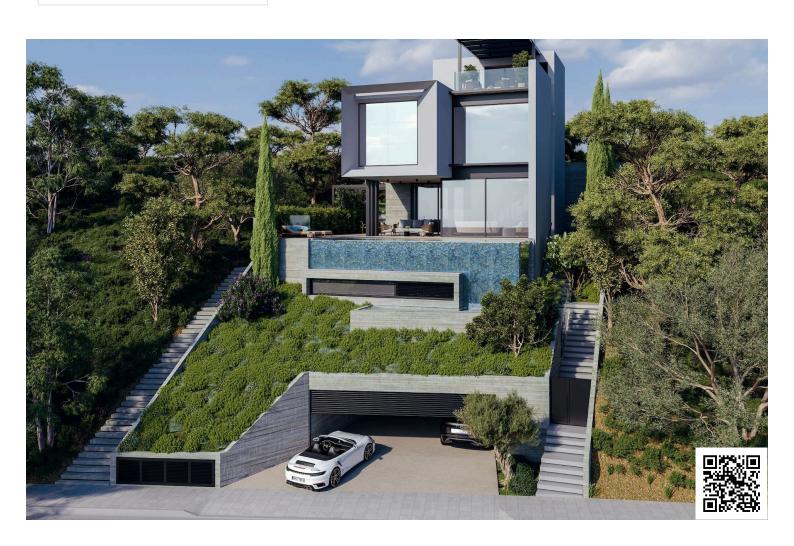

### **Description**

A Stunning 7-Bedroom Retreat with Unrivaled Panoramic Sea Views in Mouttagiaka Limassol (11156)

PRICE: EUR 4.3M + VAT (5%) | Completion in few months Dec 2025 |

Our project is the best example of how to combine architectural simplicity, complex construction solution implementation of the building into the mountain & individual design. The key architectural idea is the amazing sea view from every room in the villa & an infinity cascade swimming pool.

The villas consist of 4 floors: living and dining area + 7 bedrooms + office (an option to convert to 5 bedrooms), 7 toilet / showers + amazing roof garden area

Villa 1

Plot: 469m<sup>2</sup>

Ground floor (153m²): 1 studio flat (for maid) with kitchen, ensuite and living / sleeping room

1ST floor (129m<sup>2</sup>): Living room + laundry room or kitchen + 2 bedrooms + possible to make ensuites

2ND floor (96m<sup>2</sup>): Living room floor - living and kitchen + bedroom / office with exit to the garden + shower and wc +

pool (33m<sup>2</sup>) + external wc / shower + external kitchen and BBQ area

3RD Floor (79m²): Sleeping area - 2 bedrooms + 1 shower and toilet + 1 ensuite bedroom

4TH Floor (33m<sup>2</sup>): Roof garden