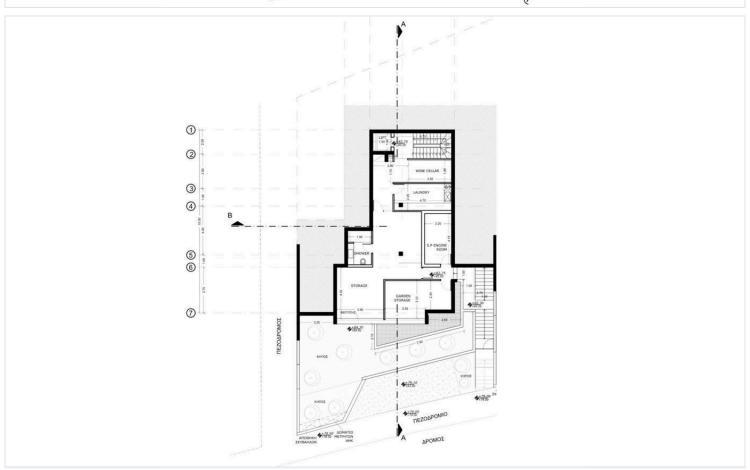

## Floor plans

1ST floor (129m<sup>2</sup>): Living room + laundry room or kitchen + 2 bedrooms + possible to make ensuites

2ND floor (96m<sup>2</sup>): Living room floor - living and kitchen + bedroom / office with exit to the garden + shower and wc +

pool (33m<sup>2</sup>) + external wc / shower + external kitchen and BBQ area

3RD Floor (79m²): Sleeping area - 2 bedrooms + 1 shower and toilet + 1 ensuite bedroom

4TH Floor (33m<sup>2</sup>): Roof garden