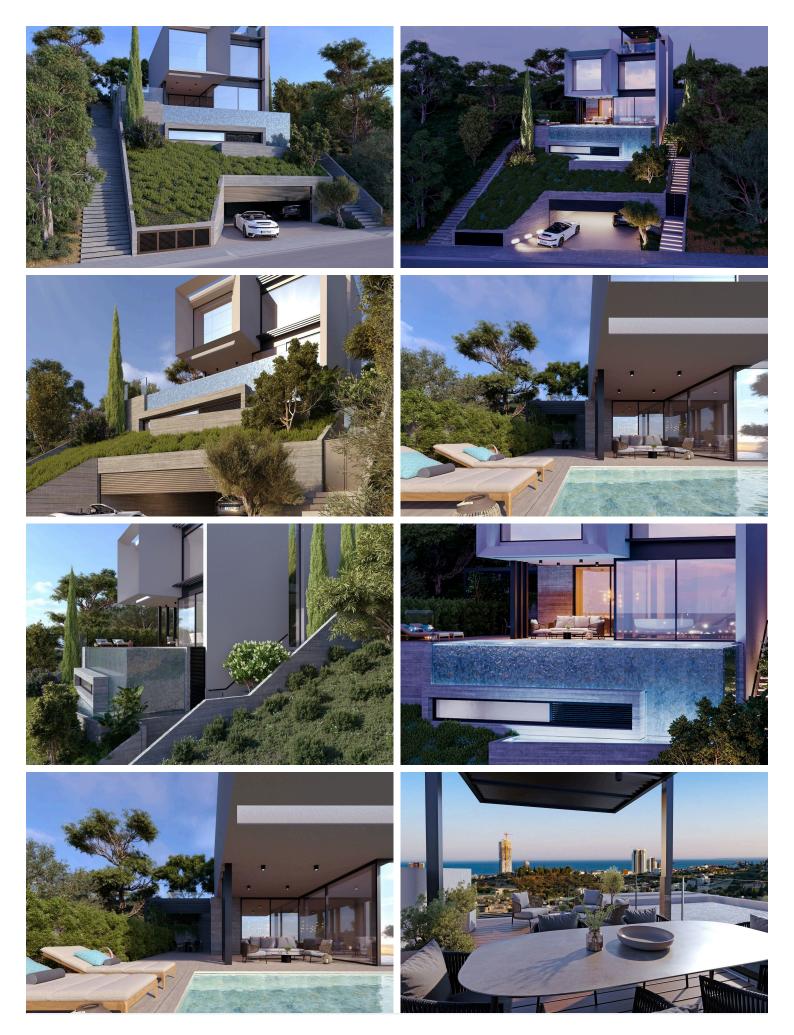

### **Description**

A Stunning 7-Bedroom Retreat with Unrivaled Panoramic Sea Views in Mouttagiaka Limassol (11156)

PRICE: EUR 4.3M + VAT (5%) | Completion in few months Dec 2025 |

Our project is the best example of how to combine architectural simplicity, complex construction solution implementation of the building into the mountain & individual design. The key architectural idea is the amazing sea view from every room in the villa & an infinity cascade swimming pool.

pool (33m<sup>2</sup>) + external wc / shower + external kitchen and BBQ area

3RD Floor (79m²): Sleeping area - 2 bedrooms + 1 shower and toilet + 1 ensuite bedroom

4TH Floor (33m<sup>2</sup>): Roof garden