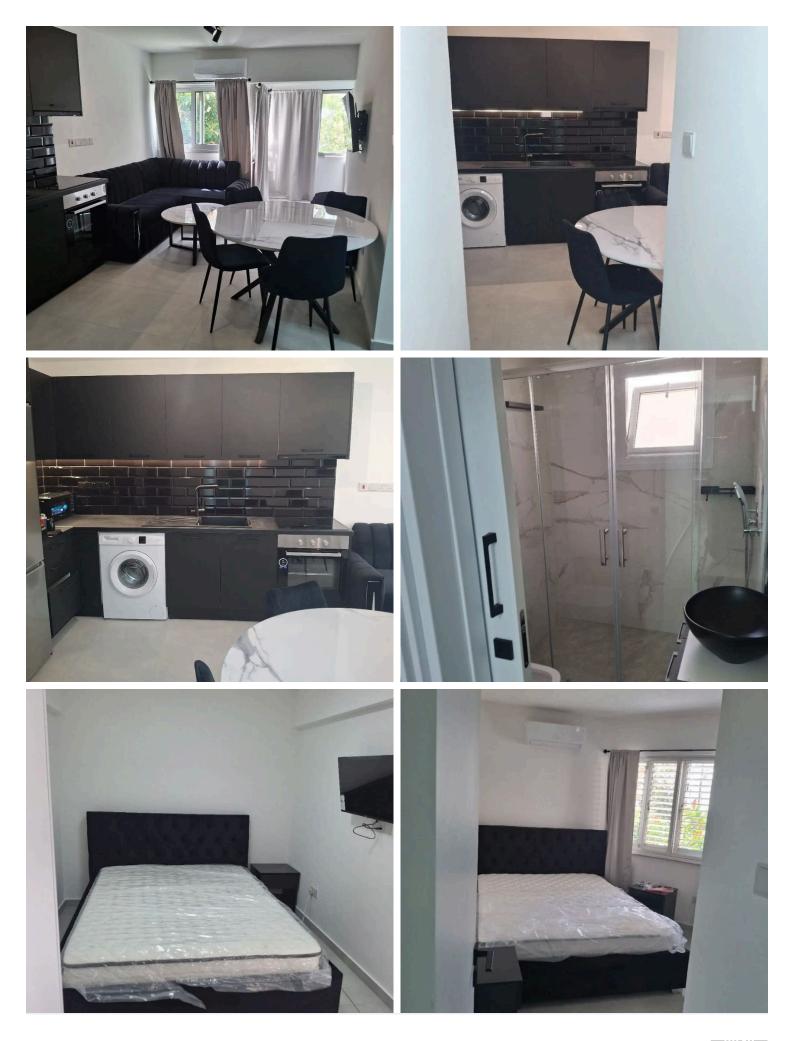

#### Description

For sale: A beautifully modern apartment located in the vibrant neighborhood of Mesa Geitonia. This key-ready home offers a spacious internal area of 86 m<sup>2</sup> and features 2 comfortable bedrooms and a well-appointed bathroom. Situated on the second floor of a five-story building, residents enjoy the convenience of an elevator and easy access to the surrounding amenities.

This apartment, built in 2010, boasts an energy efficiency rating of A, ensuring both comfort and cost savings. It comes fully furnished and features a central air conditioning system, providing a cool retreat during the warmer months. The property is part of a gated complex, adding an extra layer of security and peace of mind.