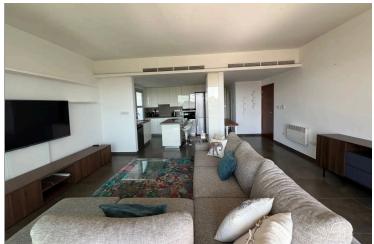

#### **Description**

Spacious Fully Furnished Apartment in Mesa Geitonia for Sale (11143)

For sale: a beautifully appointed 2-bedroom, 2-bathroom apartment in the heart of Mesa Geitonia. This key-ready home offers an expansive internal space of 100 m2, perfect for comfortable living. Located on the top floor of a threestory building with an elevator, this apartment provides stunning city views and a sense of privacy.