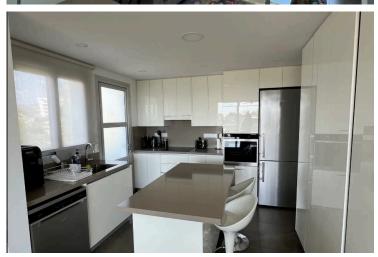

#### **Description**

Spacious Fully Furnished Apartment in Mesa Geitonia for Sale (11143)

For sale: a beautifully appointed 2-bedroom, 2-bathroom apartment in the heart of Mesa Geitonia. This key-ready home offers an expansive internal space of 100 m2, perfect for comfortable living. Located on the top floor of a threestory building with an elevator, this apartment provides stunning city views and a sense of privacy.

#### **Facilities**

Aircondition, Split system

Elevator

Gated complex

Balcony, front

Parking, Covered

**Features** 

Alarm system Balcony