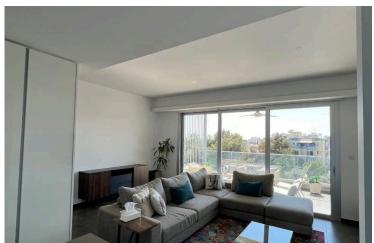

#### **Description**

Spacious Fully Furnished Apartment in Mesa Geitonia for Sale (11143)

For sale: a beautifully appointed 2-bedroom, 2-bathroom apartment in the heart of Mesa Geitonia. This key-ready home offers an expansive internal space of 100 m2, perfect for comfortable living. Located on the top floor of a threestory building with an elevator, this apartment provides stunning city views and a sense of privacy.

Built in 2019, this fully furnished apartment is situated in a gated complex, ensuring security and tranquility. The energy efficiency rating of A reflects modern construction standards, promoting sustainability alongside comfort. Additionally, the property includes a basement, adding extra convenience for storage.