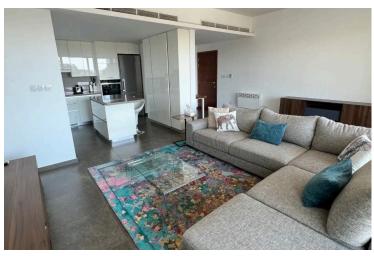

#### **Description**

Spacious Fully Furnished Apartment in Mesa Geitonia for Sale (11143)

For sale: a beautifully appointed 2-bedroom, 2-bathroom apartment in the heart of Mesa Geitonia. This key-ready home offers an expansive internal space of 100 m2, perfect for comfortable living. Located on the top floor of a threestory building with an elevator, this apartment provides stunning city views and a sense of privacy.