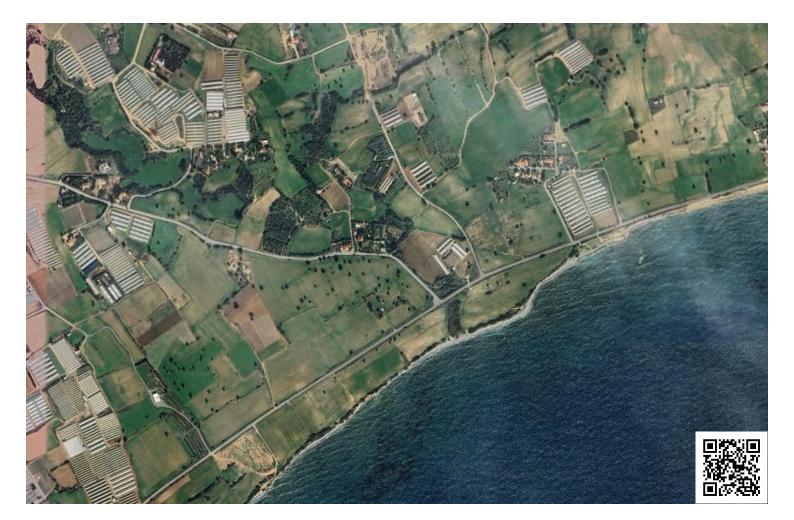

#### Description

Field in Maroni, Larnaca (11141)

The asset consists of a field in Maroni, Larnaca.

The asset is located c. 200 meters north of Zygi – Mazotos road, 330 meters north of the coast and 2,9km southeast of the centre of the village.

The asset totals 6,423sqm and benefits of c. 42 m road frontage along a registered dirt road (northeast border). The asset has an irregular narrow shape (L shape), flat surface and it offers an attractive sea view.

The immediate area comprises of residential developments, agricultural crops and unutilized parcels of land.

The asset has the potential to be covered by all utility services (water, electricity and telecommunications).