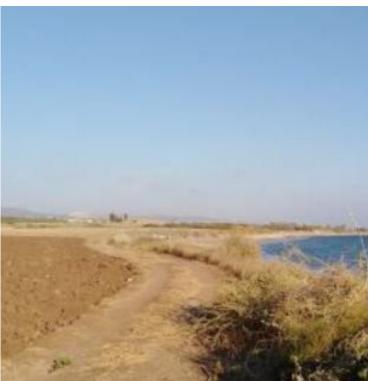

### **Description**

Field in Timi, Paphos (11132)

The asset is located c. 420m southeast of Timi – Paphos airport road, c. 2,2k, east of Paphos airport and c. 2,3km south of the Timi's centre.

The asset has an area of 24,081sqm and benefits from c.117m sea frontage on its south border. It has a rather regular shape and a smooth flat surface and offers nice sea view. Part of the asset (c. 5,700sqm) falls within the beach protection zone while another part of the asset falls within Paphos Airport Public Safety Zone, which only permits limited uses. The asset is landlocked.