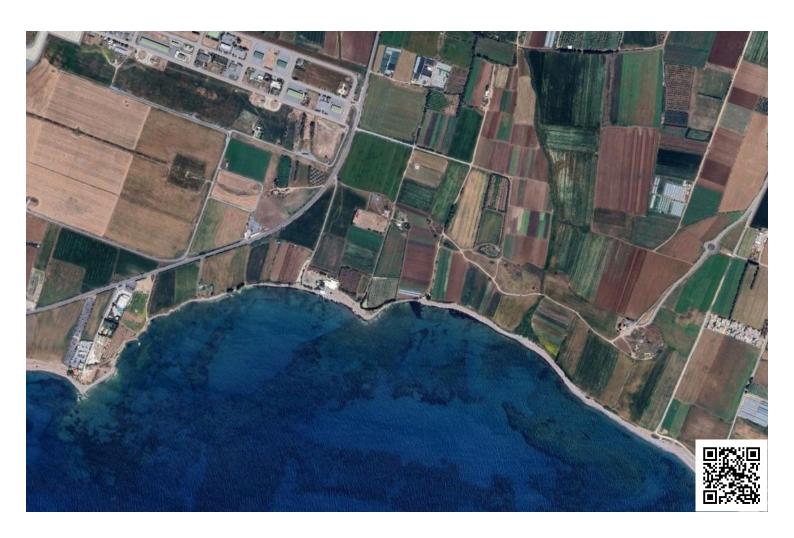

### **Description**

Field in Timi, Paphos (11132)

The asset is located c. 420m southeast of Timi – Paphos airport road, c. 2,2k, east of Paphos airport and c. 2,3km south of the Timi's centre.

The asset has an area of 24,081sqm and benefits from c.117m sea frontage on its south border. It has a rather regular shape and a smooth flat surface and offers nice sea view. Part of the asset (c. 5,700sqm) falls within the beach protection zone while another part of the asset falls within Paphos Airport Public Safety Zone, which only permits limited uses. The asset is landlocked.

62% of the Asset is part of a restrictive zone, the Airport safety zone of 2,300m.

23% of the Asset is part of the Coastal Protection zone.

15% of the Asset may be developed for a tourist use. This rate translates into 3,585 sq.m. As a result, the allowable density for any type of development should fit into the available land strip of 1,800 sq.m., of a net structure depth (without balconies) of 17 meters.