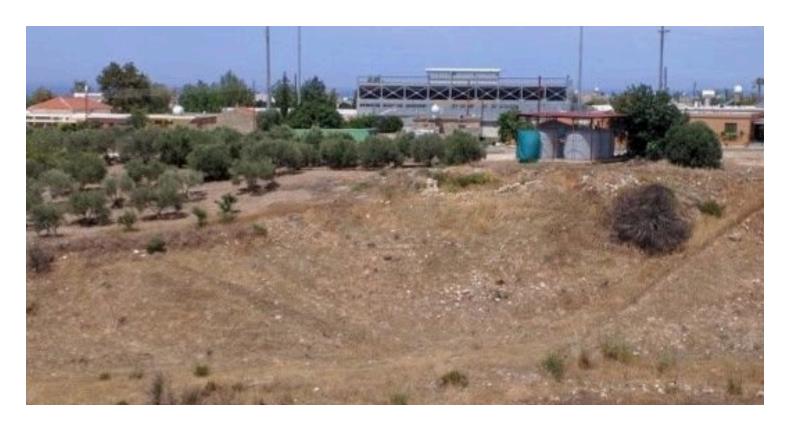

## **Description**

Field in Kouklia, Paphos (11131)

This large residential zoned field is located in the Kouklia Community in Paphos District.

It is located circa 300m northeast from the nucleus of the community, 400m from the Sanctuary of Aphrodite and 1.4km northeast form the Paphos-Limassol Motorway.

It totals 25.753 sqm, falls into residential planning zone and has a rather irregular shape.

It benefits from road frontage of 150m along a public registered road made from concrete (northwest border).

The asset has a varied topography with most of the area having relatively flat surface, whereas a small area of the asset has a slight sloping surface.

The asset is covered by all the utility services i.e. water, electricity and telecommunication.

The wider area comprises residential developments at different stages of the building cycle.

The property is zoned as H2 (residential) with 90% building density, 50% coverage, 2 floors and a maximum height of 8,3m.