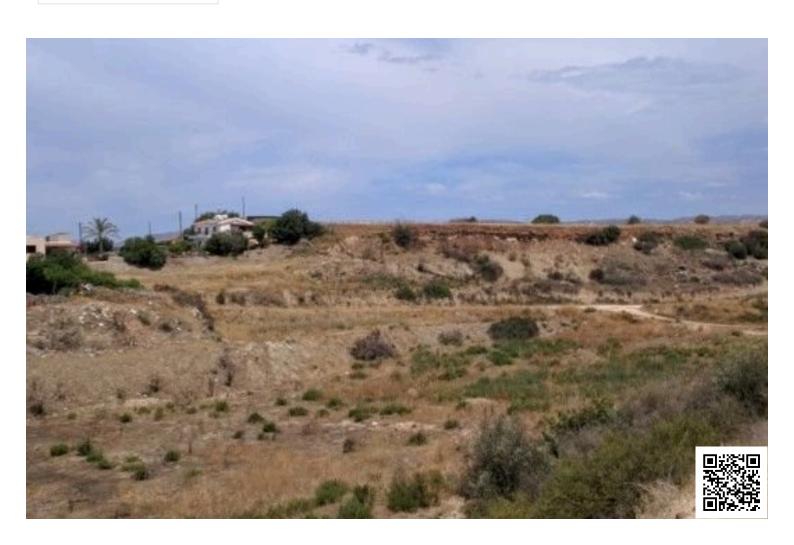

## **Description**

Field in Kouklia, Paphos (11131)

This large residential zoned field is located in the Kouklia Community in Paphos District.

It is located circa 300m northeast from the nucleus of the community, 400m from the Sanctuary of Aphrodite and 1.4km northeast form the Paphos-Limassol Motorway.

It totals 25.753 sqm, falls into residential planning zone and has a rather irregular shape.

It benefits from road frontage of 150m along a public registered road made from concrete (northwest border).

The asset has a varied topography with most of the area having relatively flat surface, whereas a small area of the asset has a slight sloping surface.

The asset is covered by all the utility services i.e. water, electricity and telecommunication.

The wider area comprises residential developments at different stages of the building cycle.

The property is zoned as H2 (residential) with 90% building density, 50% coverage, 2 floors and a maximum height of 8,3m.