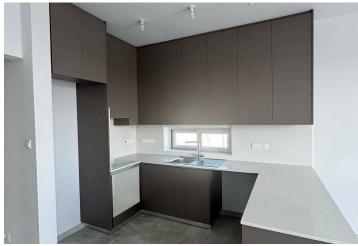

#### Description

Luxurious 2-Bedroom Apartment for Rent in Drosia, Larnaca – Brand New & Modern (11126)

? Rental Price: €1,500 per month (11126)

Experience premium living in this brand-new, modern 2-bedroom apartment located in the prestigious Drosia area of Larnaca. Offering breathtaking 360° views, including a stunning lake view, this exclusive corner unit is part of a boutique building with only five apartments, ensuring privacy and tranquility.

Bright & Airy Interiors with a contemporary design

Covered Parking & Private Storage Room