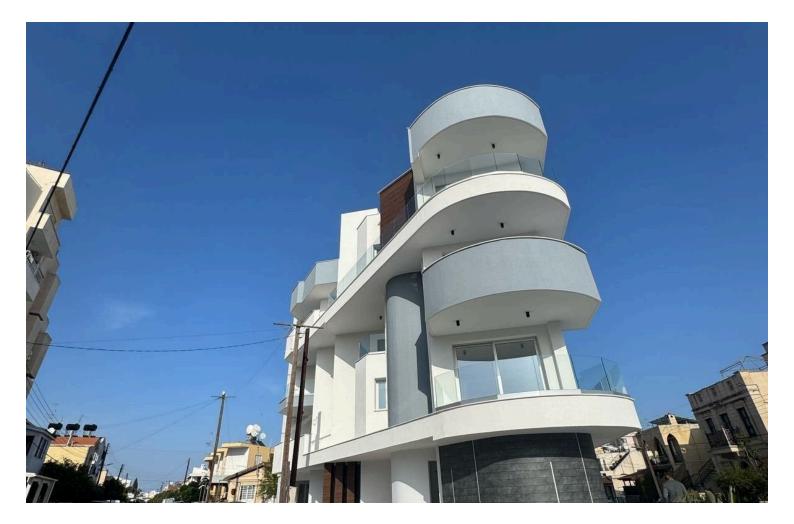

#### Description

Luxurious 2-Bedroom Apartment for Rent in Drosia, Larnaca – Brand New & Modern (11126)

? Rental Price: €1,500 per month (11126)

Experience premium living in this brand-new, modern 2-bedroom apartment located in the prestigious Drosia area of Larnaca. Offering breathtaking 360° views, including a stunning lake view, this exclusive corner unit is part of a boutique building with only five apartments, ensuring privacy and tranquility.

Key Features: Spacious Bedroom with built-in wardrobes

3 Modern Bathrooms

Expansive Veranda Surrounding the Apartment, providing seamless indoor-outdoor living

Private Roof Garden with panoramic views

Elegant Tile Flooring throughout

Bright & Airy Interiors with a contemporary design

Covered Parking & Private Storage Room