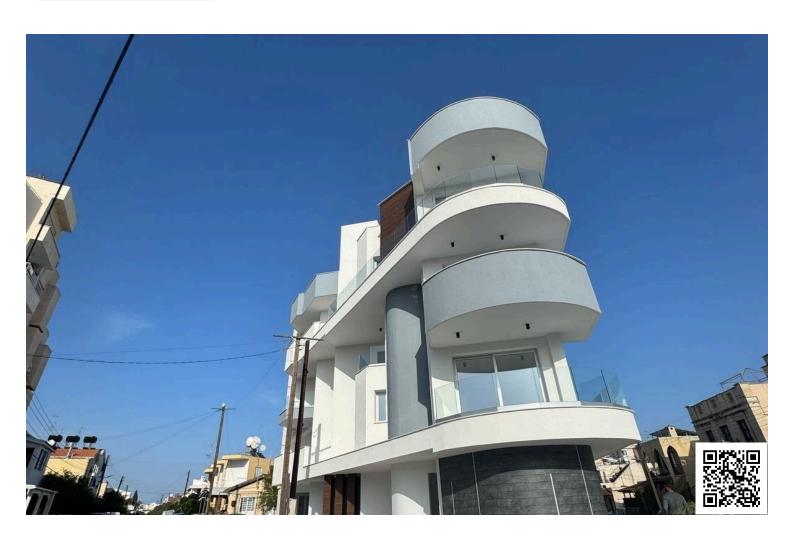

### **Description**

Luxurious 1-Bedroom Apartment for Rent in Drosia, Larnaca – Brand New & Modern ? Rental Price: €1,100 per month (11125)

Discover an exceptional brand-new apartment in the highly sought-after area of Drosia, Larnaca, offering breathtaking 360° views, including a stunning lake view. This corner unit is part of an exclusive building with only five apartments, ensuring privacy, comfort, and a sophisticated living experience.

Key Features:

1 Spaciou Bedroom with built-in wardrobes

2 Modern Bathrooms (including an ensuite)

Balconies Connected to the Rooms for seamless indoor-outdoor living

Expansive Roof Garden with panoramic views

Elegant Tile Flooring throughout

Bright & Airy Interiors with a contemporary design

Covered Parking & Private Storage Room

Keyless Entry System for added security and convenience