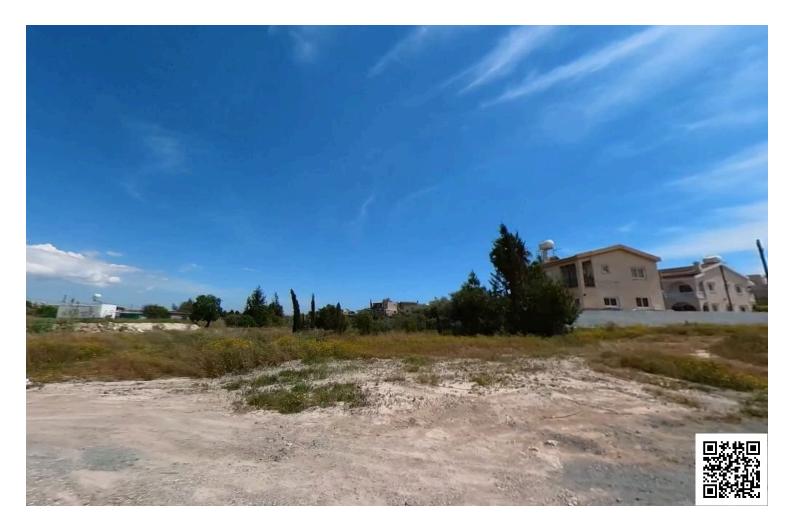

#### Description

Field in Aradippou, Larnaca (11122)

The property is a field located Apostolos Louka area of Aradippou, in Larnaca.

The property is located c. 200m east of Modestou Panteli Street, 870m south of the Larnaca - Ayia Napa motorway and 1.5km east of the Rizoelia roundabout.

The property has a flat even surface with an area of 1,205 sqm. It benefits from road frontage of c. 55m along Zinonos Street and 17m along Ioanni Metaxa Street.

The immediate area comprises of residential developments as well as undeveloped parcels of land.

The property is covered by all utility services (water, electricity and telecommunication).

The property falls within residential planning zone K $\alpha$ 5 with 100% building density, 50% coverage, 3 floors and a maximum height of 13.58m.