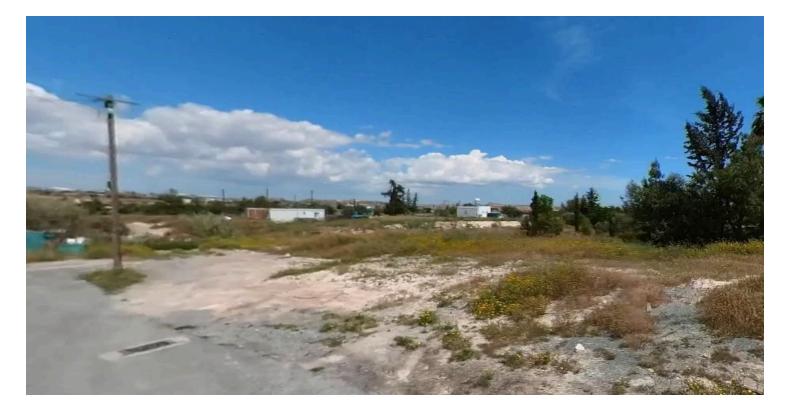

#### Description

Field in Aradippou, Larnaca (11122)

The property is a field located Apostolos Louka area of Aradippou, in Larnaca.

The property is located c. 200m east of Modestou Panteli Street, 870m south of the Larnaca - Ayia Napa motorway and 1.5km east of the Rizoelia roundabout.

The property has a flat even surface with an area of 1,205 sqm. It benefits from road frontage of c. 55m along Zinonos Street and 17m along Ioanni Metaxa Street.

The immediate area comprises of residential developments as well as undeveloped parcels of land.

The property is covered by all utility services (water, electricity and telecommunication).

The property falls within residential planning zone K $\alpha$ 5 with 100% building density, 50% coverage, 3 floors and a maximum height of 13.58m.