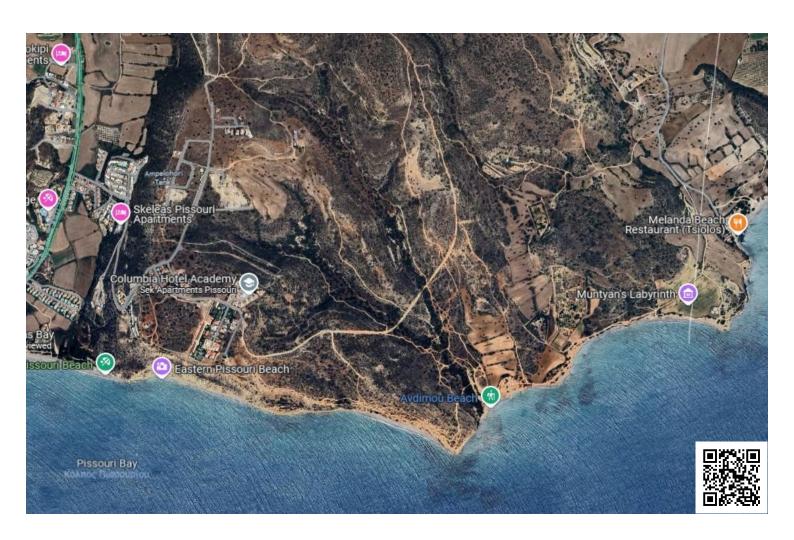

They are situated circa 250m west of the centre of the Avdimou Community and circa 2km east of Pissouri Bay.

The asset is considered to be landlocked with the nearest registered road situated 120m away.

It has a regular shape with a mostly flat and even surface.

The asset benefits from sea views.

The Pissouri area is considered to be a well-developed touristic area with access to several amenities and facilities such as hotels, restaurants and shops.

The immediate area consists of mainly undeveloped land and scattered touristic units mostly south west of the asset.

The field is zoned as T5 (touristic) with 15-20% building density, 15% coverage, 2 floors and a maximum height of 8.3m.