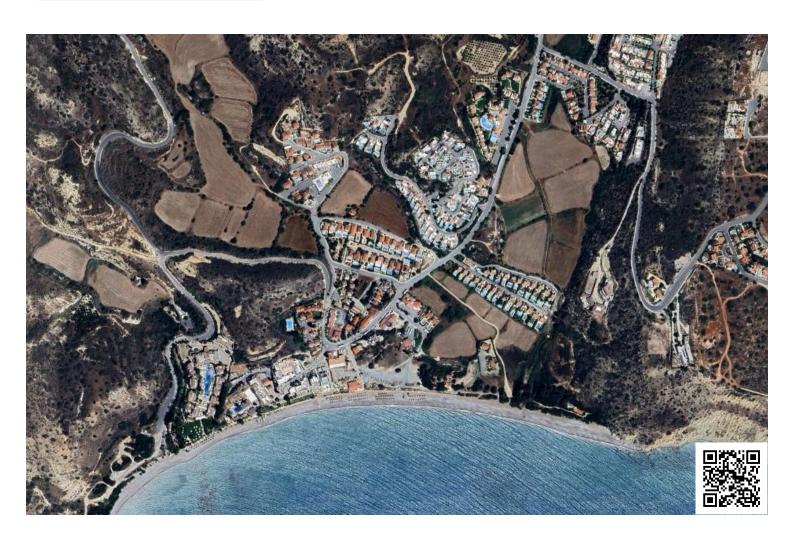

### **Description**

Touristic Field in Pissouri, Limassol (11120)

This touristic zoned field with a total area of 10.034 sqm is located in the Pissouri area in Limassol district.

It is situated circa 2,4 km southeast of the Pissouri community centre and circa 450m north of Pissouri Bay.

It is accessible by a registered footpath on its southwest boundary used as a public road (under registration) with a total frontage of 136m.

It has a regular shape with an even flat surface on its west part, its middle part sloping southwest and its east part slopping slightly southeast.

Part of the asset benefits from sea views.

The Pissouri area is considered to be a well developed touristic area with access to several amenities and facilities such as hotels, restaurants and shops.

The immediate area consists of mainly undeveloped land and touristic units mostly south of the asset.