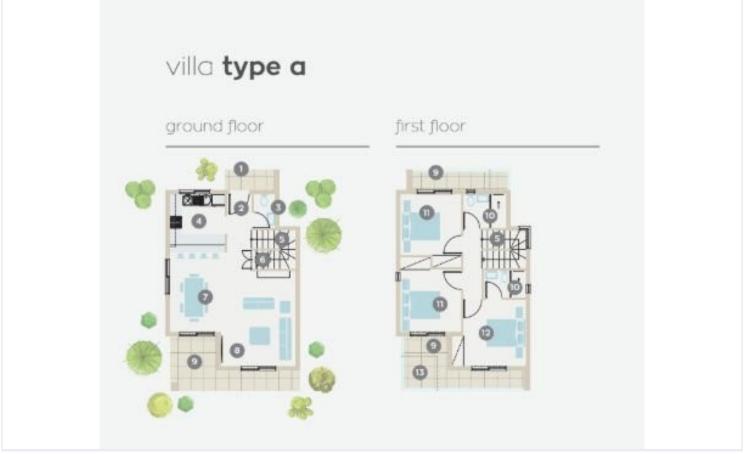

this villa ensures privacy and security, allowing you to relax in your own oasis. Enjoy your very own private swimming pool, ideal for those warm sunny days, while taking in the breathtaking panoramic views of the surrounding landscape and the sea.

Pegeia is known for its charming atmosphere, with a blend of traditional and modern elements. Its close proximity to stunning beaches, scenic walking paths, and delightful local amenities makes it an ideal location for both relaxation and adventure. Whether you prefer exploring local cafes or enjoying outdoor activities, Pegeia has something for everyone.

Don't miss this opportunity to own a beautiful villa in such a vibrant area. For more details, please contact Lextrus Real Estate and make this dream home your reality.





# Floor plans









# **Additional information**

### **Facilities**

Gated complex

Landscaped garden

Parking, Covered

Pool, Private

### **Features**

Balcony

Balcony, back

Balcony, front

Easy access to main roads

Panoramic view

Pool view

Roof garden

Sea view

### **Distances**

**Amenities** 

1 km

Airport

30 km

Sea

7 km

Schools



### Contact us



### **George Sergiou**

(+357) 94055813



info@lextrusrealestate.com