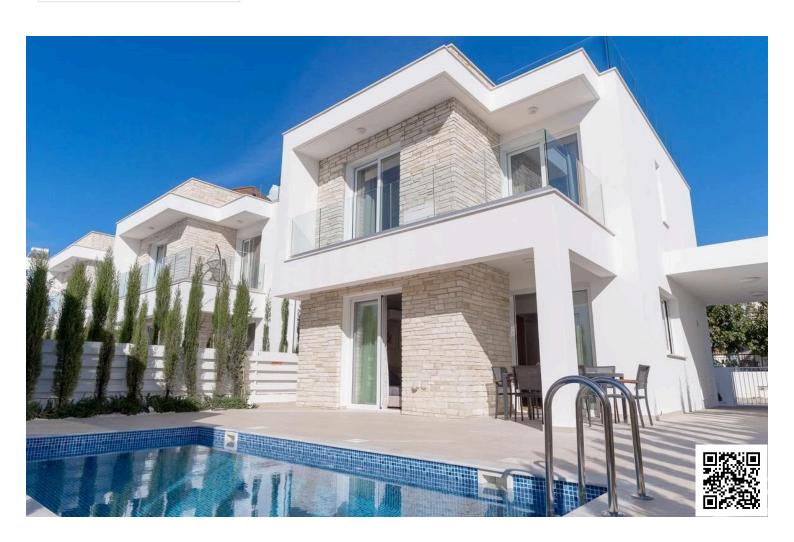

### **Description**

Beautiful Link-Detached Villa with Sea View in Pegeia (11118)

For sale: a stunning link-detached villa located in the picturesque area of Pegeia. This beautiful home offers an impressive internal space of 170 m2, featuring three spacious bedrooms perfect for family living or hosting guests. With a well-designed basement, there's plenty of opportunity for personalization to suit your lifestyle.

Nestled within a gated complex, this villa ensures privacy and security, allowing you to relax in your own oasis. Enjoy your very own private swimming pool, ideal for those warm sunny days, while taking in the breathtaking panoramic views of the surrounding landscape and the sea.

Pegeia is known for its charming atmosphere, with a blend of traditional and modern elements. Its close proximity to stunning beaches, scenic walking paths, and delightful local amenities makes it an ideal location for both relaxation and adventure. Whether you prefer exploring local cafes or enjoying outdoor activities, Pegeia has something for everyone.