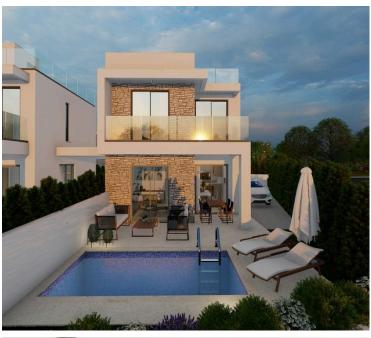

### **Description**

Beautiful Link-Detached Villa with Sea View in Pegeia (11118)

For sale: a stunning link-detached villa located in the picturesque area of Pegeia. This beautiful home offers an impressive internal space of 170 m2, featuring three spacious bedrooms perfect for family living or hosting guests. With a well-designed basement, there's plenty of opportunity for personalization to suit your lifestyle.

Nestled within a gated complex, this villa ensures privacy and security, allowing you to relax in your own oasis. Enjoy your very own private swimming pool, ideal for those warm sunny days, while taking in the breathtaking panoramic views of the surrounding landscape and the sea.