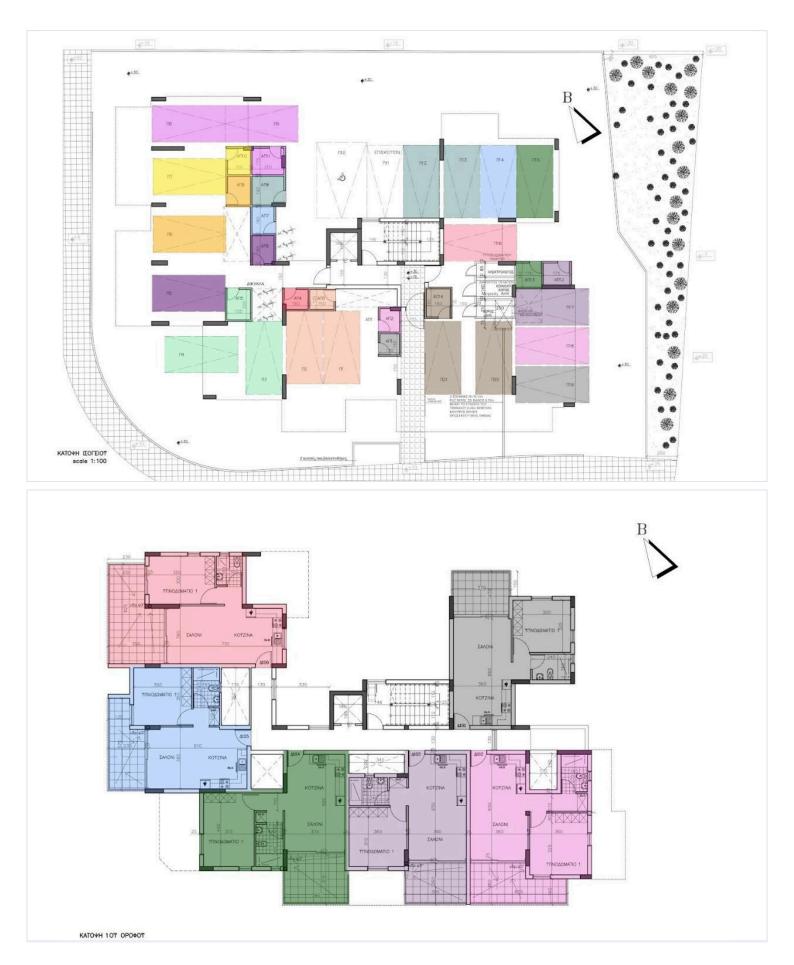

### **Floor plans**

#### Description

Modern Unfurnished Apartment for Sale in Lakatameia (11106)

For sale: a modern apartment currently under construction in the desirable area of Lakatameia. This spacious 50  $m^2$  unit features one bedroom and is situated on the first floor of a three-story building with an elevator, making it convenient for residents of all ages.