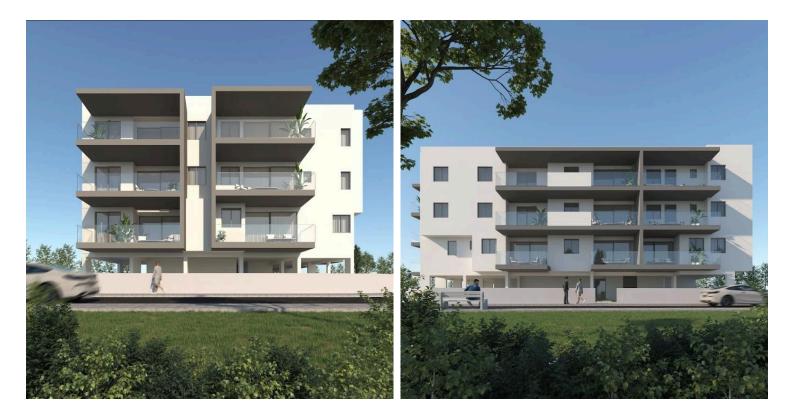

#### Description

Modern Unfurnished Apartment for Sale in Lakatameia (11106)

For sale: a modern apartment currently under construction in the desirable area of Lakatameia. This spacious 50  $m^2$  unit features one bedroom and is situated on the first floor of a three-story building with an elevator, making it convenient for residents of all ages.

Lakatameia is a vibrant and growing community that offers a blend of urban amenities and a peaceful residential atmosphere. Residents enjoy easy access to local shops, restaurants, and parks. The property is located close to the highway, providing quick connectivity to nearby urban centers and attractions.

This apartment is part of a gated complex, ensuring safety and a sense of community for its residents. Built to be energy efficient with a rating of A, it is designed with modern living in mind. The unit will be delivered unfurnished, allowing you to personalize the space to your style and preferences.