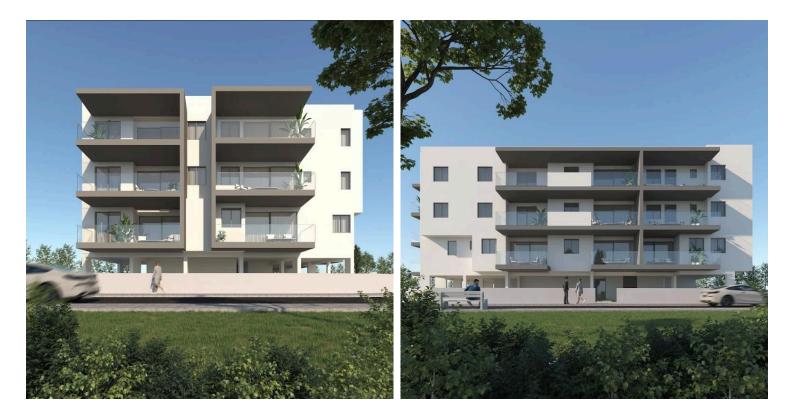

### Description

Modern Unfurnished Apartment for Sale in Lakatameia (11102)

For sale: a modern apartment under construction, offering a perfect opportunity for those seeking a contemporary living space in Lakatameia. This stylish unit spans 50 m<sup>2</sup> and features one spacious bedroom, providing a comfortable retreat. Situated on the first floor of a three-story building with an elevator, this apartment ensures easy accessibility.

Built in 2025, this unfurnished apartment is part of a gated complex, providing a secure and peaceful environment. The building showcases high energy efficiency, rated A, which promotes sustainability and lower utility costs.