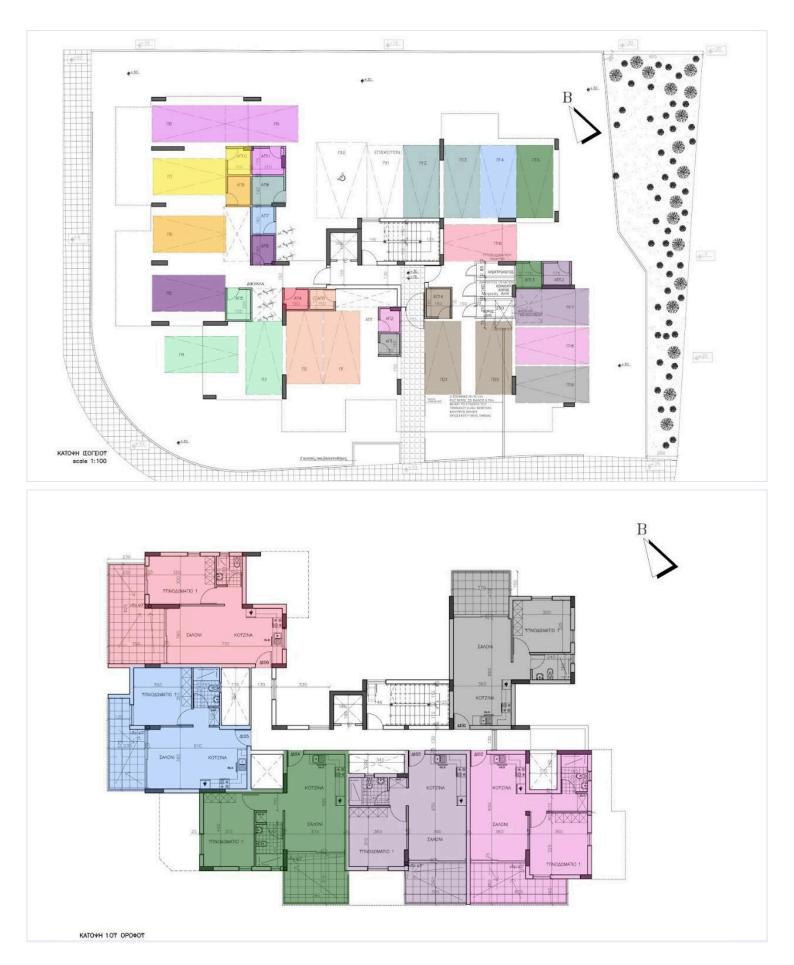

uated on the first floor of a three-story building with an elevator, this apartment ensures easy accessibility.

Lakatameia is a thriving area known for its vibrant community, offering a mix of residential and commercial spaces. With close proximity to the highway, residents benefit from convenient access to nearby amenities, parks, and schools, making it an ideal location for families and professionals alike.

Built in 2025, this unfurnished apartment is part of a gated complex, providing a secure and peaceful environment. The building showcases high energy efficiency, rated A, which promotes sustainability and lower utility costs.

Don't miss this opportunity to own a modern apartment in a sought-after area. For more details, please contact Lextrus Real Estate.





### **Floor plans**







## Additional information

### Facilities

| Aircondition, Provision | Elevator                         | Gated complex                  |
|-------------------------|----------------------------------|--------------------------------|
| Parking, Covered        | Solar water heater               | Storage                        |
| Features                |                                  |                                |
| Balcony                 | Balcony, front                   | Bath                           |
| Bright                  | Combined kitchen and dining area | Connected to electric mains    |
| Easy access to highway  | Easy access to main roads        | Energy efficient doors/windows |
| Veranda                 | Veranda, large                   |