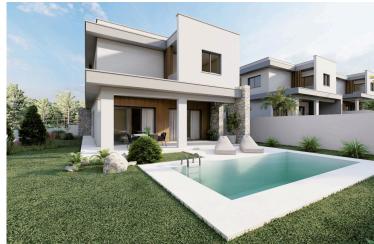

### Description

? Luxe Living at Souni Limassol - Elegant 3-Bedroom Villas ?(11091)

#### @EUR 565.000+VAT

Step into a world of opulence with our exclusive residential development on the outskirts of Limassol. Experience the epitome of luxury in our stunning 3-bedroom villas, meticulously designed to offer unrivaled comfort and sophistication.

Key Features & Amenities:

Underfloor Central Heating Custom Designed Kitchens & Wardrobes Granite Worktops Fully Landscaped Garden Areas Pressurized Water System Pipe-in-Pipe Plumbing System Solar Panel Water Heating Thermal Insulation Throughout (Extruded Polystyrene) Travertine or Porcelain Flooring Sanitary Ware (Roca) Mixers & Taps (Grohe) Decorative Ceilings with Hidden Lighting