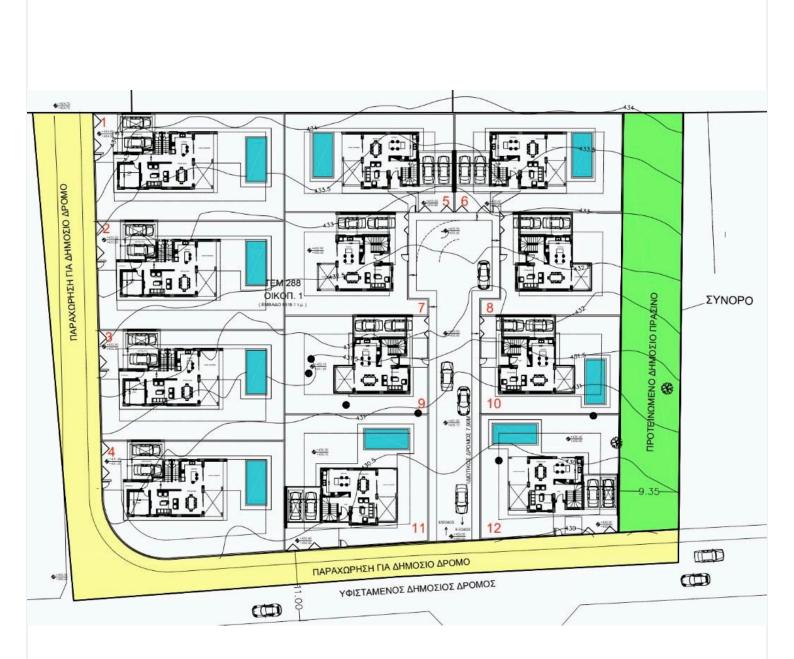

|                         |

### Description

? Luxe Living at Souni Limassol - Elegant 3-Bedroom Villas ?(11091)

#### @EUR 565.000+VAT

Step into a world of opulence with our exclusive residential development on the outskirts of Limassol. Experience the epitome of luxury in our stunning 3-bedroom villas, meticulously designed to offer unrivaled comfort and sophistication.

Key Features & Amenities:

Underfloor Central Heating Custom Designed Kitchens & Wardrobes Granite Worktops Fully Landscaped Garden Areas Pressurized Water System Pipe-in-Pipe Plumbing System Solar Panel Water Heating Thermal Insulation Throughout (Extruded Polystyrene) Travertine or Porcelain Flooring Sanitary Ware (Roca) Mixers & Taps (Grohe) Decorative Ceilings with Hidden Lighting





### **Floor plans**







## **Additional information**

### **Facilities**

| Aircondition, Provision  | Gated complex          | Heating, Provision                    |
|--------------------------|------------------------|---------------------------------------|
| Parking, Covered         | Pool, Optional         | Solar photovoltaic panels (provision) |
| Solar water heater       | Storage                |                                       |
|                          |                        |                                       |
| Features                 |                        |                                       |
| Balcony                  | Bath                   | Central TV system                     |
| Central satellite system | Central sound system   | Country view