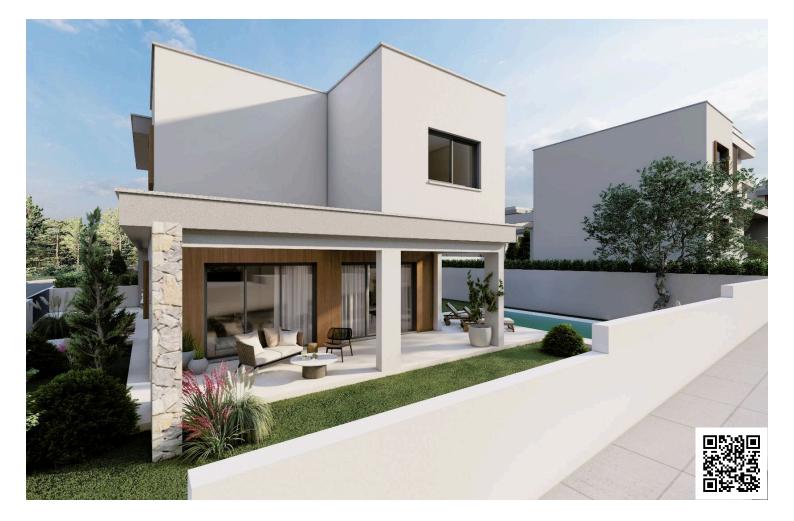

### Description

? Luxe Living at Souni Limassol - Elegant 3-Bedroom Villas ?(11091)

#### @EUR 565.000+VAT

Step into a world of opulence with our exclusive residential development on the outskirts of Limassol. Experience the epitome of luxury in our stunning 3-bedroom villas, meticulously designed to offer unrivaled comfort and sophistication.

Key Features & Amenities:

Underfloor Central Heating Custom Designed Kitchens & Wardrobes Granite Worktops Fully Landscaped Garden Areas Pressurized Water System Pipe-in-Pipe Plumbing System Solar Panel Water Heating Thermal Insulation Throughout (Extruded Polystyrene) Travertine or Porcelain Flooring Sanitary Ware (Roca) Mixers & Taps (Grohe) Decorative Ceilings with Hidden Lighting