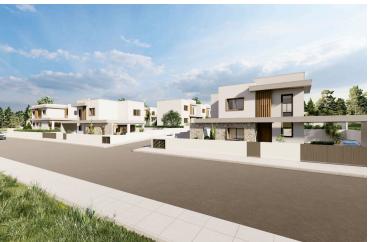

### Description

? Luxe Living at Souni Limassol - Elegant 3-Bedroom Villas ?(11091)

#### @EUR 565.000+VAT

Step into a world of opulence with our exclusive residential development on the outskirts of Limassol. Experience the epitome of luxury in our stunning 3-bedroom villas, meticulously designed to offer unrivaled comfort and sophistication.

Key Features & Amenities:

Underfloor Central Heating Custom Designed Kitchens & Wardrobes Granite Worktops Fully Landscaped Garden Areas Pressurized Water System Pipe-in-Pipe Plumbing System Solar Panel Water Heating Thermal Insulation Throughout (Extruded Polystyrene) Travertine or Porcelain Flooring Sanitary Ware (Roca) Mixers & Taps (Grohe) Decorative Ceilings with Hidden Lighting