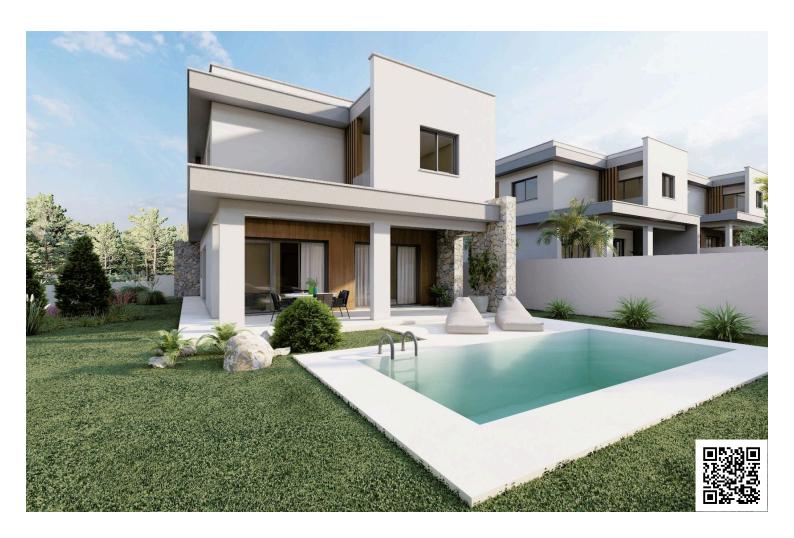

# **Description**

? Luxe Living at Souni Limassol - Elegant 3-Bedroom Villas ?(11090)

@EUR 530.000+VAT

Step into a world of opulence with our exclusive residential development on the outskirts of Limassol. Experience the epitome of luxury in our stunning 3-bedroom villas, meticulously designed to offer unrivaled comfort and sophistication.

Key Features & Amenities:

**Underfloor Central Heating** 

Custom Designed Kitchens & Wardrobes

**Granite Worktops** 

Fully Landscaped Garden Areas

Pressurized Water System

Pipe-in-Pipe Plumbing System

Solar Panel Water Heating

## **Facilities**

Aircondition, Provision Gated complex Heating, Provision

Parking, Covered Pool, Optional Solar photovoltaic panels (provision)

Solar water heater Storage