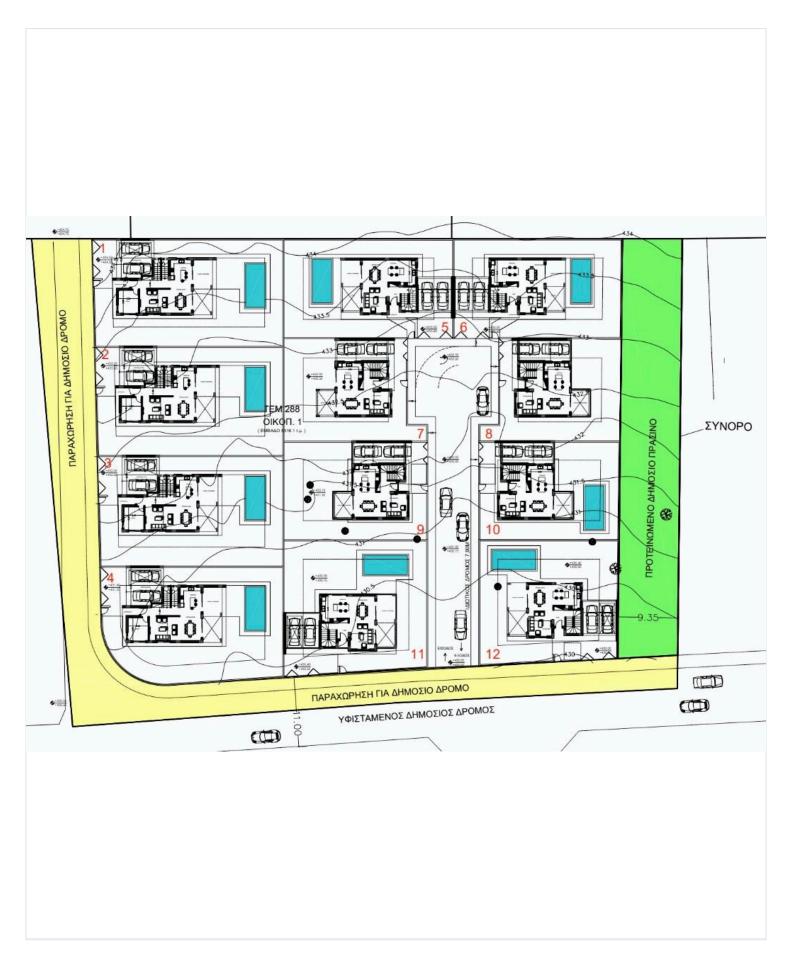

|             |

# **Description**

? Luxe Living at Souni Limassol - Elegant 3-Bedroom Villas ?(11090)

@EUR 530.000+VAT

Step into a world of opulence with our exclusive residential development on the outskirts of Limassol. Experience the epitome of luxury in our stunning 3-bedroom villas, meticulously designed to offer unrivaled comfort and sophistication.

Key Features & Amenities:

**Underfloor Central Heating** 

Custom Designed Kitchens & Wardrobes

**Granite Worktops** 

Fully Landscaped Garden Areas

Pressurized Water System

Pipe-in-Pipe Plumbing System

Solar Panel Water Heating

Thermal Insulation Throughout (Extruded Polystyrene)

Travertine or Porcelain Flooring

Sanitary Ware (Roca)

Mixers & Taps (Grohe)

Decorative Ceilings with Hidden Lighting





# Floor plans







# **Additional information**

## **Facilities**

Aircondition, Provision Gated complex Heating, Provision

Parking, Covered Pool, Optional Solar photovoltaic panels (provision)

Solar water heater Storage

### **Features**

Balcony Bath Central TV system

Central satellite system Central sound system Country view

Double glazing Easy access to highway Easy access to main roads

En suite shower Entrance gate Entrance gate, automated

Fitted wardrobes Garden Garden, large

Granite countertops Guest WC Internal stairs

Luxury specifications Modern design Mountain view

Near amenities Open plan Pressurized water system

Quiet area Roof garden Shower

Spacious rooms Thermal insulation Veranda

Veranda, large Village view

### **Distances**

Amenities Sea

580 m

**≋** 16 km

### Contact u