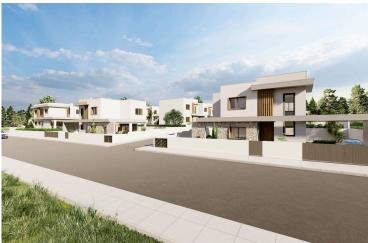

# **Description**

? Luxe Living at Souni Limassol - Elegant 3-Bedroom Villas ?(11090)

@EUR 530.000+VAT

Step into a world of opulence with our exclusive residential development on the outskirts of Limassol. Experience the epitome of luxury in our stunning 3-bedroom villas, meticulously designed to offer unrivaled comfort and sophistication.

Key Features & Amenities:

**Underfloor Central Heating** 

Custom Designed Kitchens & Wardrobes

**Granite Worktops** 

Fully Landscaped Garden Areas

Pressurized Water System

Pipe-in-Pipe Plumbing System

Solar Panel Water Heating

Thermal Insulation Throughout (Extruded Polystyrene)

Travertine or Porcelain Flooring

Sanitary Ware (Roca)

Mixers & Taps (Grohe)

Decorative Ceilings with Hidden Lighting