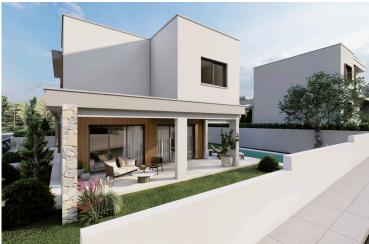

# **Description**

? Luxe Living at Souni Limassol - Elegant 3-Bedroom Villas ?(11089)

@EUR 635.000 +VAT

Step into a world of opulence with our exclusive residential development on the outskirts of Limassol. Experience the epitome of luxury in our stunning 3-bedroom villas, meticulously designed to offer unrivaled comfort and sophistication.

Key Features & Amenities:

**Underfloor Central Heating** 

Custom Designed Kitchens & Wardrobes

**Granite Worktops** 

Fully Landscaped Garden Areas

Pressurized Water System

Pipe-in-Pipe Plumbing System

Solar Panel Water Heating

Thermal Insulation Throughout (Extruded Polystyrene)

Travertine or Porcelain Flooring

Sanitary Ware (Roca)

Mixers & Taps (Grohe)

Decorative Ceilings with Hidden Lighting