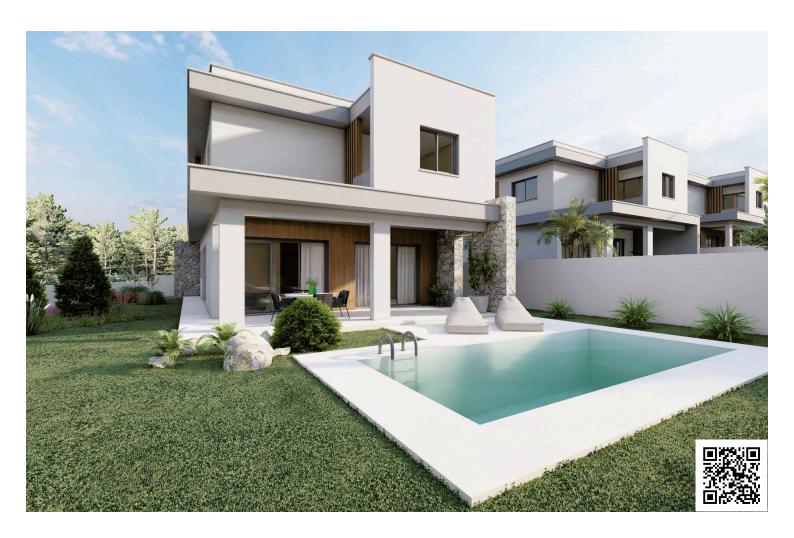

# **Description**

? Luxe Living at Souni Limassol - Elegant 3-Bedroom Villas ?(11089)

@EUR 635.000 +VAT

Step into a world of opulence with our exclusive residential development on the outskirts of Limassol. Experience the epitome of luxury in our stunning 3-bedroom villas, meticulously designed to offer unrivaled comfort and sophistication.

Key Features & Amenities:

**Underfloor Central Heating** 

Custom Designed Kitchens & Wardrobes

**Granite Worktops** 

Fully Landscaped Garden Areas

Pressurized Water System

Pipe-in-Pipe Plumbing System

Solar Panel Water Heating

Thermal Insulation Throughout (Extruded Polystyrene)

Travertine or Porcelain Flooring

Sanitary Ware (Roca)

Mixers & Taps (Grohe)

Decorative Ceilings with Hidden Lighting