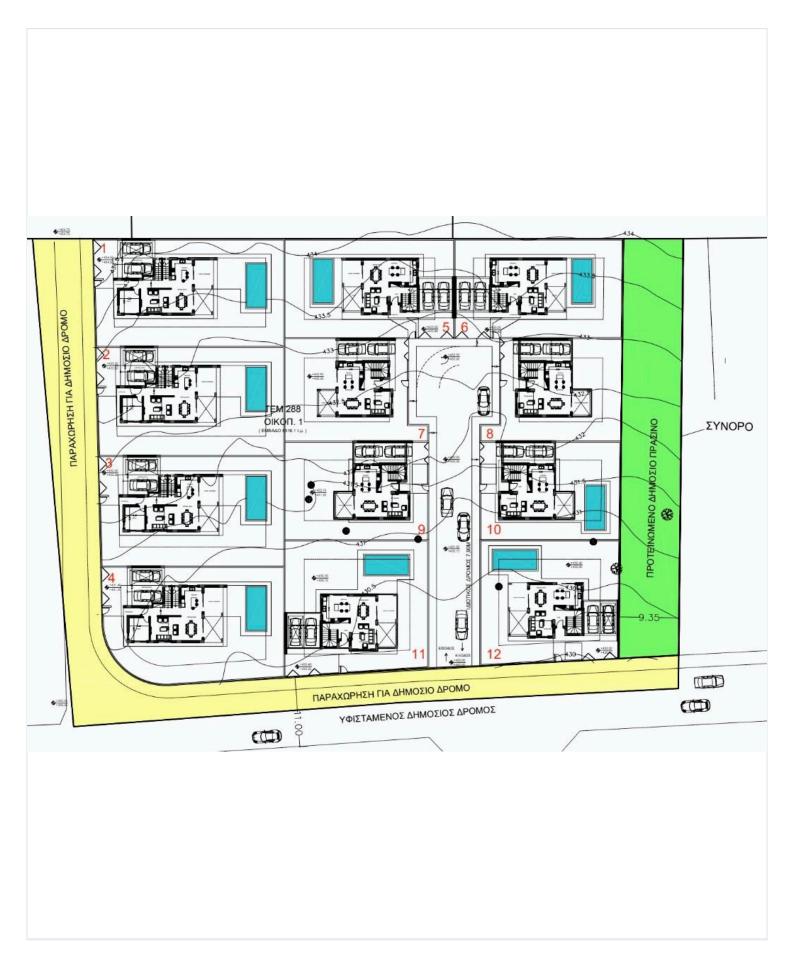

|             |

# **Description**

? Luxe Living at Souni Limassol - Elegant 3-Bedroom Villas ?(11089)

@EUR 635.000 +VAT

Step into a world of opulence with our exclusive residential development on the outskirts of Limassol. Experience the epitome of luxury in our stunning 3-bedroom villas, meticulously designed to offer unrivaled comfort and sophistication.

Key Features & Amenities:

**Underfloor Central Heating** 

Custom Designed Kitchens & Wardrobes

**Granite Worktops** 

Fully Landscaped Garden Areas

Pressurized Water System

Pipe-in-Pipe Plumbing System

Solar Panel Water Heating

Thermal Insulation Throughout (Extruded Polystyrene)

Travertine or Porcelain Flooring

Sanitary Ware (Roca)

Mixers & Taps (Grohe)

Decorative Ceilings with Hidden Lighting





# Floor plans







# **Additional information**

# **Facilities**

Aircondition, Provision Gated complex Heating, Provision

Parking, Covered Pool, Optional Solar photovoltaic panels (provision)

Solar water heater Storage

## **Features**

Central TV system Balcony Bath

Central satellite system Central sound system Country view

Double glazing Easy access to highway Easy access to main roads

En suite shower Entrance gate Entrance gate, automated

Garden Fitted wardrobes Garden, large

Granite countertops **Guest WC** Internal stairs

Luxury specifications Modern design Mountain view

Near amenities Open plan Pressurized water system

Quiet area Roof garden Shower

Spacious rooms Thermal insulation Veranda

Veranda, large Village view

### **Distances**

**Amenities** Sea

580 m

16 km

### Contact u