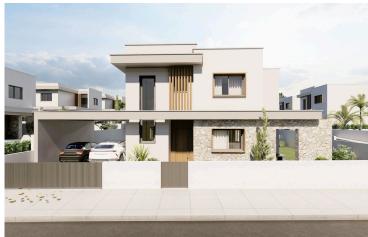

# ? Luxe Living at SouniLimassol - Elegant3-Bedroom Villas ?(11087)

Souni, Limassol

€530,000 +VAT

## **Description**

? Luxe Living at Souni Limassol - Elegant 3-Bedroom Villas ?(11087)

@EUR 535.000 +VAT

Step into a world of opulence with our exclusive residential development on the outskirts of Limassol. Experience the epitome of luxury in our stunning 3-bedroom villas, meticulously designed to offer unrivaled comfort and sophistication.

Property Details:

Covered Area: 147 m2 Uncovered Veranda: 12 m2 Covered Parking: 16 m2

Plot Size: 319 m2

Key Features & Amenities:

Underfloor Central Heating
Custom Designed Kitchens & Wardrobes
Granite Worktops
Fully Landscaped Garden Areas
Pressurized Water System