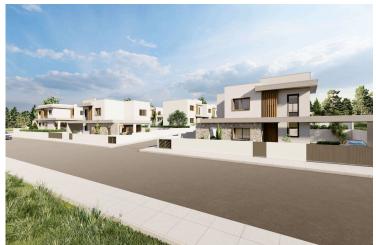

## **Description**

? Luxe Living at Souni Limassol - Elegant 3-Bedroom Villas ?(11087)

@EUR 535.000 +VAT

Step into a world of opulence with our exclusive residential development on the outskirts of Limassol. Experience the epitome of luxury in our stunning 3-bedroom villas, meticulously designed to offer unrivaled comfort and sophistication.

Property Details:

Covered Area: 147 m2 Uncovered Veranda: 12 m2 Covered Parking: 16 m2

Plot Size: 319 m2

Key Features & Amenities:

Underfloor Central Heating
Custom Designed Kitchens & Wardrobes
Granite Worktops
Fully Landscaped Garden Areas
Pressurized Water System