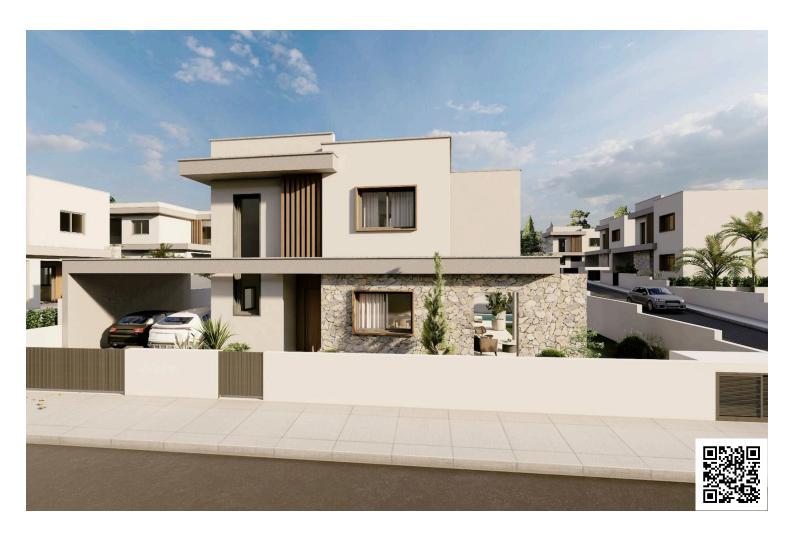

# ? Luxe Living at SouniLimassol - Elegant3-Bedroom Villas ?(11087)

Souni, Limassol

€530,000 +VAT

## **Description**

? Luxe Living at Souni Limassol - Elegant 3-Bedroom Villas ?(11087)

@EUR 535.000 +VAT

Step into a world of opulence with our exclusive residential development on the outskirts of Limassol. Experience the epitome of luxury in our stunning 3-bedroom villas, meticulously designed to offer unrivaled comfort and sophistication.

Property Details:

Covered Area: 147 m2 Uncovered Veranda: 12 m2 Covered Parking: 16 m2

Plot Size: 319 m2

Key Features & Amenities:

Underfloor Central Heating
Custom Designed Kitchens & Wardrobes
Granite Worktops
Fully Landscaped Garden Areas
Pressurized Water System