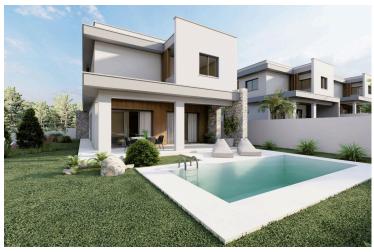

Property Details:

Covered Area: 147 m2 Uncovered Veranda: 12 m2 Covered Parking: 16 m2

Plot Size: 319 m2

Key Features & Amenities:

Underfloor Central Heating
Custom Designed Kitchens & Wardrobes
Granite Worktops
Fully Landscaped Garden Areas
Pressurized Water System

## **Facilities**

Aircondition, Provision Gated complex Heating, Provision

Parking, Covered Pool, Optional Solar photovoltaic panels (provision)

Solar water heater Storage