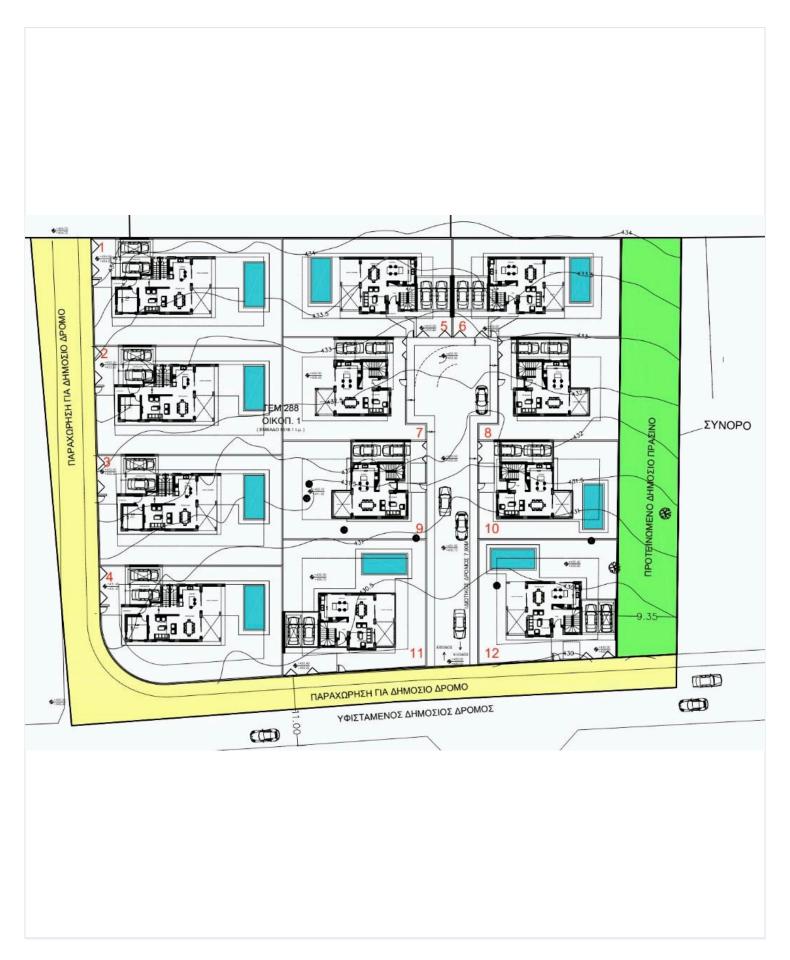

| Concrete    |
| Facade                   | Concrete    |
| Energy efficiency rating | <i>≈</i> A  |
|                          |             |

## **Description**

? Luxe Living at Souni Limassol - Elegant 3-Bedroom Villas ?(11087)

@EUR 535.000 +VAT

Step into a world of opulence with our exclusive residential development on the outskirts of Limassol. Experience the epitome of luxury in our stunning 3-bedroom villas, meticulously designed to offer unrivaled comfort and sophistication.

Property Details:

Covered Area: 147 m2 Uncovered Veranda: 12 m2 Covered Parking: 16 m2

Plot Size: 319 m2

Key Features & Amenities:

Underfloor Central Heating
Custom Designed Kitchens & Wardrobes
Granite Worktops
Fully Landscaped Garden Areas
Pressurized Water System





# Floor plans







# **Additional information**

## **Facilities**

Aircondition, Provision Gated complex Heating, Provision

Parking, Covered Pool, Optional Solar photovoltaic panels (provision)

Solar water heater Storage

### **Features**

Balcony Bath Central TV system

Central satellite system Central sound system Country view

Double glazing Easy access to highway Easy access to main roads

En suite shower Entrance gate Entrance gate, automated

Fitted wardrobes Garden Garden, large

Granite countertops Guest WC Internal stairs

Luxury specifications Modern design Mountain view

Near amenities Open plan Pressurized water system

Quiet area Roof garden Shower

Spacious rooms Thermal insulation Veranda

Veranda, large Village view

#### **Distances**

Amenities Sea

**1** 580 m

**≋** 16 km

#### C