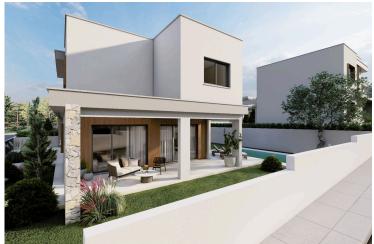

Property Details:

Covered Area: 147 m2 Uncovered Veranda: 12 m2 Covered Parking: 16 m2

Plot Size: 319 m2

Key Features & Amenities:

Underfloor Central Heating
Custom Designed Kitchens & Wardrobes
Granite Worktops
Fully Landscaped Garden Areas
Pressurized Water System

## **Facilities**

Aircondition, Provision Gated complex Heating, Provision

Parking, Covered Pool, Optional Solar photovoltaic panels (provision)

Solar water heater Storage