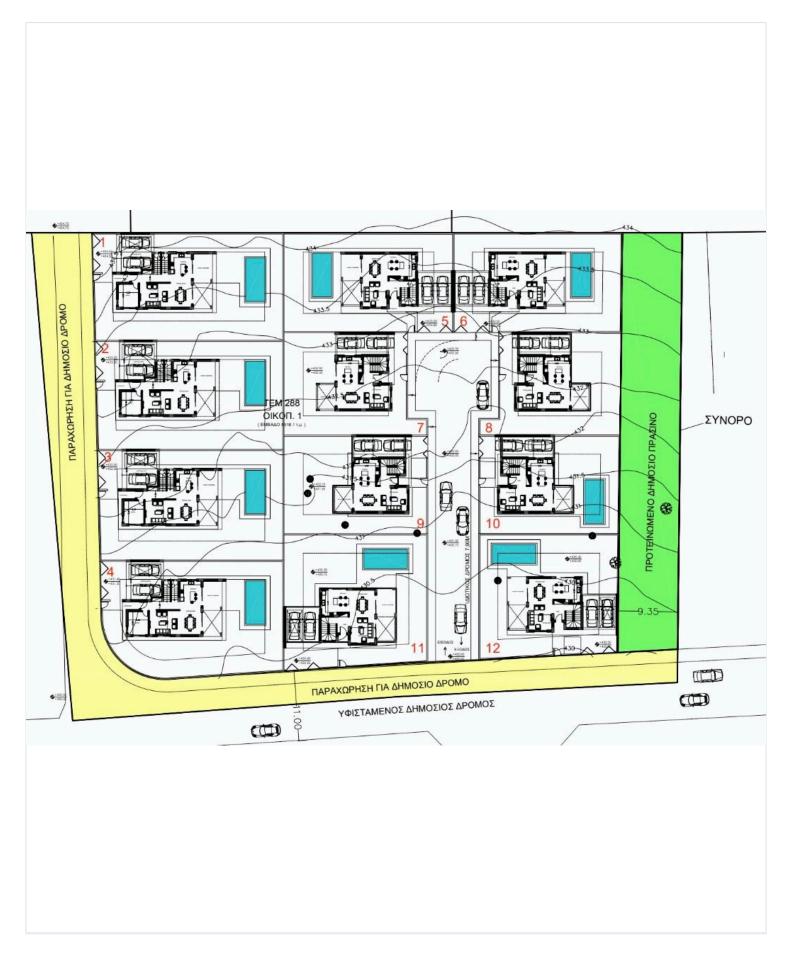

| Concrete    |
| Facade                   | Concrete    |
| Energy efficiency rating | <i>ĕ</i> A  |
|                          |             |

## **Description**

? Luxe Living at Souni Limassol - Elegant 2-Bedroom Villa ?(11086)

@EUR 335.000 +VAT

Step into a world of opulence with our exclusive residential development on the outskirts of Limassol. Experience the epitome of luxury in our stunning 2-bedroom villas, meticulously designed to offer unrivaled comfort and sophistication.

Property Details:

Covered Area: 72 m2 Plot Size: 265 m2

Key Features & Amenities:

Underfloor Central Heating
Custom Designed Kitchens & Wardrobes
Granite Worktops
Fully Landscaped Garden Areas
Pressurized Water System
Pipe-in-Pipe Plumbing System
Solar Panel Water Heating





# Floor plans







# **Additional information**

## **Facilities**

Aircondition, Provision Gated complex Heating, Provision

Parking, Uncovered Pool, Private Solar photovoltaic panels (provision)

Solar water heater Storage

#### **Features**

Balcony Barbeque Bath

Central TV system Central satellite system Central sound system

Country view Double glazing Easy access to highway

Entrance gate, automated Fitted wardrobes Garden

Garden, large Granite countertops Guest WC

Internal stairs Luxury specifications Modern design

Mountain view Near amenities Open plan

Pressurized water system Quiet area Roof garden

Shower Spacious rooms Thermal insulation

Veranda, large Village view

#### **Distances**

Amenities

580 m

Sea



16 km

### Contact us



Stefania Spyridou

(+357) 99810880

• ( 00// 000/00