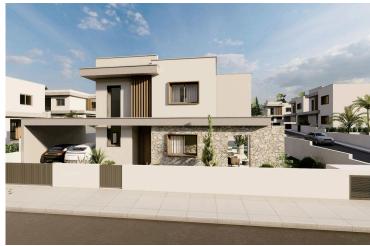

## **Description**

? Luxe Living at Souni Limassol - Elegant 2-Bedroom Villa ?(11086)

@EUR 335.000 +VAT

Step into a world of opulence with our exclusive residential development on the outskirts of Limassol. Experience the epitome of luxury in our stunning 2-bedroom villas, meticulously designed to offer unrivaled comfort and sophistication.

Property Details:

Covered Area: 72 m2 Plot Size: 265 m2

Key Features & Amenities:

Underfloor Central Heating
Custom Designed Kitchens & Wardrobes
Granite Worktops
Fully Landscaped Garden Areas
Pressurized Water System
Pipe-in-Pipe Plumbing System
Solar Panel Water Heating