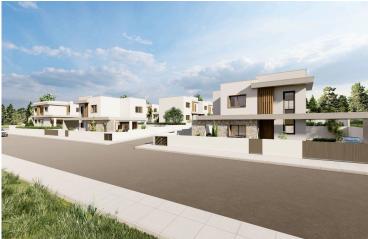

## **Description**

? Luxe Living at Souni Limassol - Elegant 2-Bedroom Villa ?(11086)

@EUR 335.000 +VAT

Step into a world of opulence with our exclusive residential development on the outskirts of Limassol. Experience the epitome of luxury in our stunning 2-bedroom villas, meticulously designed to offer unrivaled comfort and sophistication.

Property Details:

Covered Area: 72 m2 Plot Size: 265 m2

Key Features & Amenities:

Underfloor Central Heating
Custom Designed Kitchens & Wardrobes
Granite Worktops
Fully Landscaped Garden Areas
Pressurized Water System
Pipe-in-Pipe Plumbing System
Solar Panel Water Heating