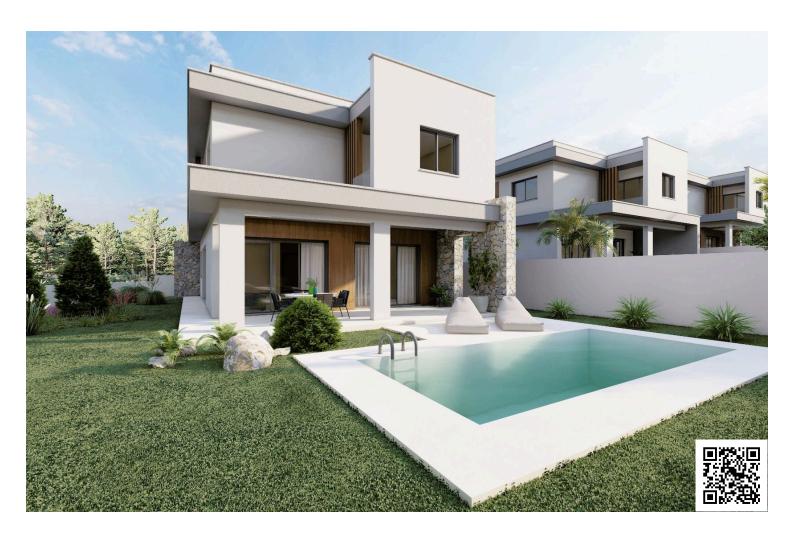

# ? Luxe Living at SouniLimassol - Elegant2-Bedroom Villa ?(11086)

Souni, Limassol

€335,000 +VAT

## **Description**

? Luxe Living at Souni Limassol - Elegant 2-Bedroom Villa ?(11086)

@EUR 335.000 +VAT

Step into a world of opulence with our exclusive residential development on the outskirts of Limassol. Experience the epitome of luxury in our stunning 2-bedroom villas, meticulously designed to offer unrivaled comfort and sophistication.

Property Details:

Covered Area: 72 m2 Plot Size: 265 m2

Key Features & Amenities:

Underfloor Central Heating
Custom Designed Kitchens & Wardrobes
Granite Worktops
Fully Landscaped Garden Areas
Pressurized Water System
Pipe-in-Pipe Plumbing System
Solar Panel Water Heating