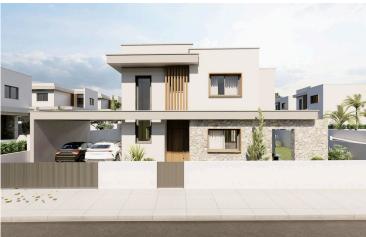

## **Description**

? Luxe Living at Souni Limassol - Elegant 2-Bedroom Villa ?(11086)

@EUR 335.000 +VAT

Step into a world of opulence with our exclusive residential development on the outskirts of Limassol. Experience the epitome of luxury in our stunning 2-bedroom villas, meticulously designed to offer unrivaled comfort and sophistication.

Property Details:

Covered Area: 72 m2 Plot Size: 265 m2

Key Features & Amenities:

Underfloor Central Heating
Custom Designed Kitchens & Wardrobes
Granite Worktops
Fully Landscaped Garden Areas
Pressurized Water System
Pipe-in-Pipe Plumbing System
Solar Panel Water Heating