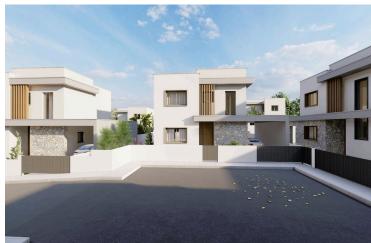

## **Description**

? Luxe Living at Souni Limassol - Elegant 2-Bedroom Villa ?(11086)

@EUR 335.000 +VAT

Step into a world of opulence with our exclusive residential development on the outskirts of Limassol. Experience the epitome of luxury in our stunning 2-bedroom villas, meticulously designed to offer unrivaled comfort and sophistication.

Property Details:

Covered Area: 72 m2 Plot Size: 265 m2

Key Features & Amenities:

Underfloor Central Heating
Custom Designed Kitchens & Wardrobes
Granite Worktops
Fully Landscaped Garden Areas
Pressurized Water System
Pipe-in-Pipe Plumbing System
Solar Panel Water Heating