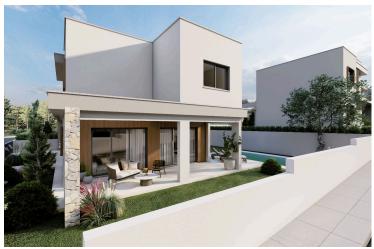

## **Description**

? Luxe Living at Souni Limassol - Elegant 2-Bedroom Villa ?(11086)

@EUR 335.000 +VAT

Step into a world of opulence with our exclusive residential development on the outskirts of Limassol. Experience the epitome of luxury in our stunning 2-bedroom villas, meticulously designed to offer unrivaled comfort and sophistication.

Property Details:

Covered Area: 72 m2 Plot Size: 265 m2

Key Features & Amenities:

Underfloor Central Heating
Custom Designed Kitchens & Wardrobes
Granite Worktops
Fully Landscaped Garden Areas
Pressurized Water System
Pipe-in-Pipe Plumbing System
Solar Panel Water Heating