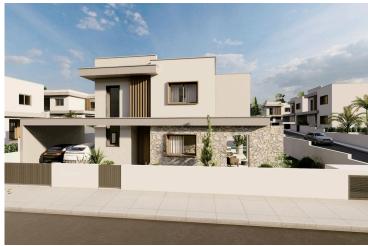

## **Description**

? Luxe Living at Souni Limassol - Elegant 2-Bedroom Villas ?(11085)

@EUR 310.000 +VAT

Step into a world of opulence with our exclusive residential development on the outskirts of Limassol. Experience the epitome of luxury in our stunning 2-bedroom villas, meticulously designed to offer unrivaled comfort and sophistication.

Property Details:

Covered Area: 72 m2 Plot Size: 225 m2

Key Features & Amenities:

Underfloor Central Heating
Custom Designed Kitchens & Wardrobes
Granite Worktops
Fully Landscaped Garden Areas
Pressurized Water System
Pipe-in-Pipe Plumbing System
Solar Panel Water Heating

## **Facilities**

Aircondition, Provision Gated complex Heating, Provision

Parking, Uncovered Pool, Private Solar photovoltaic panels (provision)

Solar water heater Storage

#### **Features**

Balcony Barbeque Bath

Central TV system Central satellite system Central sound system

Country view Double glazing Easy access to highway

Entrance gate, automated Fitted wardrobes Garden

Garden, large Granite countertops Guest WC

Internal stairs Luxury specifications Modern design

Mountain view Near amenities Open plan

Pressurized water system Quiet area Roof garden

Shower Spacious rooms Thermal insulation

Veranda, large Village view