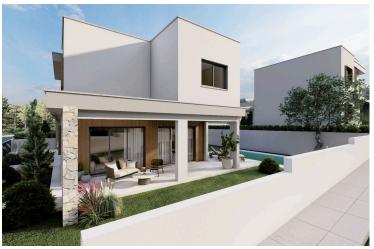

## **Description**

? Luxe Living at Souni Limassol - Elegant 2-Bedroom Villas ?(11085)

@EUR 310.000 +VAT

Step into a world of opulence with our exclusive residential development on the outskirts of Limassol. Experience the epitome of luxury in our stunning 2-bedroom villas, meticulously designed to offer unrivaled comfort and sophistication.

Property Details:

Covered Area: 72 m2 Plot Size: 225 m2

Key Features & Amenities:

Underfloor Central Heating
Custom Designed Kitchens & Wardrobes
Granite Worktops
Fully Landscaped Garden Areas
Pressurized Water System
Pipe-in-Pipe Plumbing System
Solar Panel Water Heating

## **Facilities**

Aircondition, Provision Gated complex Heating, Provision

Parking, Uncovered Pool, Private Solar photovoltaic panels (provision)

Solar water heater Storage

#### **Features**

Balcony Barbeque Bath

Central TV system Central satellite system Central sound system

Country view Double glazing Easy access to highway

Entrance gate, automated Fitted wardrobes Garden

Garden, large Granite countertops Guest WC

Internal stairs Luxury specifications Modern design

Mountain view Near amenities Open plan

Pressurized water system Quiet area Roof garden

Shower Spacious rooms Thermal insulation

Veranda, large Village view