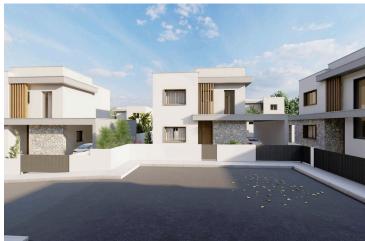

## **Description**

? Luxe Living at Souni Limassol - Elegant 2-Bedroom Villas ?(11085)

@EUR 310.000 +VAT

Step into a world of opulence with our exclusive residential development on the outskirts of Limassol. Experience the epitome of luxury in our stunning 2-bedroom villas, meticulously designed to offer unrivaled comfort and sophistication.

Property Details:

Covered Area: 72 m2 Plot Size: 225 m2

Key Features & Amenities:

Underfloor Central Heating
Custom Designed Kitchens & Wardrobes
Granite Worktops
Fully Landscaped Garden Areas
Pressurized Water System
Pipe-in-Pipe Plumbing System
Solar Panel Water Heating