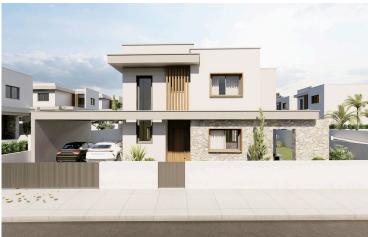

## **Description**

? Luxe Living at Souni Limassol - Elegant 2-Bedroom Villas ?(11085)

@EUR 310.000 +VAT

Step into a world of opulence with our exclusive residential development on the outskirts of Limassol. Experience the epitome of luxury in our stunning 2-bedroom villas, meticulously designed to offer unrivaled comfort and sophistication.

Property Details:

Covered Area: 72 m2 Plot Size: 225 m2

Key Features & Amenities:

Underfloor Central Heating
Custom Designed Kitchens & Wardrobes
Granite Worktops
Fully Landscaped Garden Areas
Pressurized Water System
Pipe-in-Pipe Plumbing System
Solar Panel Water Heating