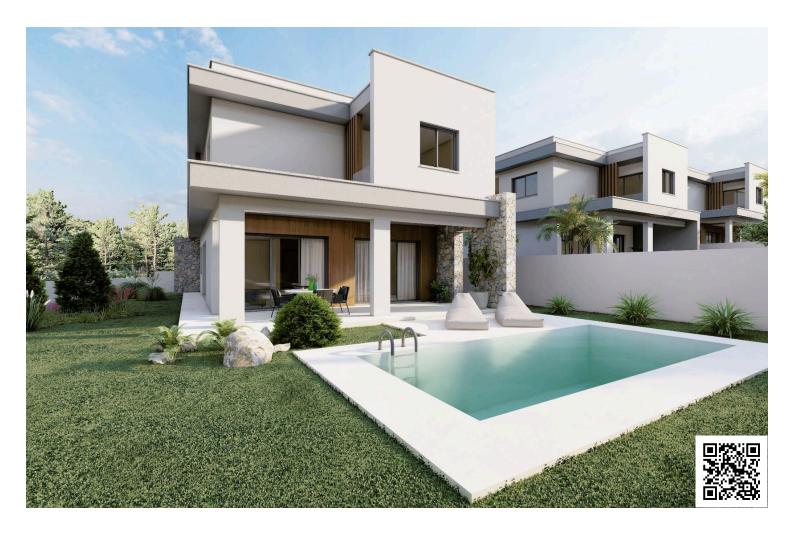

## **Description**

? Luxe Living at Souni Limassol - Elegant 2-Bedroom Villas ?(11085)

@EUR 310.000 +VAT

Step into a world of opulence with our exclusive residential development on the outskirts of Limassol. Experience the epitome of luxury in our stunning 2-bedroom villas, meticulously designed to offer unrivaled comfort and sophistication.

Property Details:

Covered Area: 72 m2 Plot Size: 225 m2

Key Features & Amenities:

Underfloor Central Heating
Custom Designed Kitchens & Wardrobes
Granite Worktops
Fully Landscaped Garden Areas
Pressurized Water System
Pipe-in-Pipe Plumbing System
Solar Panel Water Heating

## **Facilities**

Aircondition, Provision Gated complex Heating, Provision

Parking, Uncovered Pool, Private Solar photovoltaic panels (provision)

Solar water heater Storage

#### **Features**

Balcony Barbeque Bath

Central TV system Central satellite system Central sound system

Country view Double glazing Easy access to highway

Entrance gate, automated Fitted wardrobes Garden

Garden, large Granite countertops Guest WC

Internal stairs Luxury specifications Modern design

Mountain view Near amenities Open plan

Pressurized water system Quiet area Roof garden

Shower Spacious rooms Thermal insulation

Veranda, large Village view