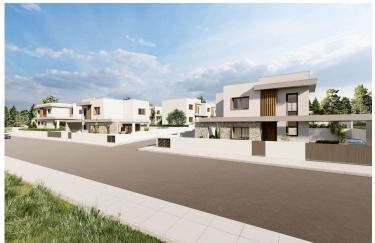

## **Description**

? Luxe Living at Souni Limassol - Elegant 2-Bedroom Villas ?(11085)

@EUR 310.000 +VAT

Step into a world of opulence with our exclusive residential development on the outskirts of Limassol. Experience the epitome of luxury in our stunning 2-bedroom villas, meticulously designed to offer unrivaled comfort and sophistication.

Property Details:

Covered Area: 72 m2 Plot Size: 225 m2

Key Features & Amenities:

Underfloor Central Heating
Custom Designed Kitchens & Wardrobes
Granite Worktops
Fully Landscaped Garden Areas
Pressurized Water System
Pipe-in-Pipe Plumbing System
Solar Panel Water Heating