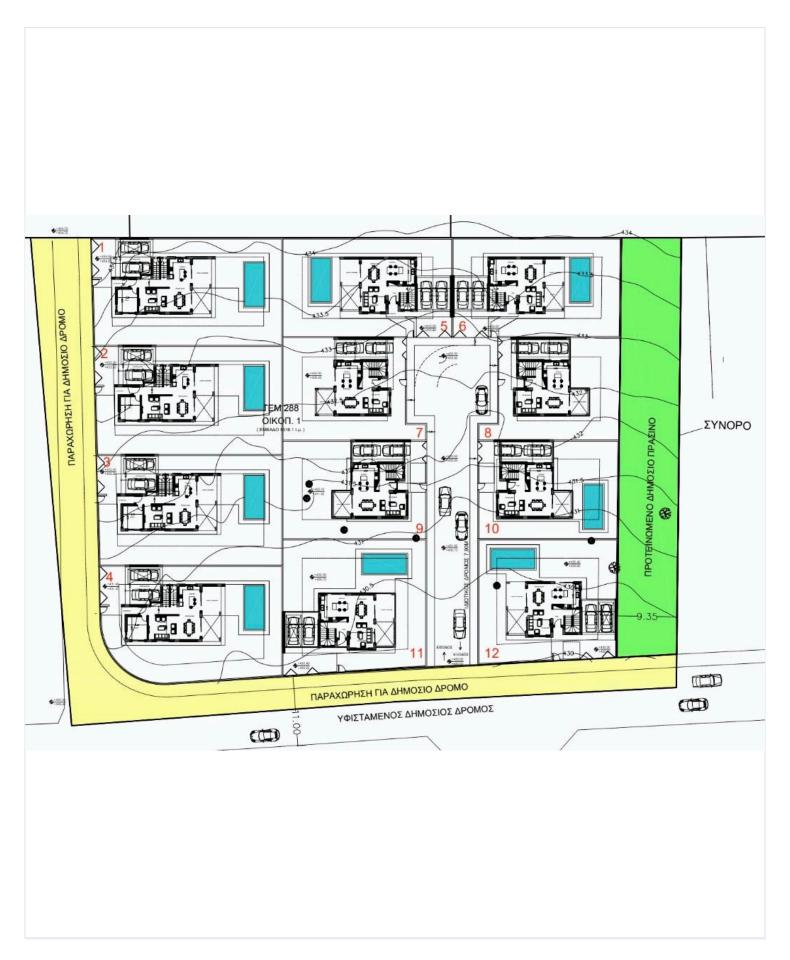

| Concrete    |
| Facade                   | Concrete    |
| Energy efficiency rating | <i>ĕ</i> A  |
|                          |             |

## **Description**

? Luxe Living at Souni Limassol - Elegant 2-Bedroom Villas ?(11085)

@EUR 310.000 +VAT

Step into a world of opulence with our exclusive residential development on the outskirts of Limassol. Experience the epitome of luxury in our stunning 2-bedroom villas, meticulously designed to offer unrivaled comfort and sophistication.

Property Details:

Covered Area: 72 m2 Plot Size: 225 m2

Key Features & Amenities:

Underfloor Central Heating
Custom Designed Kitchens & Wardrobes
Granite Worktops
Fully Landscaped Garden Areas
Pressurized Water System
Pipe-in-Pipe Plumbing System
Solar Panel Water Heating





# Floor plans







# **Additional information**

## **Facilities**

Aircondition, Provision Gated complex Heating, Provision

Parking, Uncovered Pool, Private Solar photovoltaic panels (provision)

Solar water heater Storage

#### **Features**

Balcony Barbeque Bath

Central TV system Central satellite system Central sound system

Country view Double glazing Easy access to highway

Entrance gate, automated Fitted wardrobes Garden

Garden, large Granite countertops Guest WC

Internal stairs Luxury specifications Modern design

Mountain view Near amenities Open plan

Pressurized water system Quiet area Roof garden

Shower Spacious rooms Thermal insulation

Veranda, large Village view

### **Distances**

Amenities Sea

580 m

**≋** 16 km

#### Contact us



(+357) 99810880

stephaniaspyridou@gmail.com