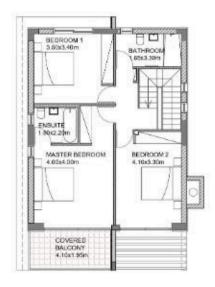

ites and 2 residences, villa offers contemporary living just minutes away from the city.

These Villas are set around private pools with stunning views to the sea, city and mountains. They respond to the confident tastes of discerning clients. Stone, warm iroko hardwood, luxurious marbles; every home draws upon natural materials that have been borne out of the earth.

Modern architectural lines are carried through to the townhouses with striking cantilever terraces and double-height glass

stairwells being key features of the facades. A perfect balance of materials, these villasfeature fairface concrete, natural stone and iroko framed terraces. The clusters are separated with landscaped greens ensuring optimal circulation and maximising privacy.





# Floor plans

# TYPE C



### TYPE C



FIRST FLOOR PLAN





# **Additional information**

### **Facilities**

Aircondition, Provision

Landscaped garden

Solar photovoltaic panels (provision)

Gated complex

Parking, Covered

Solar water heater

Heating, Provision

Pool, Private

Storage

### **Features**

Balcony

**Bright** 

Connected to electric mains

En suite shower

Luxury specifications

Pipe-in-pipe plumbing system

Shower

Veranda

Barbeque

CCTV

Easy access to highway

Pressurized water system

Garden

Modern design

Sound insulation

Veranda, large

Bath

CCTV (provision)

Easy access to main roads

Garden, large

Panoramic view

Sea view

Thermal insulation

### **Distances**

**Amenities** 



1 km

**Airport** 



23 km

Sea



10 km

Resort



10 km

### Contact us



Stefania Spyridou

(+357) 99810880

step