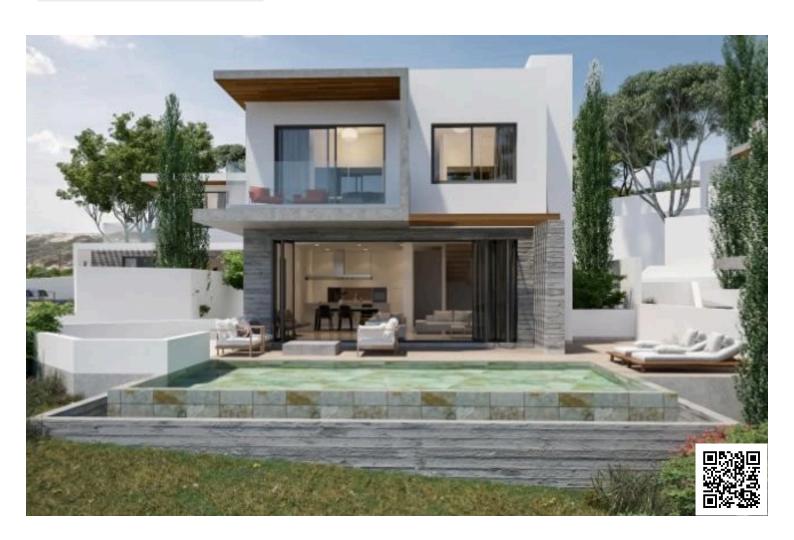

# Modern 3 Bedroom Detached Villa with Sea View in Agios Tychon Limassol (11073)

• Agios Tychon, Limassol

€1,580,000 +VAT

### **Description**

Modern 3 Bedroom Detached Villa with Sea View in Agios Tychon Limassol (11073)

This villa enjoys a privileged location in one of the most desirable residential suburbs of Limassol, with spectacular views of the Limassol coastline and marina and just moments away from Limassol's finest five-star hotels. A collection of 6 luxury villas, 9 townhouses, 12 suites and 2 residences, villa offers contemporary living just minutes away from the city.

These Villas are set around private pools with stunning views to the sea, city and mountains. They respond to the confident tastes of discerning clients. Stone, warm iroko hardwood, luxurious marbles; every home draws upon natural materials that have been borne out of the earth.

Modern architectural lines are carried through to the townhouses with striking cantilever terraces and double-height glass

stairwells being key features of the facades. A perfect balance of materials, these villasfeature fairface concrete, natural stone and iroko framed terraces. The clusters are separated with landscaped greens ensuring optimal circulation and maximising privacy.