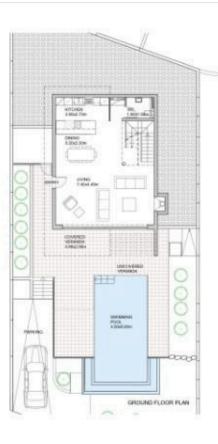

nhouses, 12 suites and 2 residences, villa offers contemporary living just minutes away from the city.

These Villas are set around private pools with stunning views to the sea, city and mountains. They respond to the confident tastes of discerning clients. Stone, warm iroko hardwood, luxurious marbles; every home draws upon natural materials that have been borne out of the earth.

Modern architectural lines are carried through to the townhouses with striking cantilever terraces and double-height glass

stairwells being key features of the facades. A perfect balance of materials, these villasfeature fairface concrete, natural stone and iroko framed terraces. The clusters are separated with landscaped greens ensuring optimal circulation and maximising privacy.





# Floor plans

# TYPE C



### TYPE C



FIRST FLOOR PLAN





# **Additional information**

### **Facilities**

Aircondition, Provision

Landscaped garden

Solar photovoltaic panels (provision)

Gated complex

Parking, Covered

Solar water heater

Heating, Provision

Pool, Private

Storage

### **Features**

Balcony

**Bright** 

Connected to electric mains

En suite shower

Luxury specifications

Pipe-in-pipe plumbing system

Shower

Veranda

Barbeque

CCTV

Easy access to highway

Pressurized water system

Garden

Modern design

Sound insulation

Veranda, large

Bath

CCTV (provision)

Easy access to main roads

Garden, large

Panoramic view

Sea view

Thermal insulation

### **Distances**

**Amenities** 



1 km

**Airport** 



23 km

Sea



10 km

Resort



10 km

### Contact us



Stefania Spyridou

(+357)