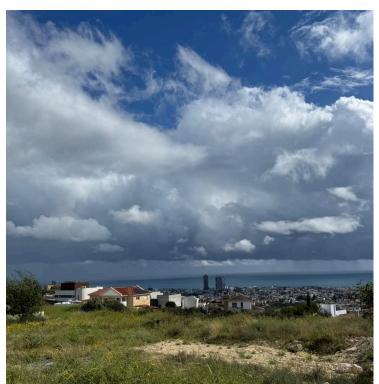

## **Description**

Prime Corner Plot with Panoramic Sea & City Views in Germasogia – €2,100,000 (No VAT) (11052)

Discover an exceptional investment opportunity in one of Limassol's most prestigious locations. This prime 1,860sqm corner plot is situated in Germasogia, offering breathtaking sea, mountain, and city views from an elevated position.

#### Key Features:

Premium Location: Situated in a modern and upscale neighborhood.

Size & Density: 1,860sqm with a 60% building density, ideal for a luxury villa or exclusive development.

Unobstructed Views: Stunning sea, city, and mountain views, enhancing the property's exclusivity.