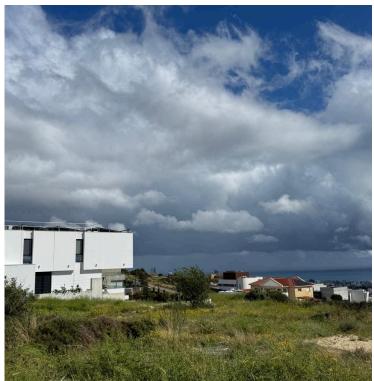

## **Description**

Prime Corner Plot with Panoramic Sea & City Views in Germasogia – €2,100,000 (No VAT) (11052)

Discover an exceptional investment opportunity in one of Limassol's most prestigious locations. This prime 1,860sqm corner plot is situated in Germasogia, offering breathtaking sea, mountain, and city views from an elevated position.

#### Key Features:

Premium Location: Situated in a modern and upscale neighborhood.

Size & Density: 1,860sqm with a 60% building density, ideal for a luxury villa or exclusive development.

Unobstructed Views: Stunning sea, city, and mountain views, enhancing the property's exclusivity.