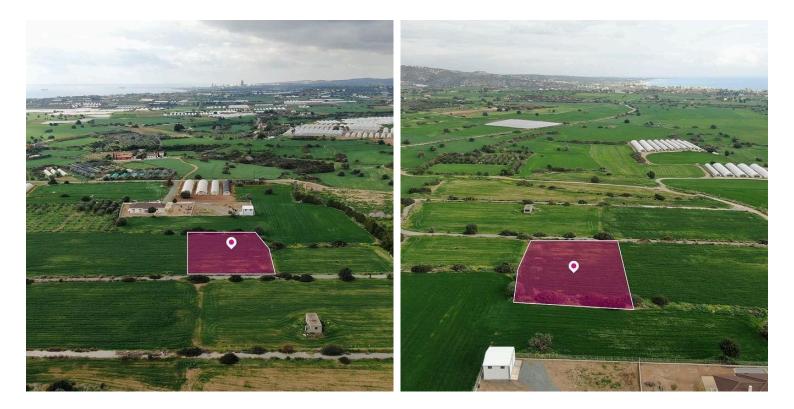

#### Description

Prime Touristic Field in Maroni, Larnaca (11049)

We are pleased to present a fantastic investment opportunity with this touristic field in Maroni, Larnaca, extending to 2,676 sqm.

The property boasts a rectangular shape and a flat surface, making it an ideal site for a variety of development possibilities.

Strategic Location: The property is perfectly situated:

400 meters from the beach, offering easy access to coastal views and recreational opportunities.7 km from the A1 motorway, ensuring convenient connections to Larnaca, Limassol, and beyond.4 km from the Maroni community center, offering proximity to local amenities and services.