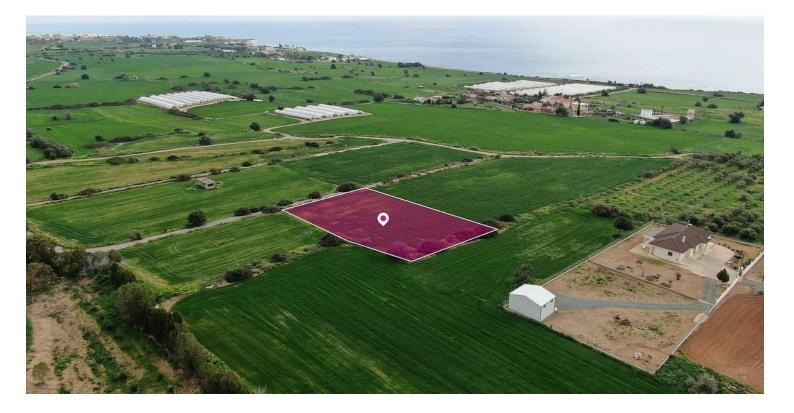

#### Description

Prime Touristic Field in Maroni, Larnaca (11049)

We are pleased to present a fantastic investment opportunity with this touristic field in Maroni, Larnaca, extending to 2,676 sqm.

The property boasts a rectangular shape and a flat surface, making it an ideal site for a variety of development possibilities.

Strategic Location: The property is perfectly situated:

400 meters from the beach, offering easy access to coastal views and recreational opportunities.7 km from the A1 motorway, ensuring convenient connections to Larnaca, Limassol, and beyond.4 km from the Maroni community center, offering proximity to local amenities and services.