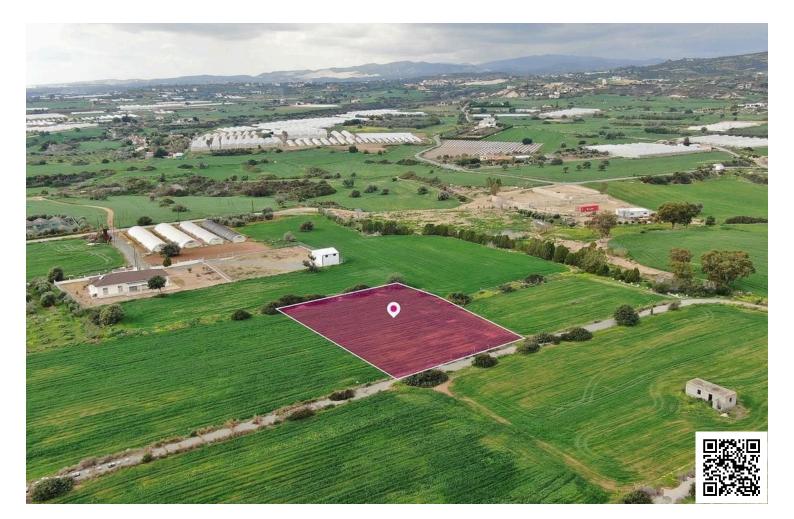

#### Description

Prime Touristic Field in Maroni, Larnaca (11049)

We are pleased to present a fantastic investment opportunity with this touristic field in Maroni, Larnaca, extending to 2,676 sqm.

The property boasts a rectangular shape and a flat surface, making it an ideal site for a variety of development possibilities.

Key Features:

Right of Way: The field is subject to right of way for the benefit of adjacent plots .

Road Development: The Maroni Village Council has initiated a road registration process in the area, with voluntary consent requested from affected plot owners. Upon completion, the new road network will ensure improved accessibility, and the rights of way will be removed from the title deeds of the adjacent properties.

Strategic Location: The property is perfectly situated:

400 meters from the beach, offering easy access to coastal views and recreational opportunities.7 km from the A1 motorway, ensuring convenient connections to Larnaca, Limassol, and beyond.4 km from the Maroni community center, offering proximity to local amenities and services.