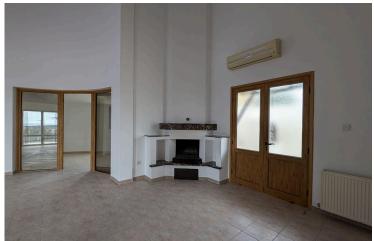

Ground Floor Layout: The ground floor (200 sq.m.) is thoughtfully arranged to offer both functionality and style. It includes:

A welcoming entrance hall,

An open-plan dining and sitting area,

A spacious living room,

A fully equipped kitchen with an adjoining kitchenette/laundry room,

A guests' toilet, and 3 generously sized bedrooms, one of which is en-suite for added privacy and convenience.

Basement Features: The expansive basement (120 sq.m.) adds incredible value to the property, with:

### **Features**

Balcony Barbeque Bath

Bright Combined kitchen and dining Connected to electric mains

area

Corner Double glazing Easy access to highway

Guest WC Indoor fireplace Internal stairs

Investment opportunity Kitchenette Laundry room