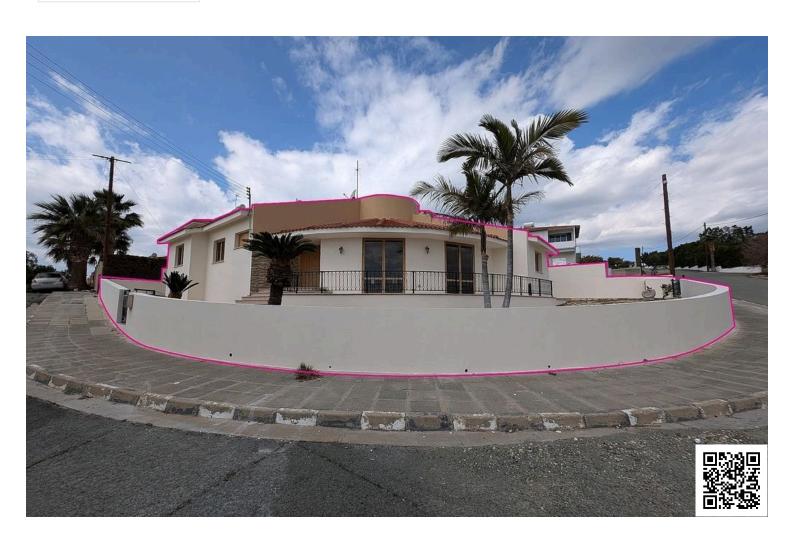

# **Description**

Charming House With Basement, in Maroni, Larnaka (11048)

Welcome to this beautifully designed ground floor house, located in the serene village of Maroni, Larnaka. This spacious home offers modern living with a practical layout and ample room for comfort and relaxation.

The property is ideally situated, just:

145 meters north of the public kindergarten of Maroni,

- 1 km southeast of Psematismenos,
- 2 km southeast of the Larnaka Limassol motorway, and
- 3.2 km northwest of the beach.