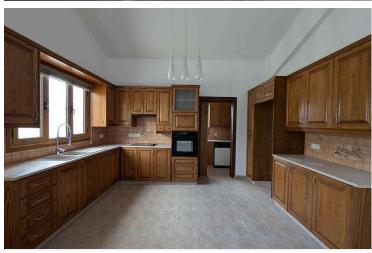

A fully equipped kitchen with an adjoining kitchenette/laundry room,

A guests' toilet, and 3 generously sized bedrooms, one of which is en-suite for added privacy and convenience.

Basement Features: The expansive basement (120 sq.m.) adds incredible value to the property, with: