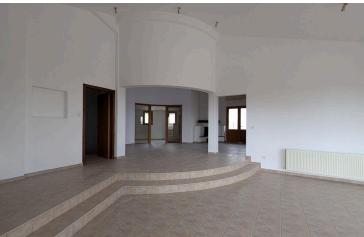

Ground Floor Layout: The ground floor (200 sq.m.) is thoughtfully arranged to offer both functionality and style. It includes:

A welcoming entrance hall,

An open-plan dining and sitting area,

A spacious living room,

A fully equipped kitchen with an adjoining kitchenette/laundry room,

A guests' toilet, and 3 generously sized bedrooms, one of which is en-suite for added privacy and convenience.

Basement Features: The expansive basement (120 sq.m.) adds incredible value to the property, with: