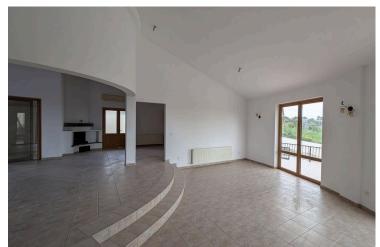

Ground Floor Layout: The ground floor (200 sq.m.) is thoughtfully arranged to offer both functionality and style. It includes:

A welcoming entrance hall,

An open-plan dining and sitting area,

A spacious living room,

A fully equipped kitchen with an adjoining kitchenette/laundry room,

A guests' toilet, and 3 generously sized bedrooms, one of which is en-suite for added privacy and convenience.

Basement Features: The expansive basement (120 sq.m.) adds incredible value to the property, with: