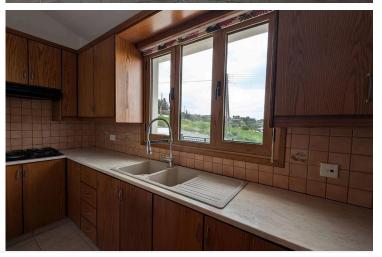

A fully equipped kitchen with an adjoining kitchenette/laundry room,

A guests' toilet, and 3 generously sized bedrooms, one of which is en-suite for added privacy and convenience.

Basement Features: The expansive basement (120 sq.m.) adds incredible value to the property, with: