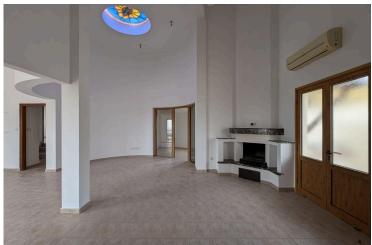

Ground Floor Layout: The ground floor (200 sq.m.) is thoughtfully arranged to offer both functionality and style. It includes:

A welcoming entrance hall,

An open-plan dining and sitting area,

A spacious living room,

A fully equipped kitchen with an adjoining kitchenette/laundry room,

A guests' toilet, and 3 generously sized bedrooms, one of which is en-suite for added privacy and convenience.

Basement Features: The expansive basement (120 sq.m.) adds incredible value to the property, with: