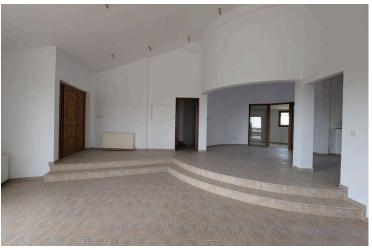

Ground Floor Layout: The ground floor (200 sq.m.) is thoughtfully arranged to offer both functionality and style. It includes:

A welcoming entrance hall,

An open-plan dining and sitting area,

A spacious living room,

A fully equipped kitchen with an adjoining kitchenette/laundry room,

A guests' toilet, and 3 generously sized bedrooms, one of which is en-suite for added privacy and convenience.

Basement Features: The expansive basement (120 sq.m.) adds incredible value to the property, with: