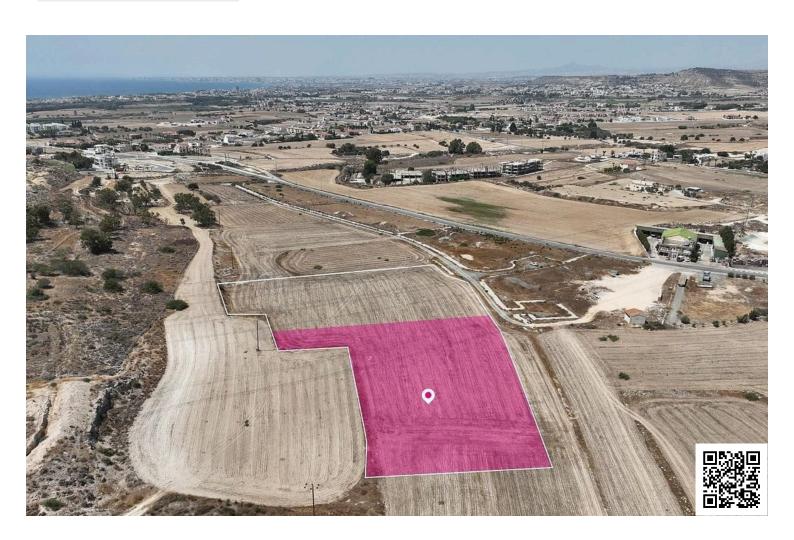

## **Description**

Share of Residential field in Pyla, Larnaca (11046)

A 50% share of a residential field, extending to about 5.686 sq.m., out of 11.372 sq.m. in total, located in Pyla, Larnaca.

The field has a flat surface.

There is a Title Deed in place.

There is a Distribution Agreement in place.

The asset is located approximately 500m south from UCLAN University and approximately . 350m north from Pyla Stadium.

The property falls within Zone H2, with a building coefficient of 90%, coverage of 50%, and permission for 2 floors (8.3m) of construction.