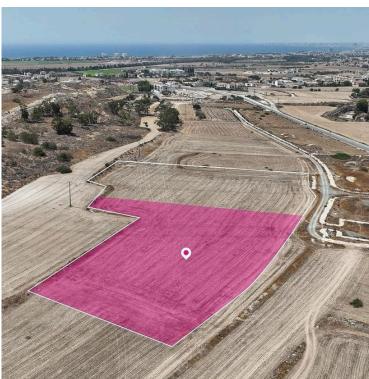

## **Description**

Share of Residential field in Pyla, Larnaca (11046)

A 50% share of a residential field, extending to about 5.686 sq.m., out of 11.372 sq.m. in total, located in Pyla, Larnaca.

The field has a flat surface.

There is a Title Deed in place.

There is a Distribution Agreement in place.

The asset is located approximately 500m south from UCLAN University and approximately . 350m north from Pyla Stadium.

The property falls within Zone H2, with a building coefficient of 90%, coverage of 50%, and permission for 2 floors (8.3m) of construction.