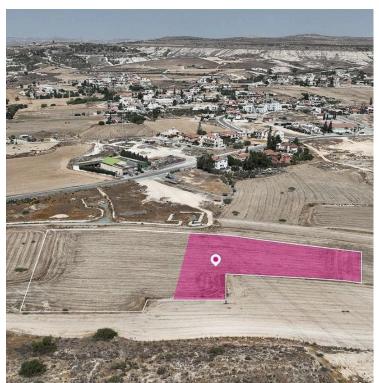

## **Description**

Share of Residential field in Pyla, Larnaca (11046)

A 50% share of a residential field, extending to about 5.686 sq.m., out of 11.372 sq.m. in total, located in Pyla, Larnaca.

The field has a flat surface.

There is a Title Deed in place.

There is a Distribution Agreement in place.

The asset is located approximately 500m south from UCLAN University and approximately . 350m north from Pyla Stadium.

The property falls within Zone H2, with a building coefficient of 90%, coverage of 50%, and permission for 2 floors (8.3m) of construction.